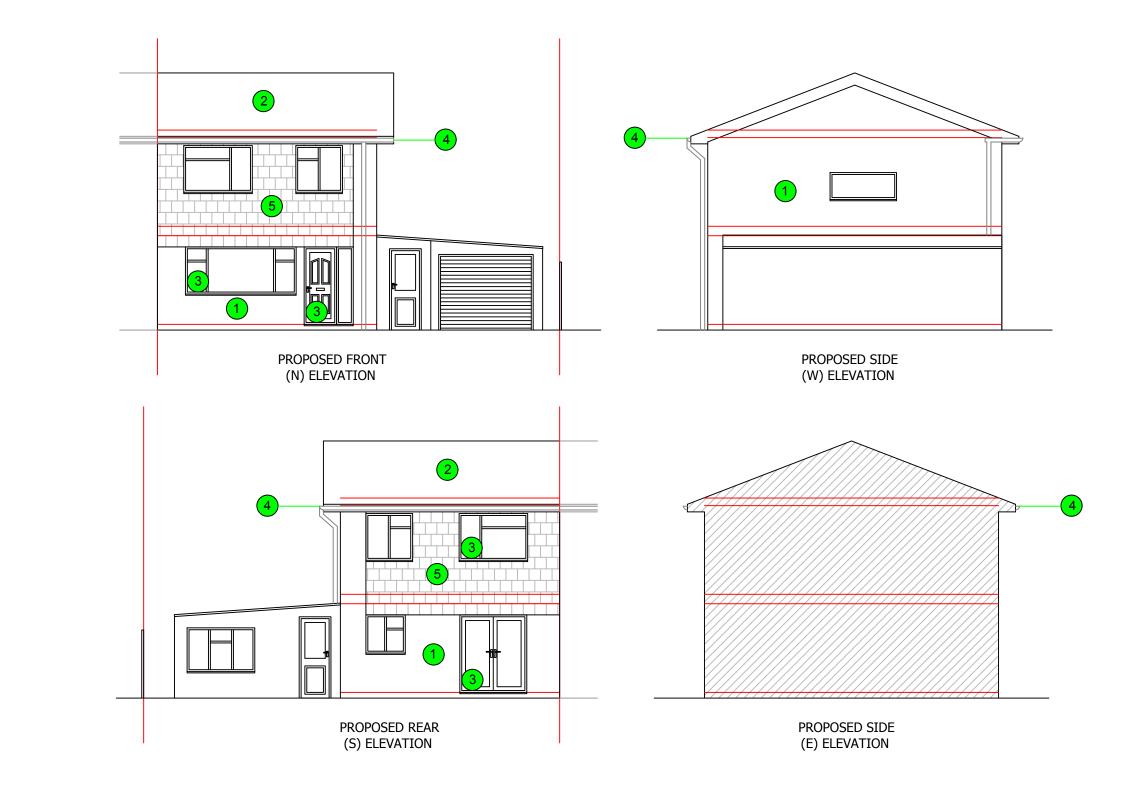

| MENSIONS IN MM. MEASUREMENTS<br>BE CHECKED ON SITE PRIOR TO<br>ENCING WORKS AND ANY<br>EPANCIES BROUGHT TO THE<br>TION OF THE DESIGNER. ALL<br>NGS ARE SUBJECT TO COPYRIGHT<br>HOULD NOT BE ALTERED OR<br>DJUCED WITHOUT PRIOR CONSENT<br>D.MORRIS DESIGN LTD. | PROJECT TITLE<br>GREENACRES         |                |                |             |                         |
|----------------------------------------------------------------------------------------------------------------------------------------------------------------------------------------------------------------------------------------------------------------|-------------------------------------|----------------|----------------|-------------|-------------------------|
|