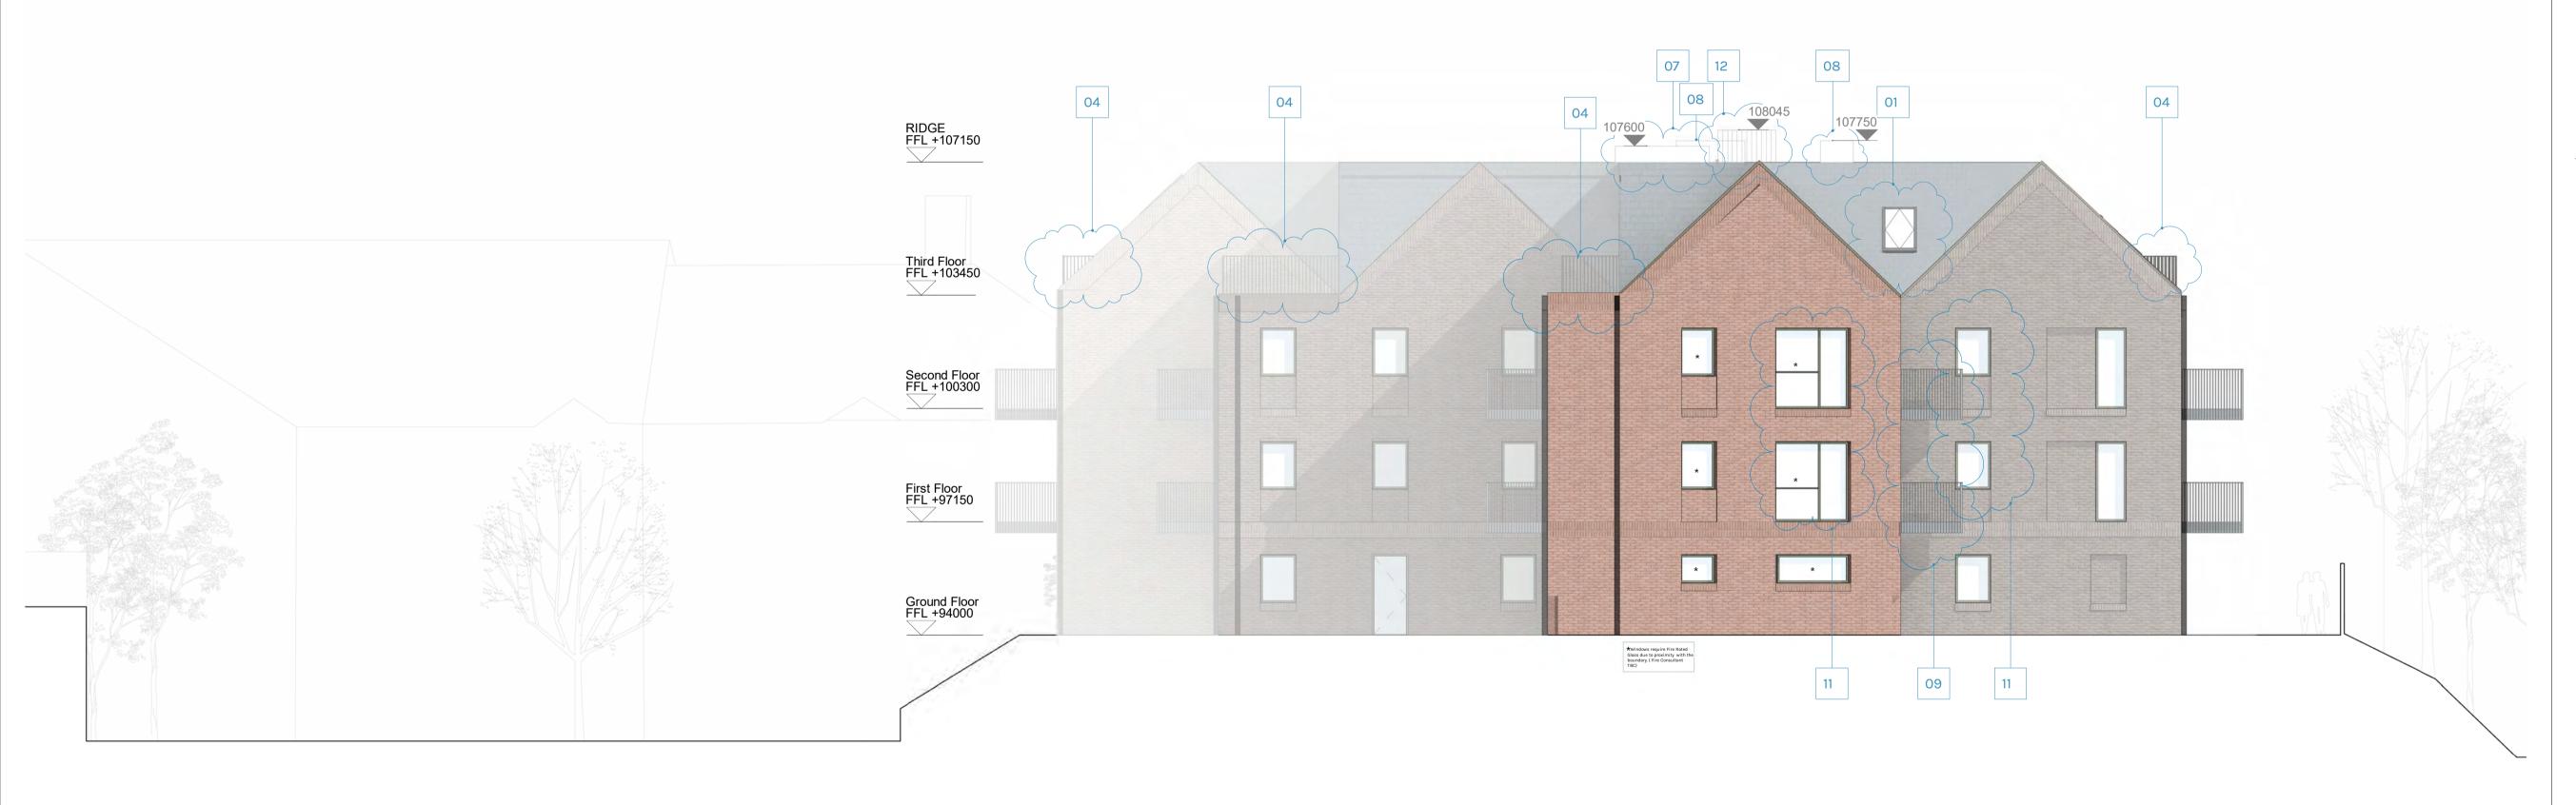

Sheet number 1141-DFA-00010

Sheet name South Elevation

Sheet scale As indicated @ A1

Date/time 16/02/2024 09:24:55

| Rev | Description             | Date     | Issued | Checked |
|-----|-------------------------|----------|--------|---------|
| 1   | Ref. No:<br>23/3838/NMA | 06.09.23 | СВ     | SM      |
| 2   | NMA 02                  | 16.10.23 | СВ     | SM      |
| 3   | NMA Revision            | 23.01.24 | СВ     | LJ      |
| 4   | Section 73              | 16.02.24 | СВ     | LJ      |

#### REVISIONS KEY

| 1. | Roof-lights added within the pitched roof at Level 03 to create better |
|----|------------------------------------------------------------------------|
|    | quality residential accommodation.                                     |
| 2. | Privacy screening added to separate external amenity areas between u   |
| -  |                                                                        |

- Layout of residential accommodation revised to improve quality of the space.
  Terraces (level 03) revised and area increased to improve layouts and
- facilitate drainage. 5. Position of approved Light well in the Green Roof revised and 2 new Light wells added to improve the daylighting to the bedrooms below. 6. Roof Shape Revised to create better quality accommodation.
- Lift overrun added.
  Smoke shaft overrun added.
- Balcony position amended to serve living room instead of bedroom.
- Addition of 2 new windows on the South-East Facade.
  General window amendments Variation in size
- 12. Edge Protection to AOV added