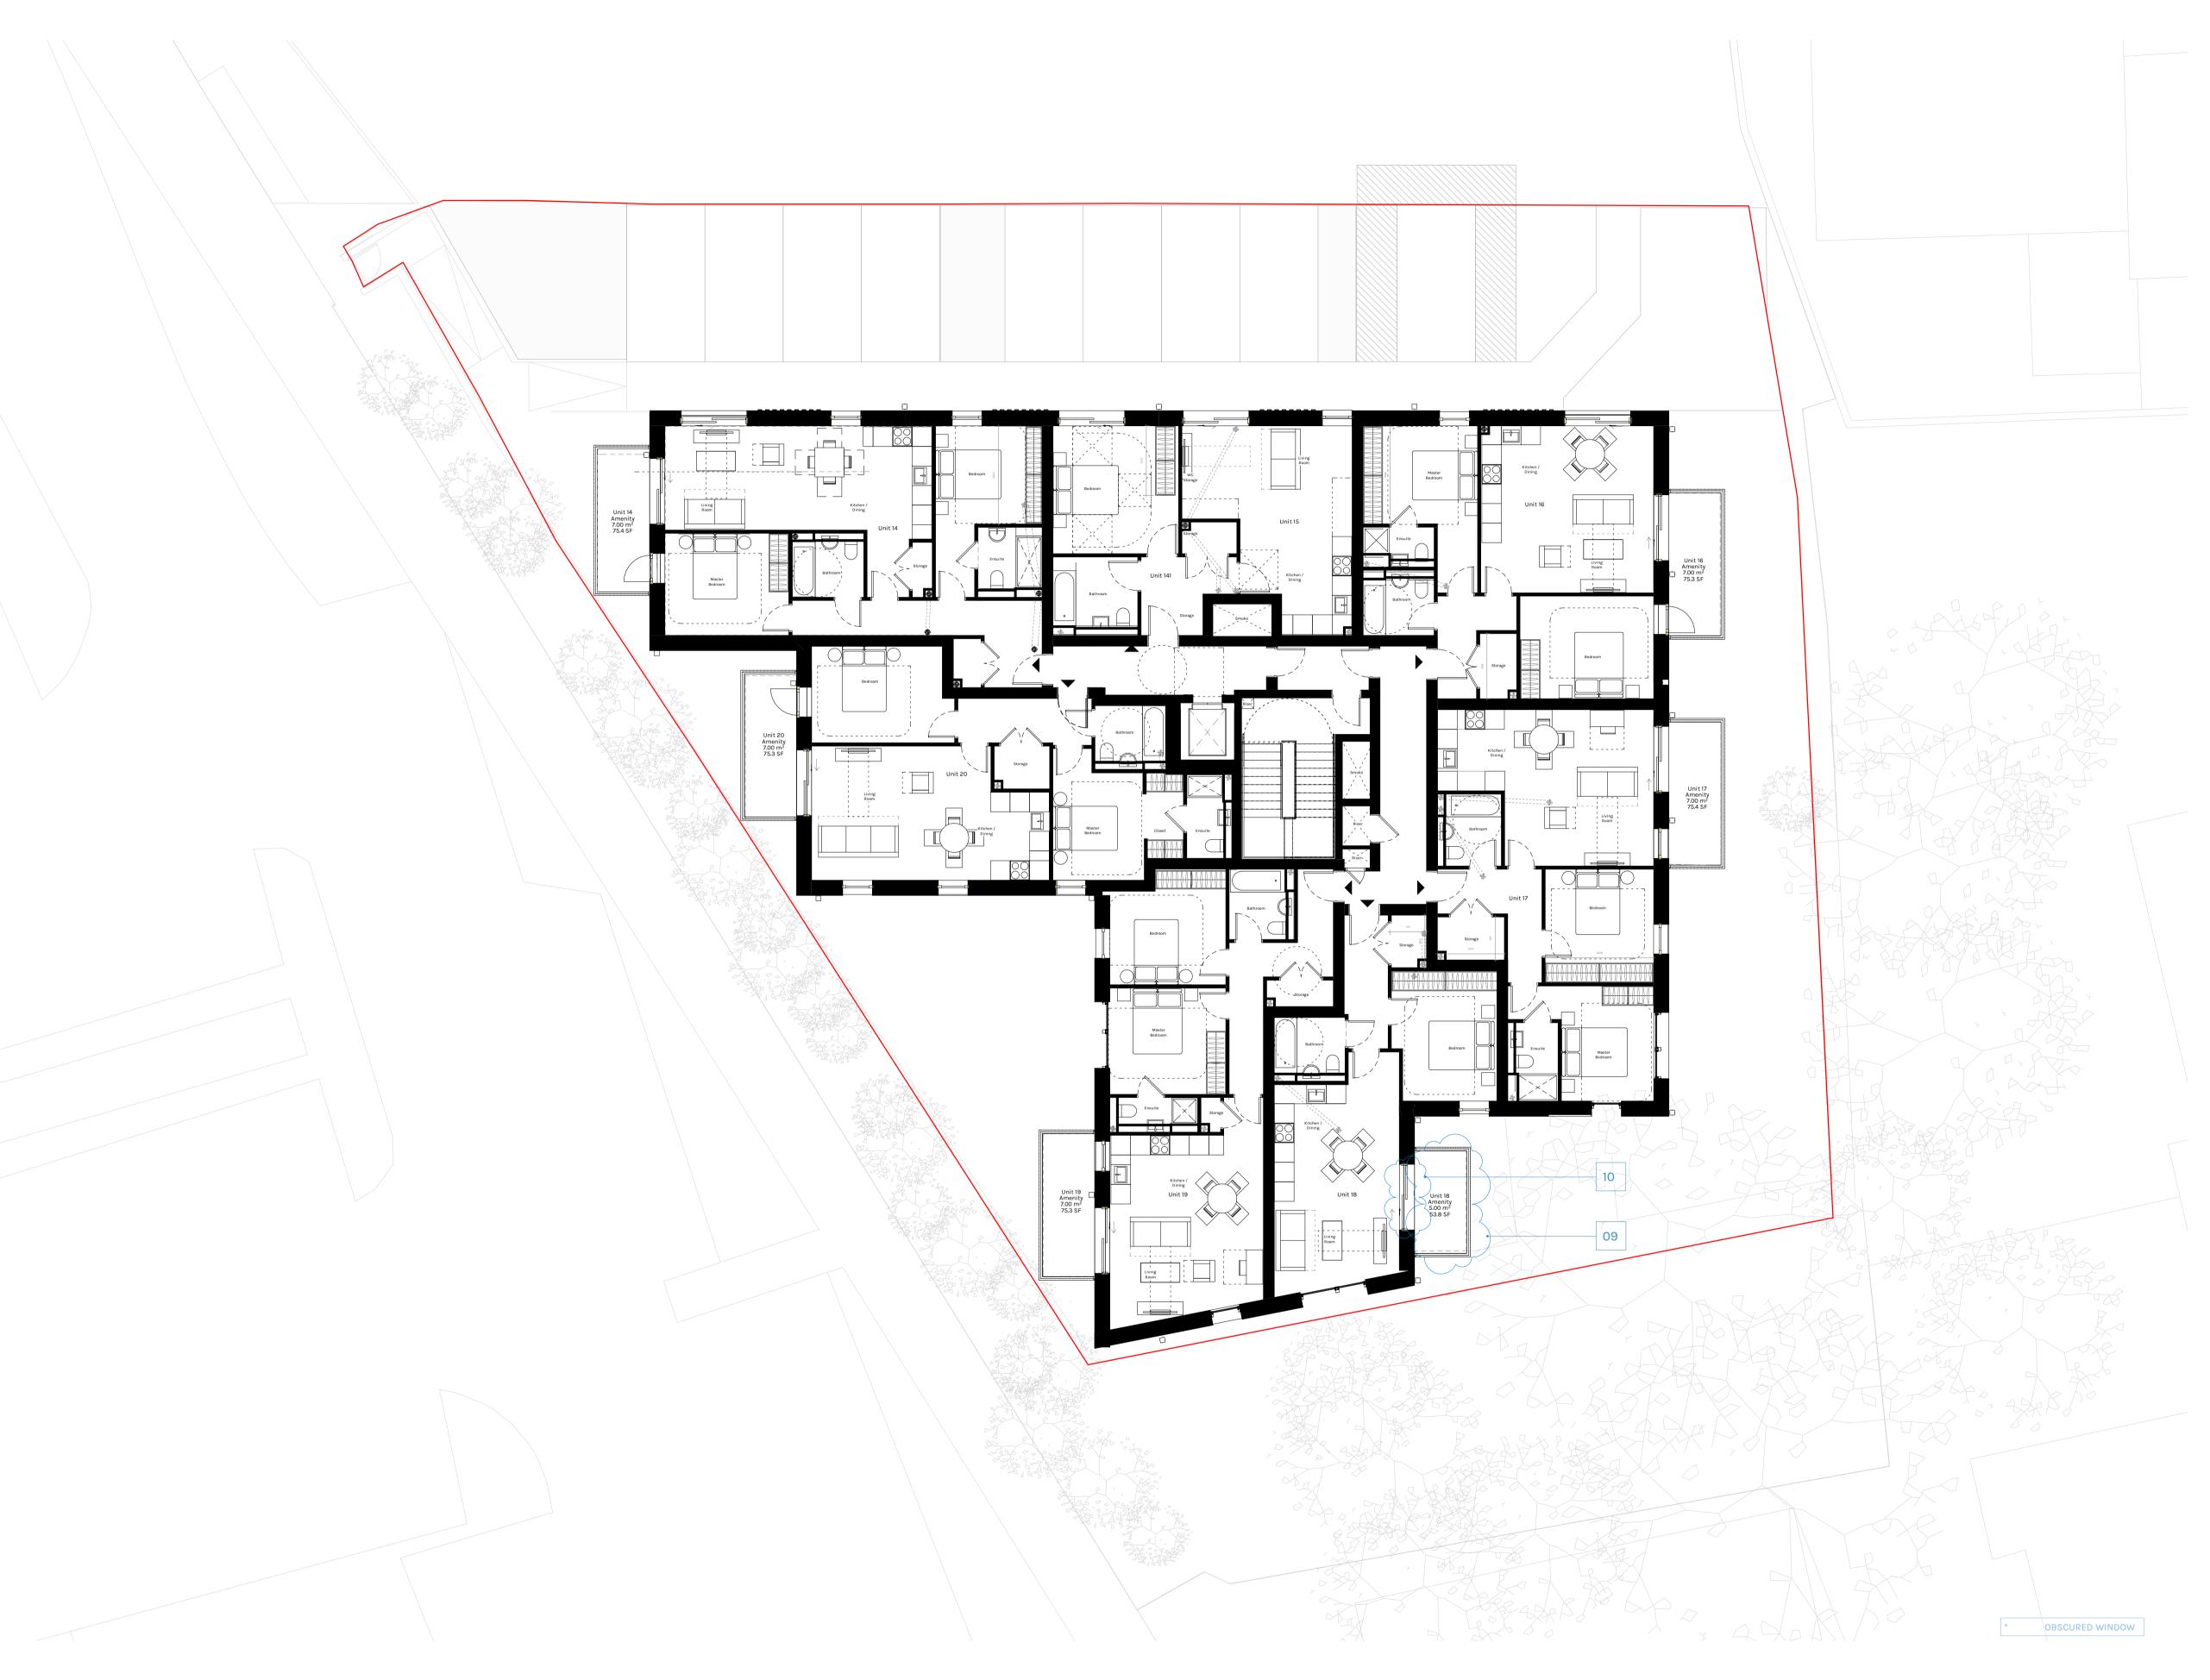

Sheet number
1141-DFA-NMA\_005

Sheet name Second Floor Plan

Sheet scale

1:100 @ A1

Date/time 16/02/2024 10:11:54

| Rev | Description            | Date     | Issued | Checked |
|-----|------------------------|----------|--------|---------|
| 1   | Tender Pack 01         | 27.09.23 | СВ     | SM      |
| 2   | REf.No:<br>23/3838/NMA | 06.09.23 | СВ     | LJ      |
| 3   | <b>NMA</b> Revision    | 23.01.24 | СВ     | LJ      |
| 4   | Section 73             | 16.02.24 | СВ     | LJ      |

## REVISIONS KEY

Roof-lights added within the pitched roof at Level 03 to create better quality residential accommodation.

Privacy screening added to separate external amenity areas between units

Layout of residential accommodation revised to improve quality of the space.

Terraces (level 03) revised and area increased to improve layouts and

facilitate drainage.5. Position of approved Light well in the Green Roof revised and 2 new Light

wells added to improve the daylighting to the bedrooms below.

Roof Shape Revised to create better quality accommodation.

Lift overrun added.
 Smoke shaft overrun added.

Balcony position amended to serve living room instead of bedroom.

Addition of 2 new windows on the South-East Facade.

General window amendments - Variation in size

12. Edge Protection to AOV added