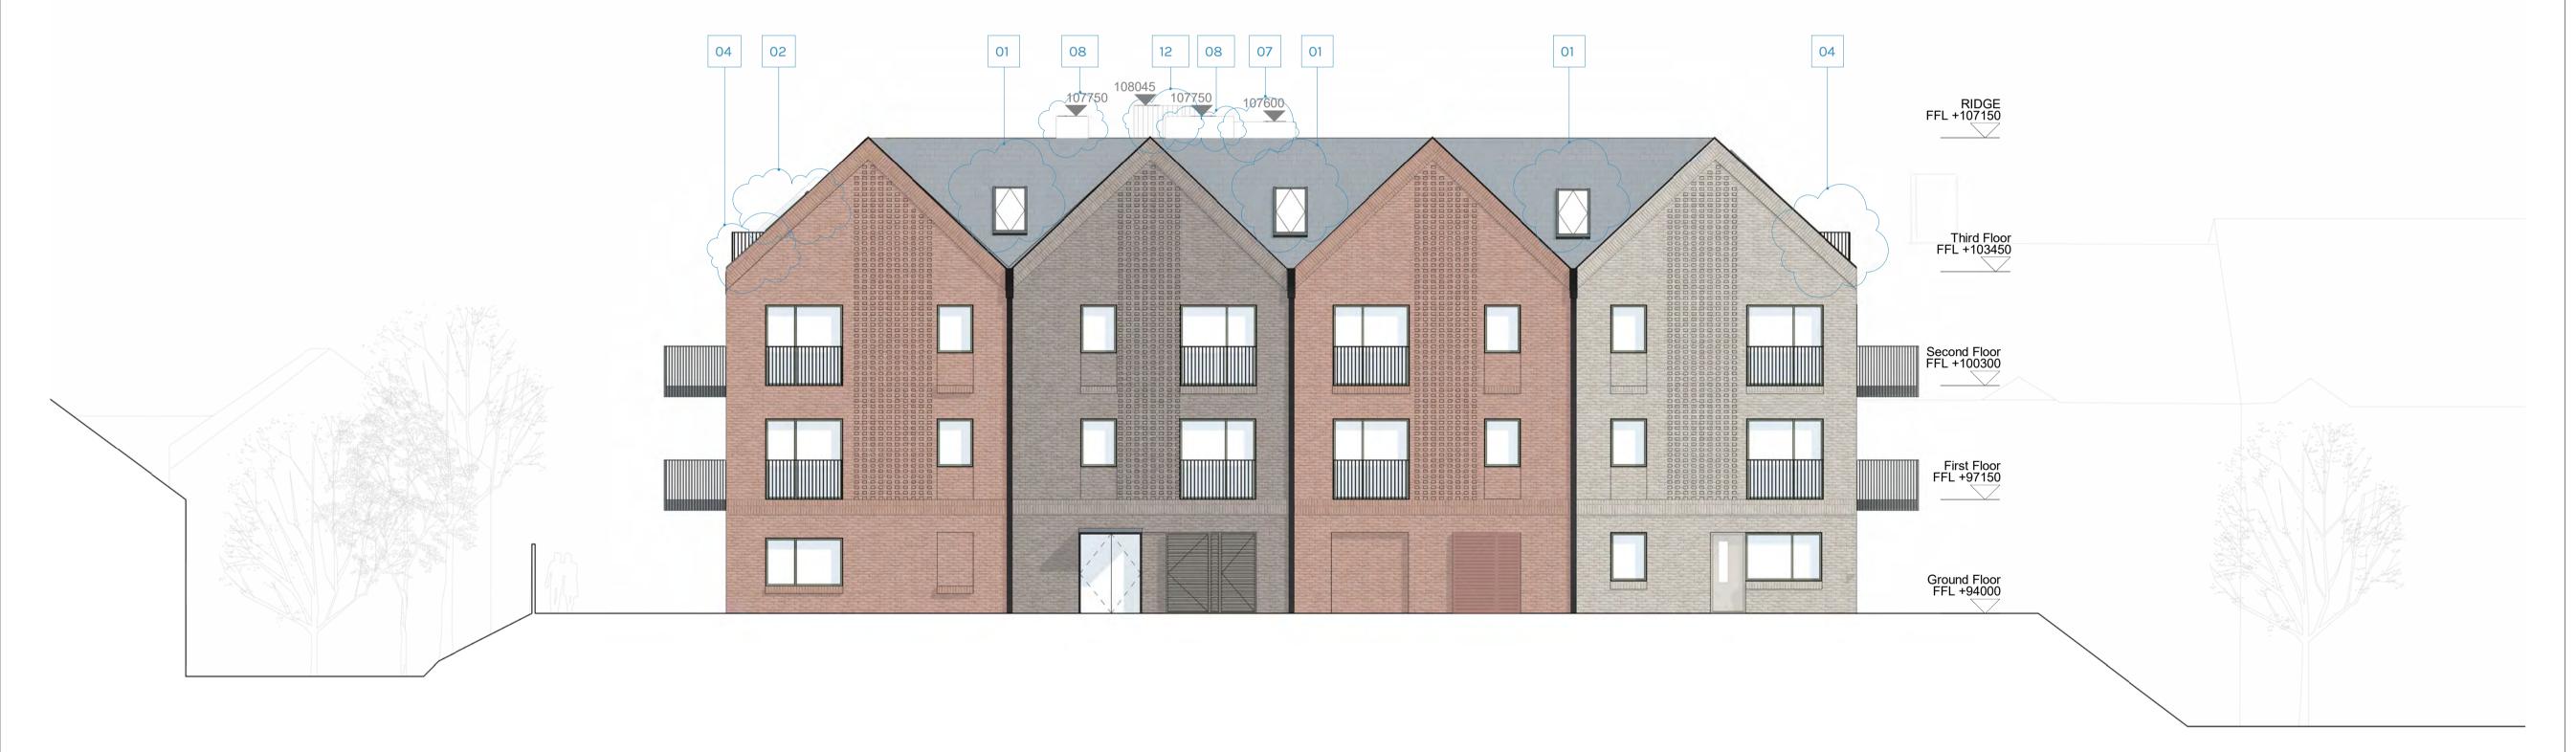

North Elevation

Scale Bar: 1:100 @ A1 (Metres)

DOWEN FARMER ARCHITECTS

Unit 601, Level 6, Peckham Levels, 95A Rye Ln, London SE15 4ST

T: 020 8058 7997 W: www.dowenfarmer.com

Project

East End Road

Project address 250 East End Road

## **REVISIONS KEY**

- 1. Roof-lights added within the pitched roof at Level 03 to create better
  - quality residential accommodation.

    Privacy screening added to separate external amenity areas between units. Layout of residential accommodation revised to improve quality of the
- 4. Terraces (level 03) revised and area increased to improve layouts and
- facilitate drainage. Position of approved Light well in the Green Roof revised and 2 new Light wells added to improve the daylighting to the bedrooms below.
- Roof Shape Revised to create better quality accommodation. Lift overrun added. Smoke shaft overrun added.
- Balcony position amended to serve living room instead of bedroom. Addition of 2 new windows on the South-East Facade.
- General window amendments Variation in size
- 12. Edge Protection to AOV added