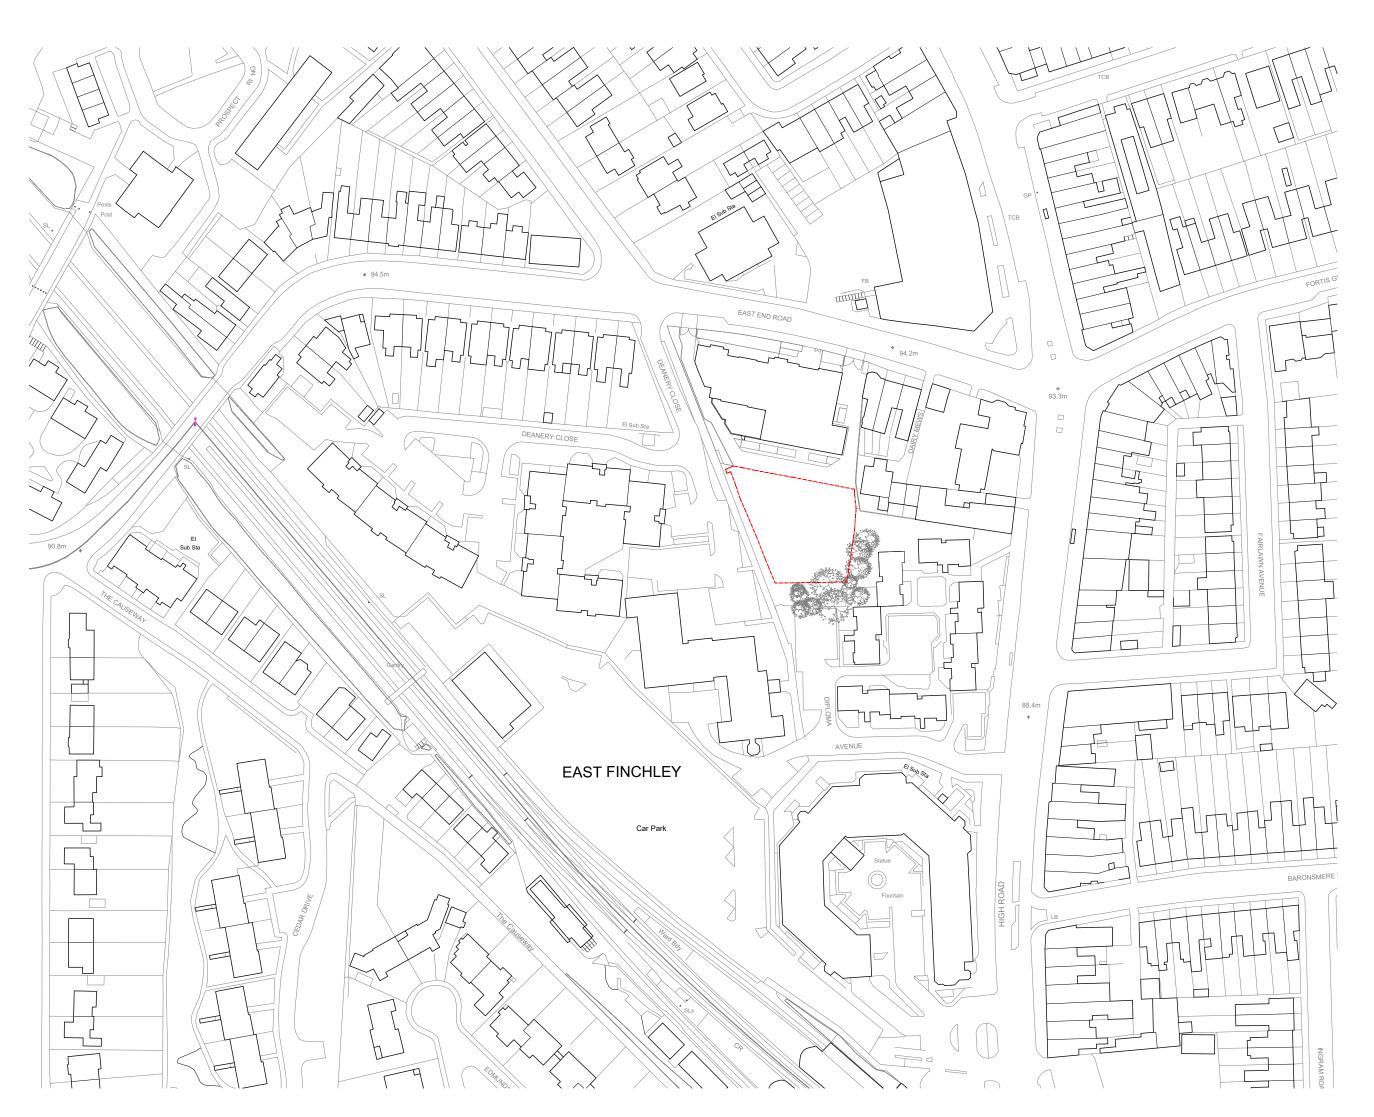

## Project

Land to the Rear of 250 East End Road East Finchley N2 8AU

## Drawing Title

Existing Location Plan

| Drawn By | Checked By  | Scale @ A1  | Scale @ A3 |
|----------|-------------|-------------|------------|
| AGK      | JW          | -           | 1:1250     |
|          | Project No. | Drawing No. | Revision   |
| dMFK     | 2217        | A01         | А          |