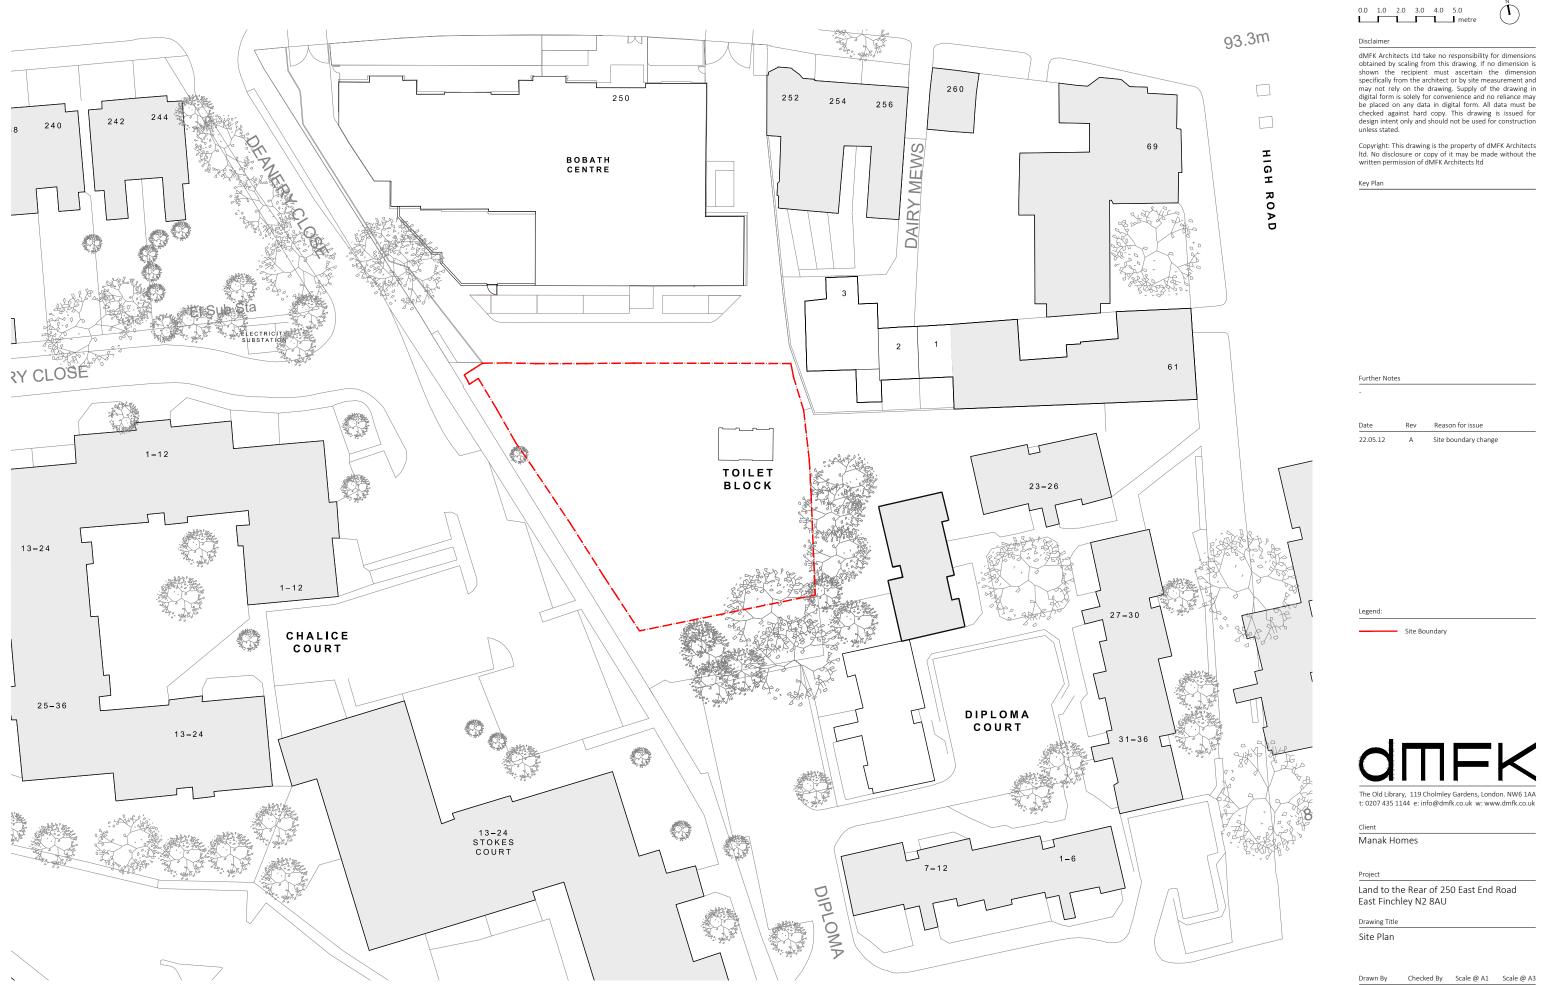

## Disclaimer

MFK Architects Ltd take no responsibility for dimensions obtained by scaling from this drawing. If no dimension is shown the recipient must ascertain the dimension specifically from the architect or by site measurement and may not rely on the drawing. Supply of the drawing in digital form is solely for convenience and no reliance may be placed on any data in digital form. All data must be checked against hard copy. This drawing is issued for design intent only and should not be used for construction unless stated.

Copyright: This drawing is the property of dMFK Architects Itd. No disclosure or copy of it may be made without the written permission of dMFK Architects Itd

Key Plan

Further Notes

| Date     | Rev | Reason for issue     |
|----------|-----|----------------------|
| 22.05.22 | А   | Site boundary change |

Legend:

Legal Boundary

The Old Library, 119 Cholmley Gardens, London. NW6 1AA t: 0207 435 1144 e: info@dmfk.co.uk w: www.dmfk.co.uk

## Client

Manak Homes

## Project

Land to the Rear of 250 East End Road East Finchley N2 8AU

| Checked By  | Scale @ A1  | Scale @ A3 |
|-------------|-------------|------------|
| JW          | 1:250       | 1:500      |
|             |             |            |
| Project No. | Drawing No. | Revision   |
|             |             | JW 1:250   |