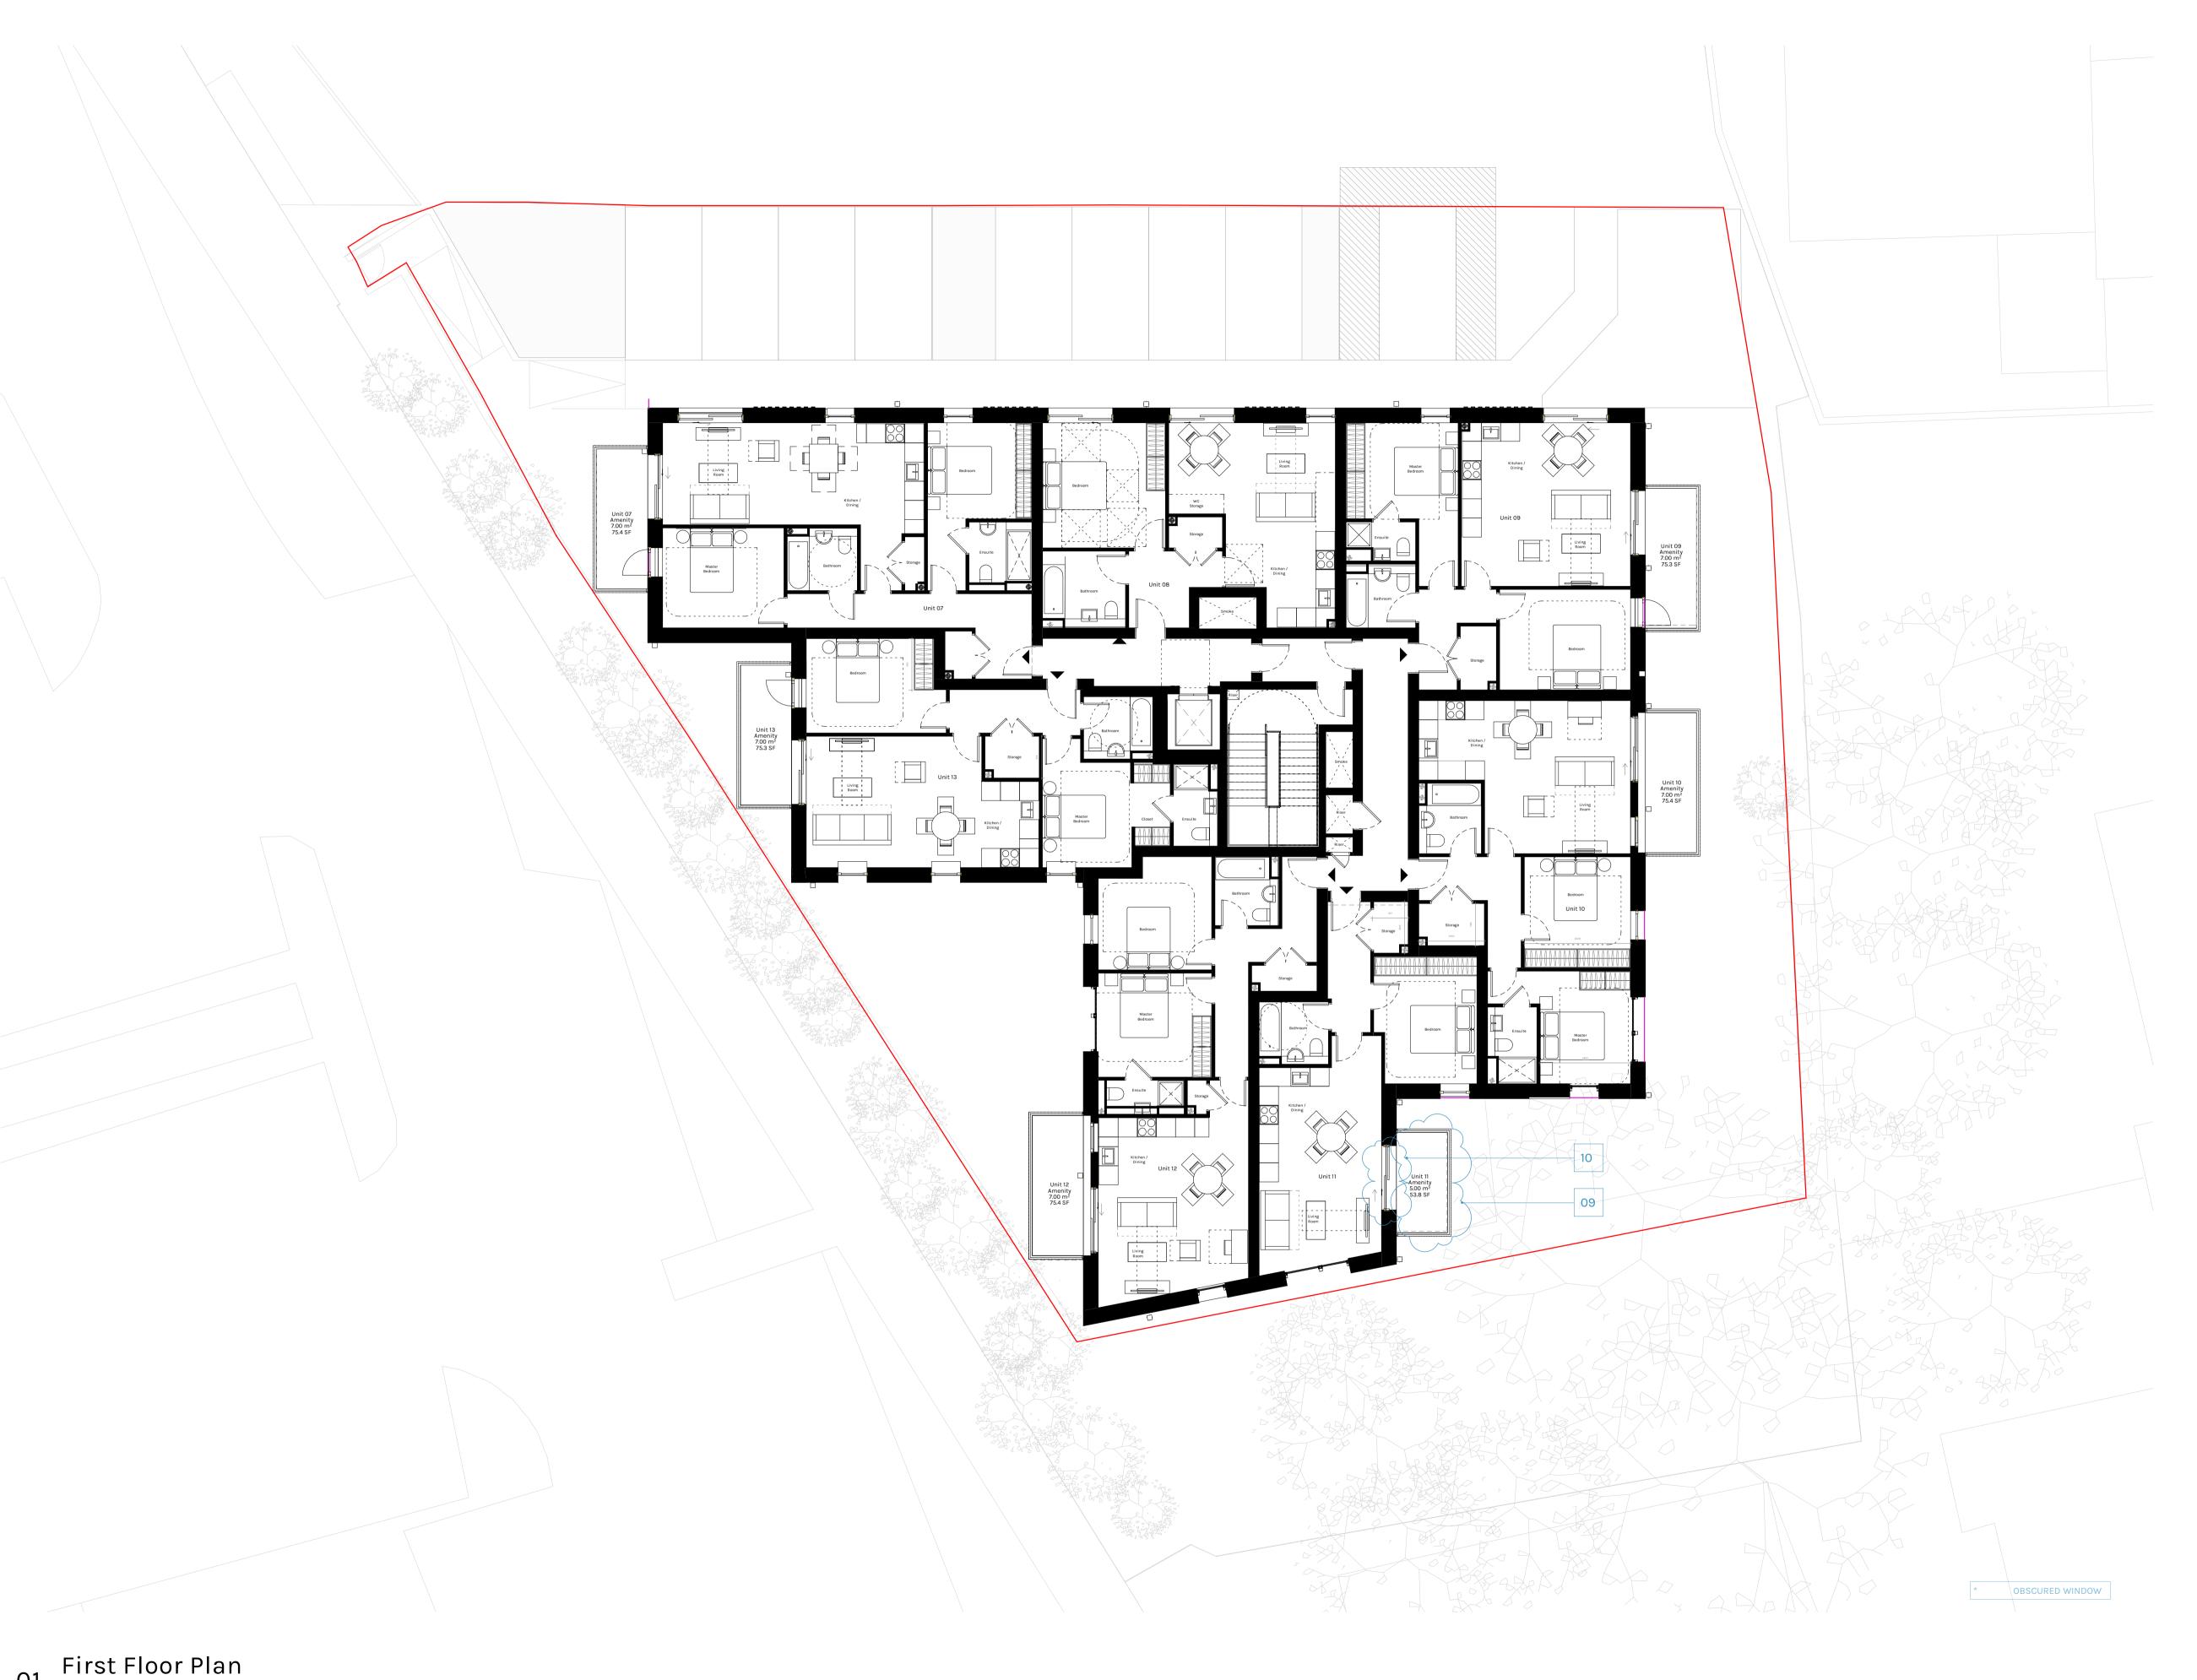

Sheet number 1141-DFA-NMA\_004

Sheet name First Floor Plan

Sheet scale 1:100 @ A1

Date/time 16/02/2024 10:11:42

| Rev | Description            | Date     | Issued | Checked |
|-----|------------------------|----------|--------|---------|
| 1   | Tender Pack 01         | 27.09.23 | СВ     | SM      |
| 2   | REf.No:<br>23/3838/NMA | 06.09.23 | СВ     | LJ      |
| 3   | <b>NMA</b> Revision    | 23.01.24 | СВ     | LJ      |
| 4   | Section 73             | 16.02.24 | СВ     | LJ      |
|     |                        |          |        |         |

## **REVISIONS KEY**

Roof-lights added within the pitched roof at Level 03 to create better quality residential accommodation.

Privacy screening added to separate external amenity areas between units. Layout of residential accommodation revised to improve quality of the Terraces (level 03) revised and area increased to improve layouts and

facilitate drainage. Position of approved Light well in the Green Roof revised and 2 new Light

wells added to improve the daylighting to the bedrooms below. Roof Shape Revised to create better quality accommodation.

Lift overrun added. Smoke shaft overrun added.

Balcony position amended to serve living room instead of bedroom.

Addition of 2 new windows on the South-East Facade. General window amendments - Variation in size

Edge Protection to AOV added

Project status