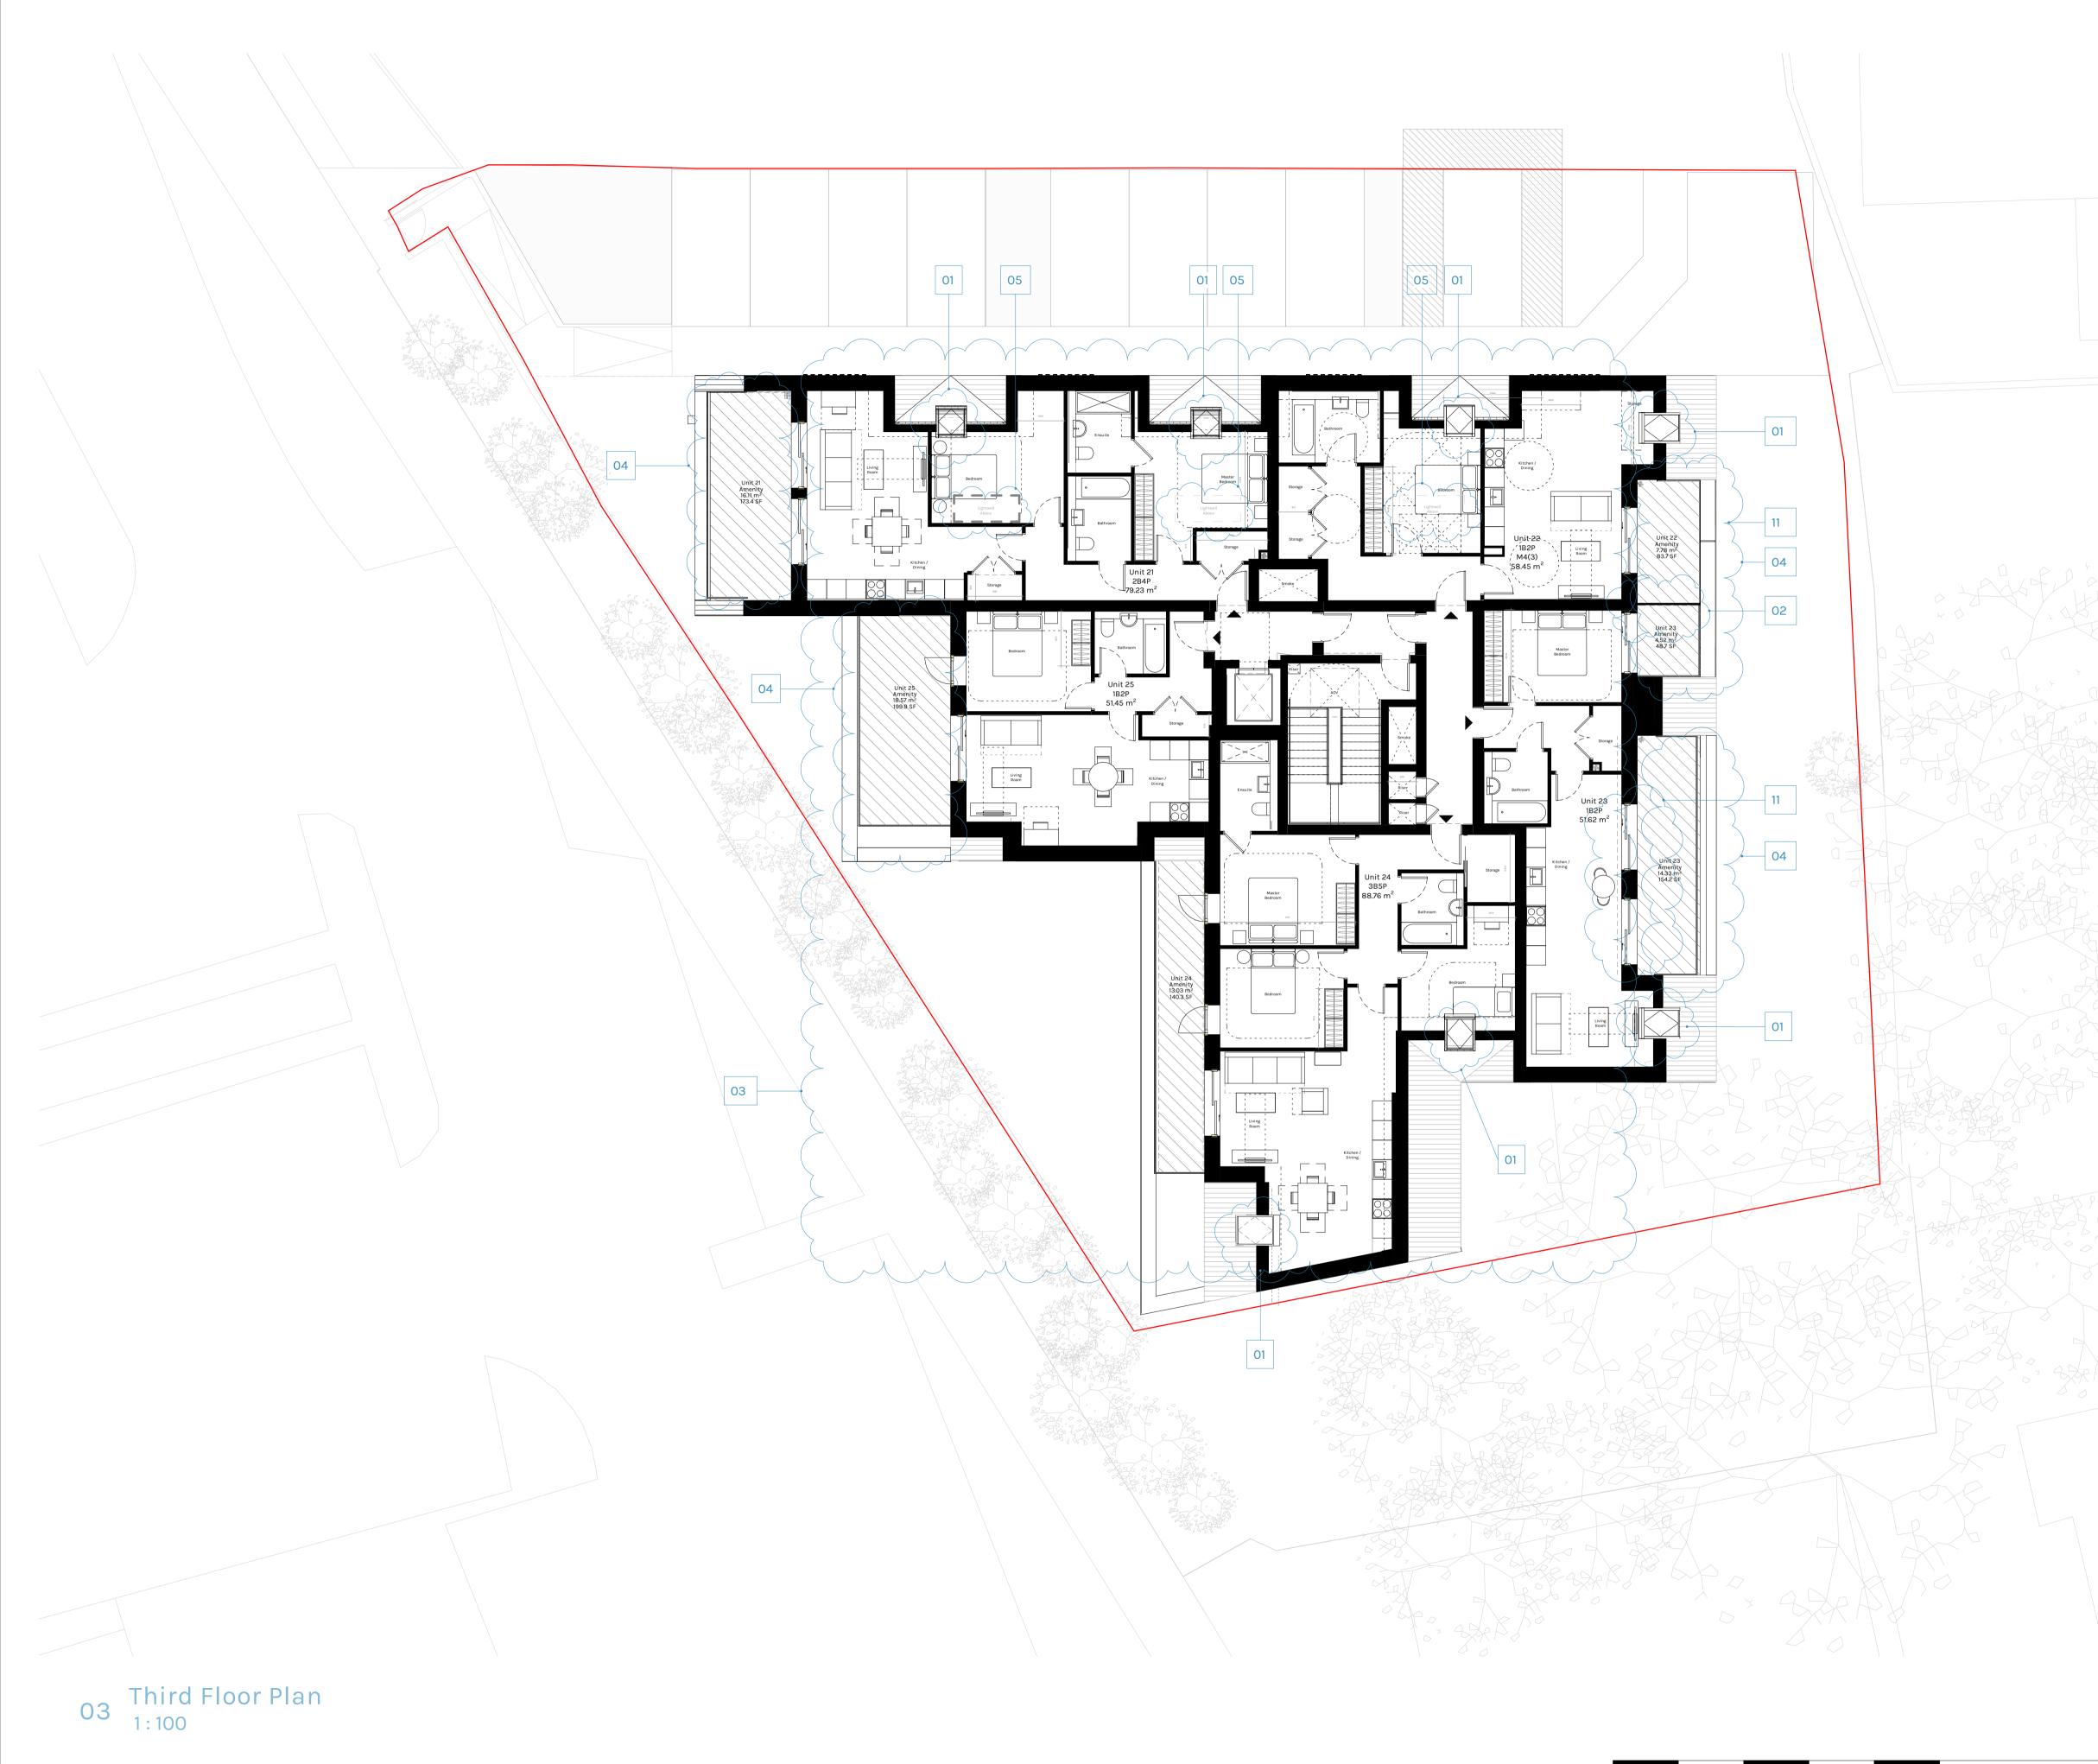

Sheet name Third Floor Plan

Sheet scale 1 : 100 @ A1

Date/time 16/02/2024 10:12:07

| Rev | Description            | Date     | Issued | Checked |
|-----|------------------------|----------|--------|---------|
| 1   | Tender Pack 01         | 27.09.23 | СВ     | SM      |
| 2   | Revised T.P.01         | 20.10.23 | CB     | SM      |
| 3   | REf.No:<br>23/3838/NMA | 06.09.23 | СВ     | IJ      |
| 4   | NMA Revision           | 23.01.24 | СВ     | LJ      |
| 5   | Section 73             | 16.02.24 | СВ     | IJ      |
|     |                        |          |        |         |

## **REVISIONS KEY**

 Roof-lights added within the pitched roof at Level 03 to create better quality residential accommodation.
Privacy screening added to separate external amenity areas between units Layout of residential accommodation revised to improve quality of the space.
Terraces (level 03) revised and area increased to improve layouts and facilitate drainage.
Position of approved Light well in the Green Roof revised and 2 new Light wells added to improve the daylighting to the bedrooms below.
Roof Shape Revised to create better quality accommodation.
Lift overrun added.
Smoke shaft overrun added.
Balcony position amended to serve living room instead of bedroom.
Addition of 2 new windows on the South-East Facade.
General window amendments - Variation in size