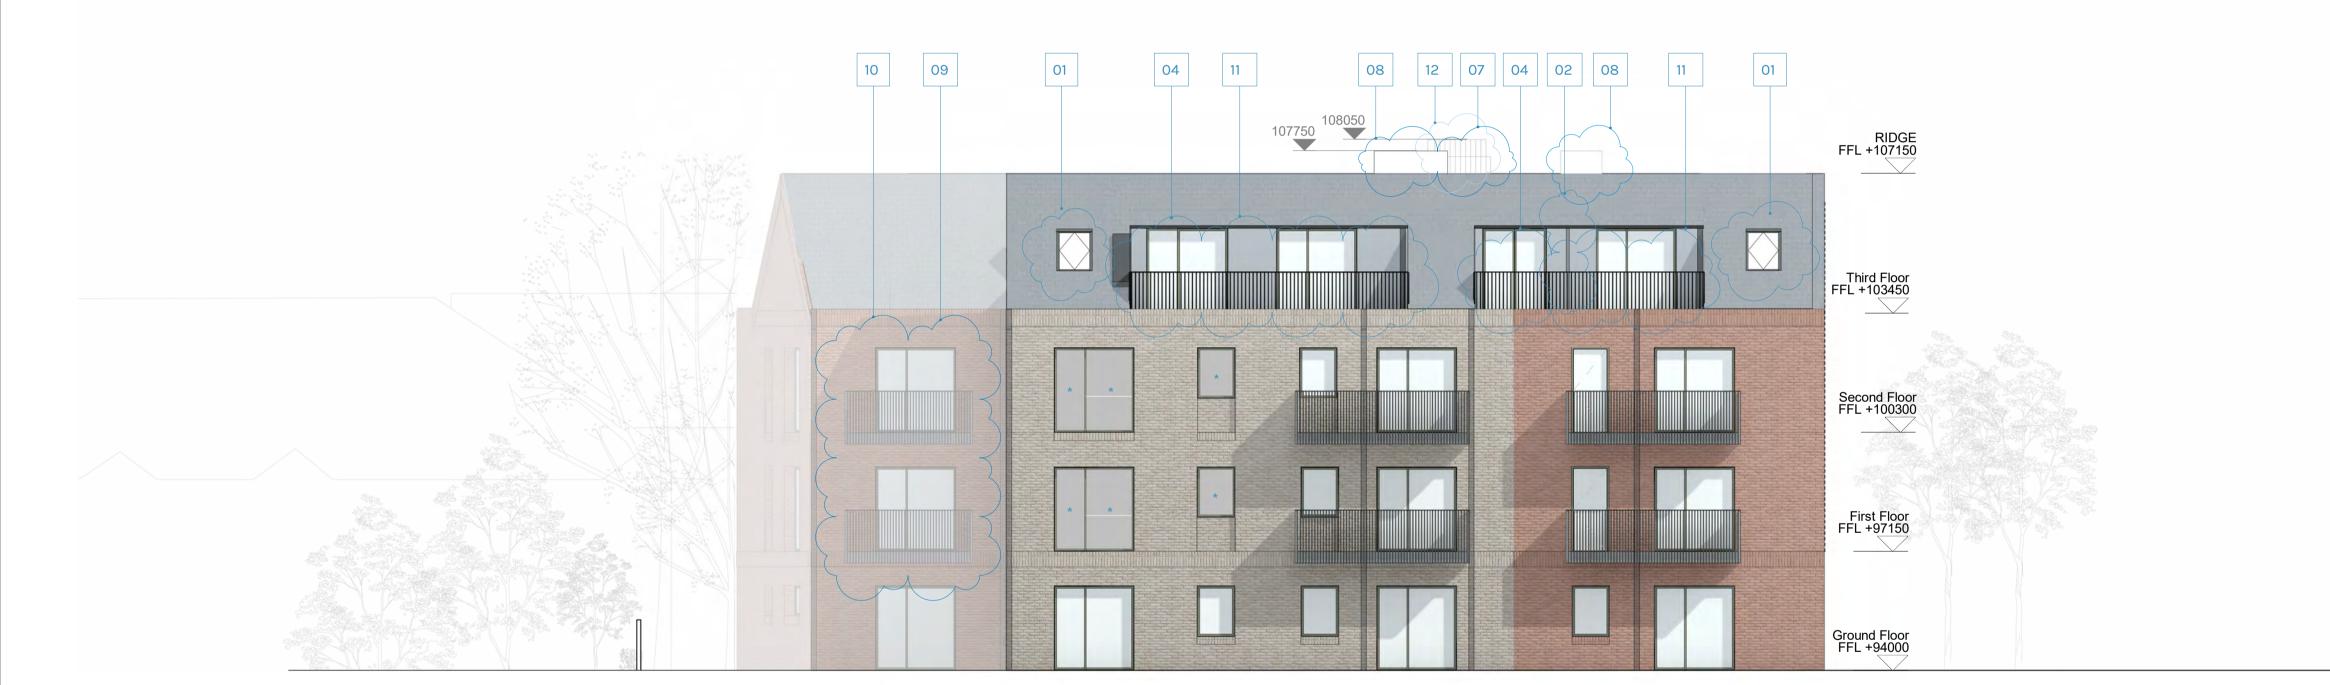

Sheet number 1141-DFA-00008

Sheet name

**East Elevation** 

Sheet scale As indicated @ A1

Date/time 16/02/2024 09:23:56

| Rev<br>1 | Description<br>Ref. No:<br>23/3838/NMA | Date<br>06.09.23 | Issued<br>CB | Checked<br>SM |
|----------|----------------------------------------|------------------|--------------|---------------|
| 2        | NMA 02                                 | 16.10.23         | СВ           | SM            |
| 3        | NMA Revision                           | 23.01.24         | СВ           | LJ            |
| 4        | Section 73                             | 16.02.24         | СВ           | LJ            |

## **REVISIONS KEY**

- 1. Roof-lights added within the pitched roof at Level 03 to create better
  - quality residential accommodation.

    Privacy screening added to separate external amenity areas between units. Layout of residential accommodation revised to improve quality of the
- 4. Terraces (level 03) revised and area increased to improve layouts and facilitate drainage.
- Position of approved Light well in the Green Roof revised and 2 new Light wells added to improve the daylighting to the bedrooms below. Roof Shape Revised to create better quality accommodation.
- Lift overrun added. Smoke shaft overrun added.
- Balcony position amended to serve living room instead of bedroom. 10. Addition of 2 new windows on the South-East Facade.
- 11. General window amendments Variation in size
- 12. Edge Protection to AOV added