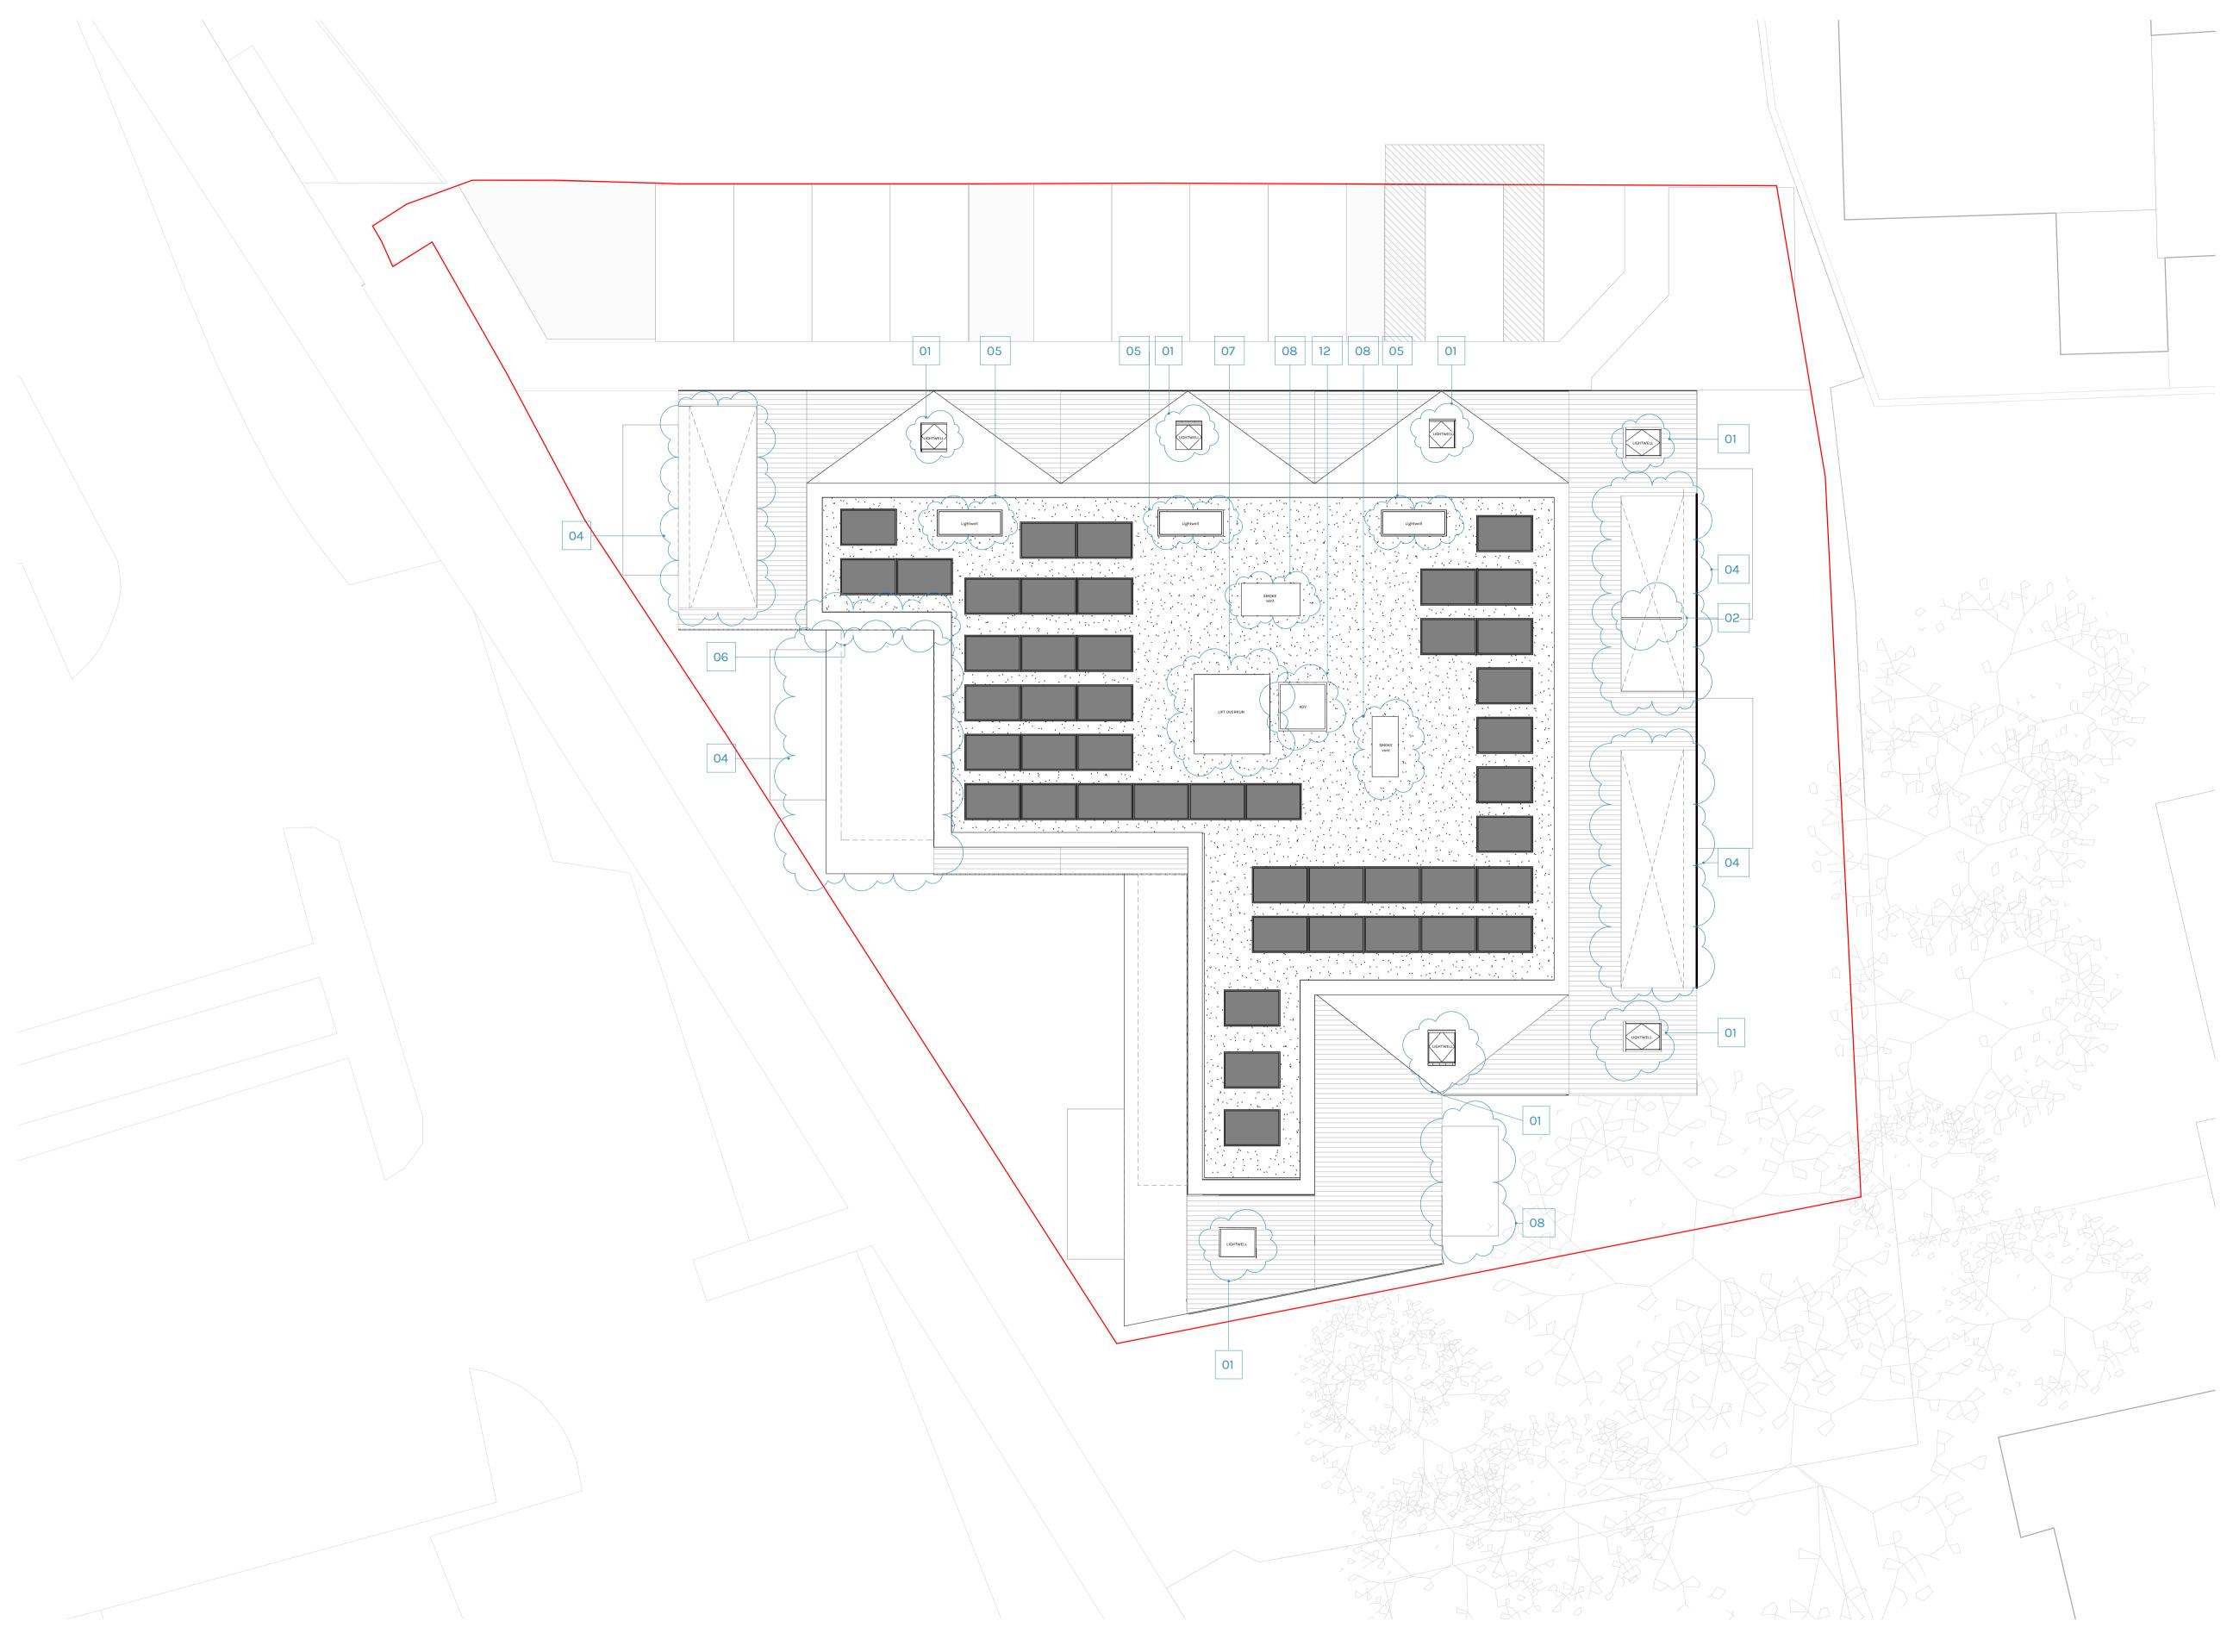

Sheet name Roof Plan

Sheet scale 1 : 100 @ A1

Date/time 16/02/2024 10:12:18

| Rev | Description            | Date     | Issued | Checked |
|-----|------------------------|----------|--------|---------|
| 1   | Tender Pack 01         | 27.09.23 | СВ     | SM      |
| 2   | REf.No:<br>23/3838/NMA | 06.09.23 | СВ     | IJ      |
| 3   | NMA Revision           | 23.01.24 | СВ     | LJ      |
| 4   | Section 73             | 16.02.24 | СВ     | IJ      |
|     |                        |          |        |         |

## **REVISIONS KEY**

- Roof-lights added within the pitched roof at Level 03 to create better quality residential accommodation.
- Privacy screening added to separate external amenity areas between units. Layout of residential accommodation revised to improve quality of the space.
- . Terraces (level 03) revised and area increased to improve layouts and facilitate drainage. Position of approved Light well in the Green Roof revised and 2 new Light
- wells added to improve the daylighting to the bedrooms below. Roof Shape Revised to create better quality accommodation. Lift overrun added.
- Smoke shaft overrun added.
- Balcony position amended to serve living room instead of bedroom. Addition of 2 new windows on the South-East Facade.
- General window amendments Variation in size Edge Protection to AOV added
- Project status