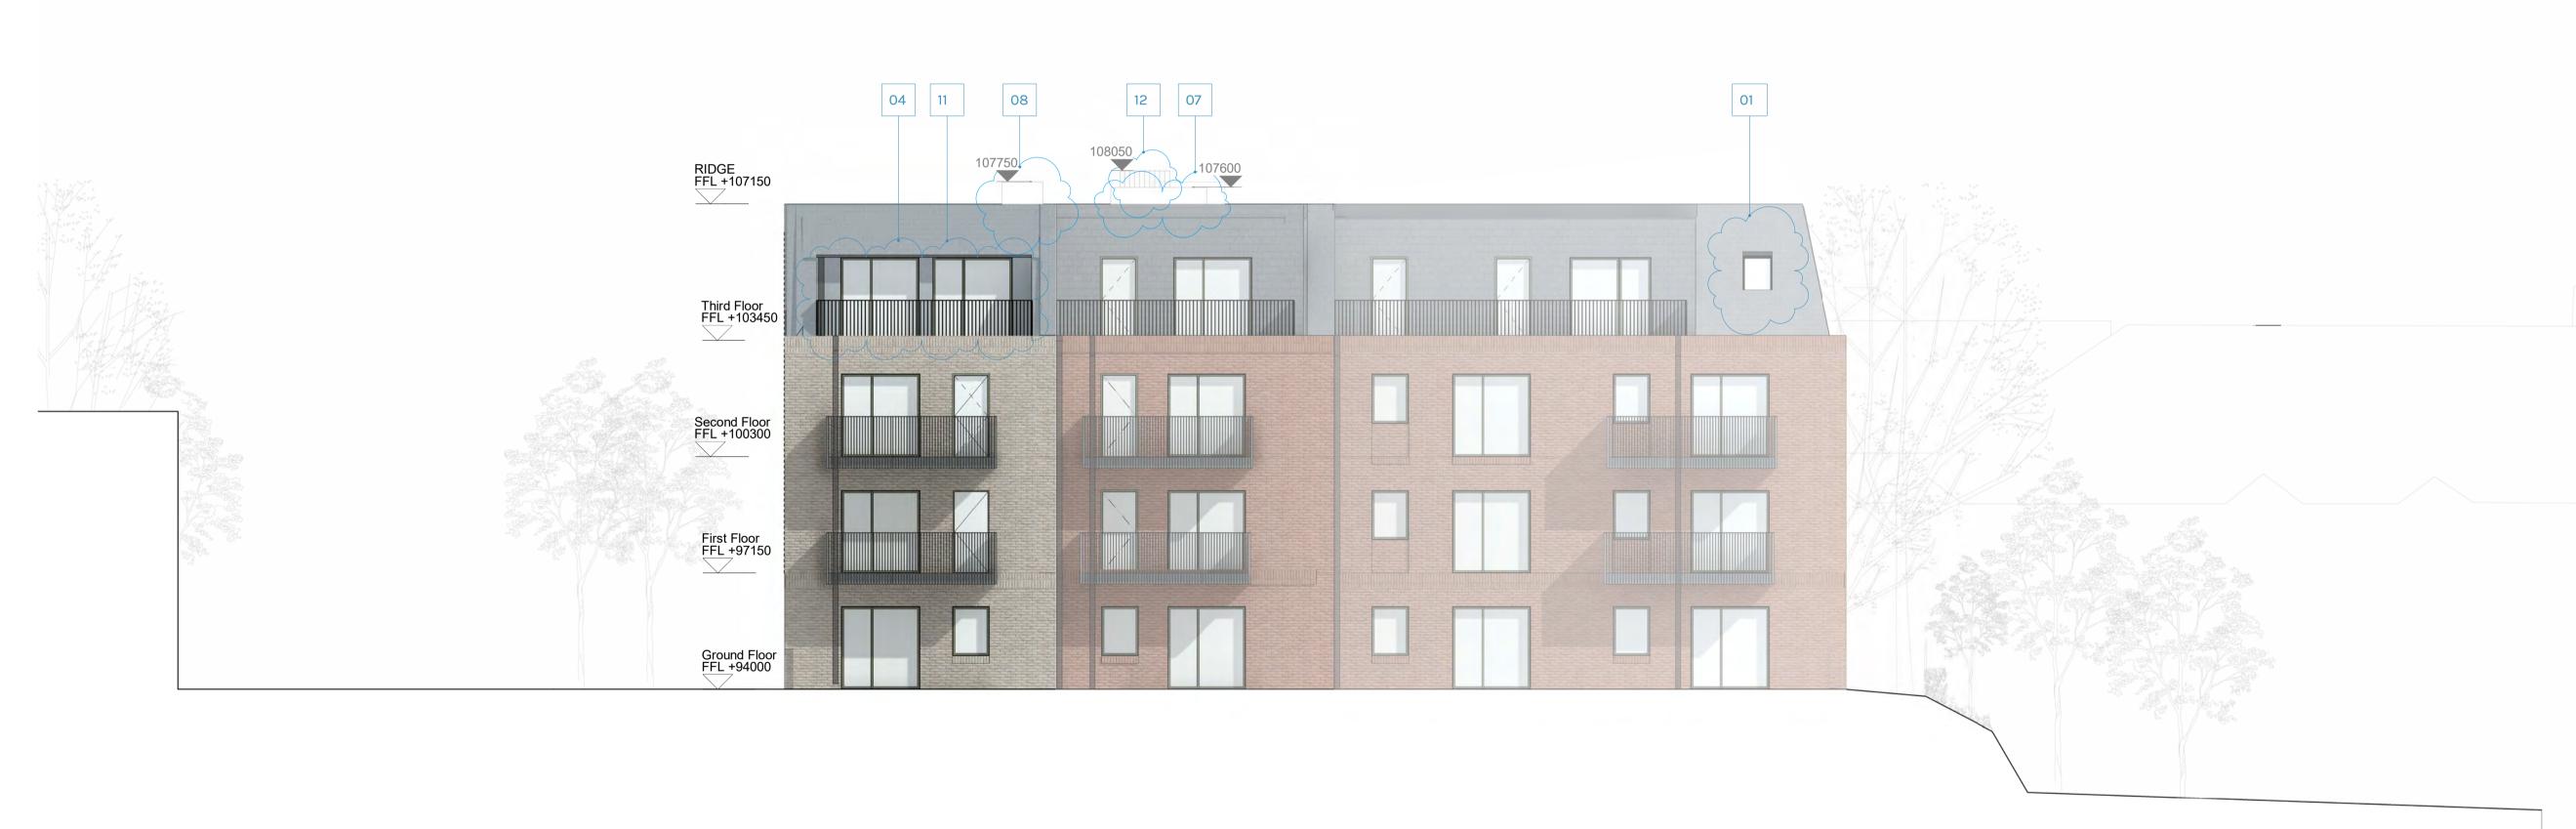

Sheet number

1141-DFA-00009

Sheet name

West Elevation

Sheet scale
As indicated
@ A1

Date/time

16/02/2024 09:24:25

| Rev | Description             | Date     | Issued | Checked |  |
|-----|-------------------------|----------|--------|---------|--|
| 1   | Ref. No:<br>23/3838/NMA | 06.09.23 | СВ     | SM      |  |
| 2   | NMA 02                  | 16.10.23 | СВ     | SM      |  |
| 3   | NMA Revision            | 23.01.24 | СВ     | LJ      |  |
| 4   | Section 73              | 16.02.24 | СВ     | IJ      |  |
|     |                         |          |        |         |  |

## REVISIONS KEY

- Roof-lights added within the pitched roof at Level 03 to create better

  Application and added to the pitched roof at Level 03 to create better

  Application and added to the pitched roof at Level 03 to create better
  - quality residential accommodation.

    Privacy screening added to separate external amenity areas between units.

    Layout of residential accommodation revised to improve quality of the
- space.
  4. Terraces (level 03) revised and area increased to improve layouts and facilitate drainage.

Roof Shape Revised to create better quality accommodation.

- 5. Position of approved Light well in the Green Roof revised and 2 new Light wells added to improve the daylighting to the bedrooms below.
- 7. Lift overrun added.3. Smoke shaft overrun added.
- 9. Balcony position amended to serve living room instead of bedroom.
- 10. Addition of 2 new windows on the South-East Facade.11. General window amendments Variation in size
- 11. General window amendments Variation in size12. Edge Protection to AOV added

OS information no accurate and not to be used for measurements.

Dowen Farmer Architects Ltd is incorporated in England & Wales. Company registration number 10861309.

\* OBSCURED WINDOW

| West Elevation

1 . 100