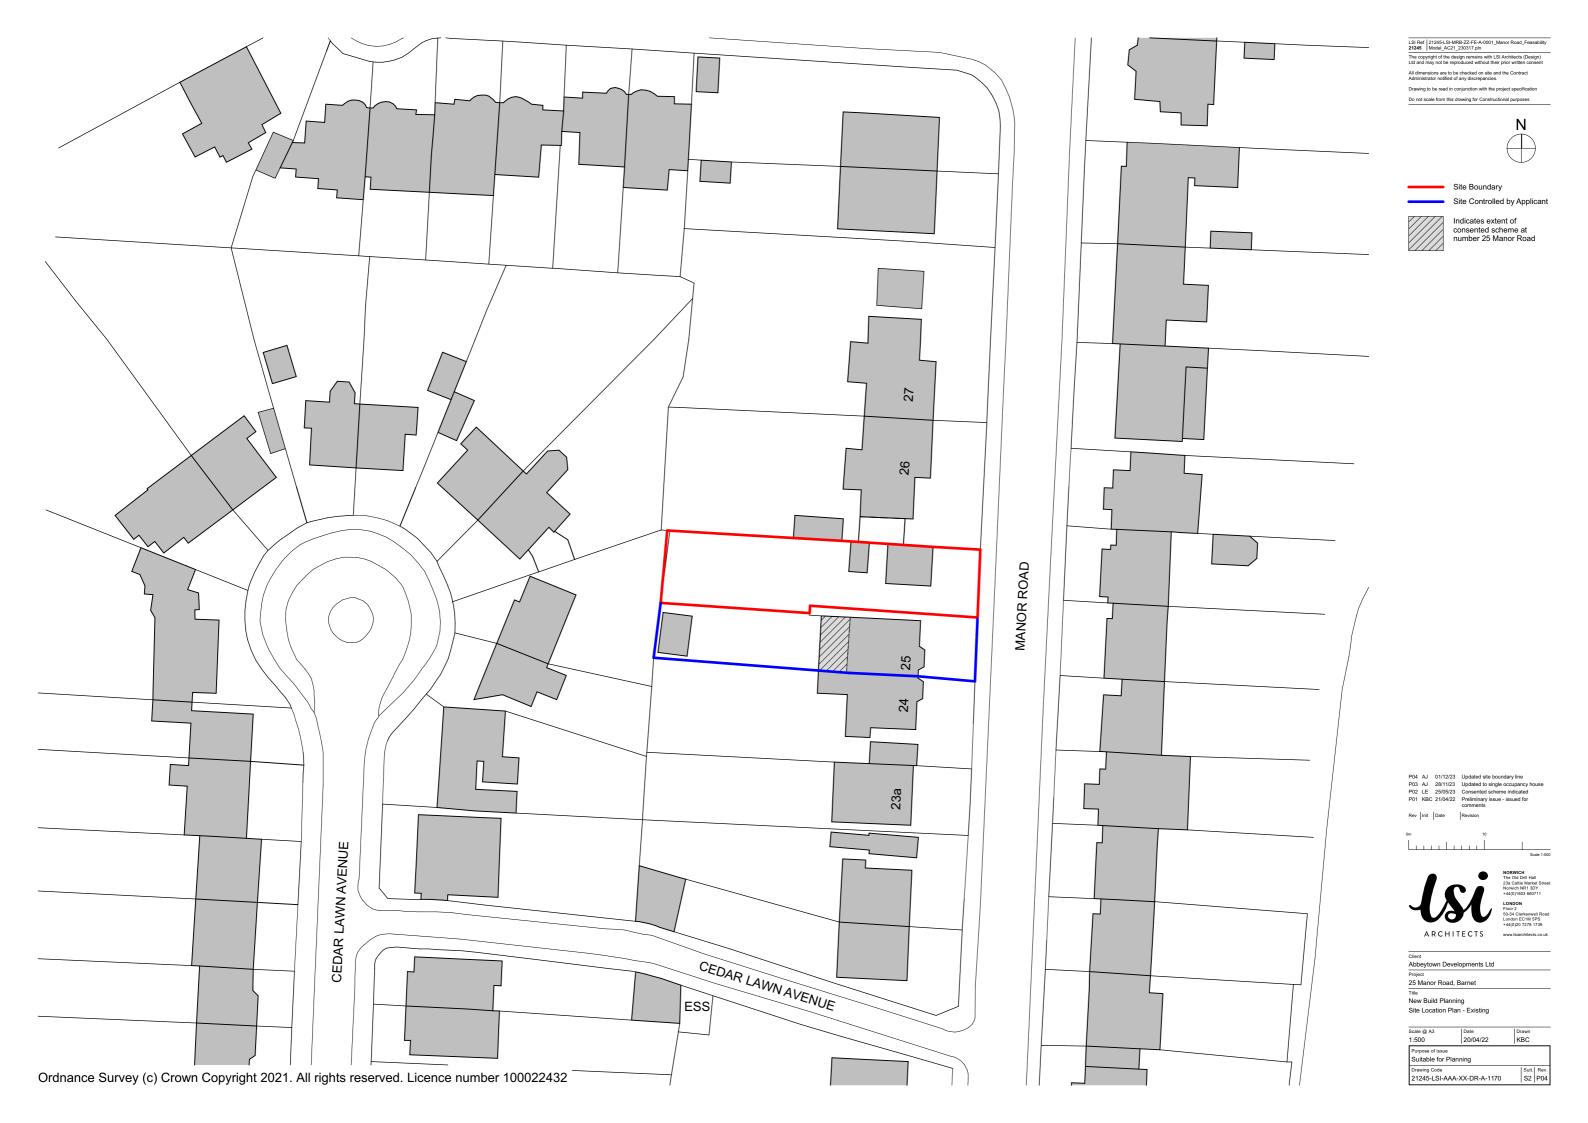

Proposed Ground Floor Plan Proposed Second Floor Plan Proposed Second Floor Plan

LSI Ref | 21245-LSI-MRB-ZZ-FE-A-0001\_Manor Road\_Feasability 21245 | Model\_AC21\_230317.pln

The copyright of the design remains with LSI Architects (Design) Ltd and may not be reproduced without their prior written consent All dimensions are to be checked on site and the Contract Administrator notified of any discrepancies.

Drawing to be read in conjunction with the project specification

Do not scale from this drawing for Constructional purposes



P10 AJ 11/01/24 Building footprint and openings dimensioned

P09 AJ 01/12/23 Updated site boundary line and roof plan
P08 AJ 28/11/23 Updated to single occupancy house
P07 LE 15/08/23 Seperate gardens indicated

P06 LE 25/05/23 Consented scheme indicated