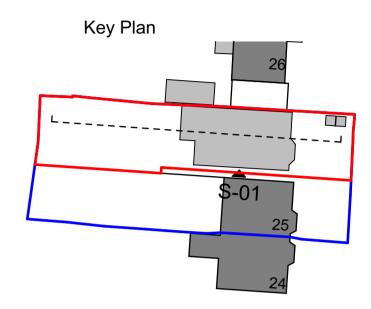

Section S-01

LSI Ref 21245-LSI-MRB-ZZ-FE-A-0001\_Manor Road\_Feasability 21245 | Model\_AC21\_230317.pln

The copyright of the design remains with LSI Architects (Design) Ltd and may not be reproduced without their prior written consent

50-54 Clerkenwell Road London EC1M 5PS +44(0)20 7278 1739

www.lsiarchitects.co.uk

ARCHITECTS

Abbeytown Developments Ltd

Project

25 Manor Road, Barnet

New Build Planning

Proposed General Arrangement Sections