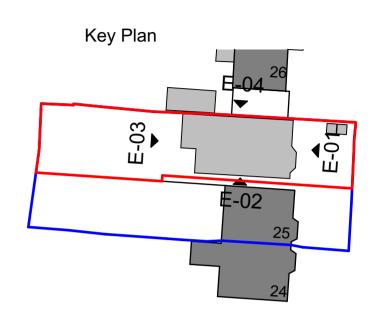

Elevation E-02

Number 26

Enclosed Patio

LSI Ref 21245-LSI-MRB-ZZ-FE-A-0001\_Manor Road\_Feasability 21245 | Model\_AC21\_230317.pln

The copyright of the design remains with LSI Architects (Design) Ltd and may not be reproduced without their prior written consent

Existing Number 25

Elevation E-03

P03 KBC 28/04/22 Roof amended in line with design updates. Addition of roof lights.

Rev Init Date Revision

Om 1 2 3 4 5 6 7

Scale 1:100

NORWICH
The Old Drill Hall 23a Cattle Market Street Norwich NR1 3DY +44(0)1603 660711