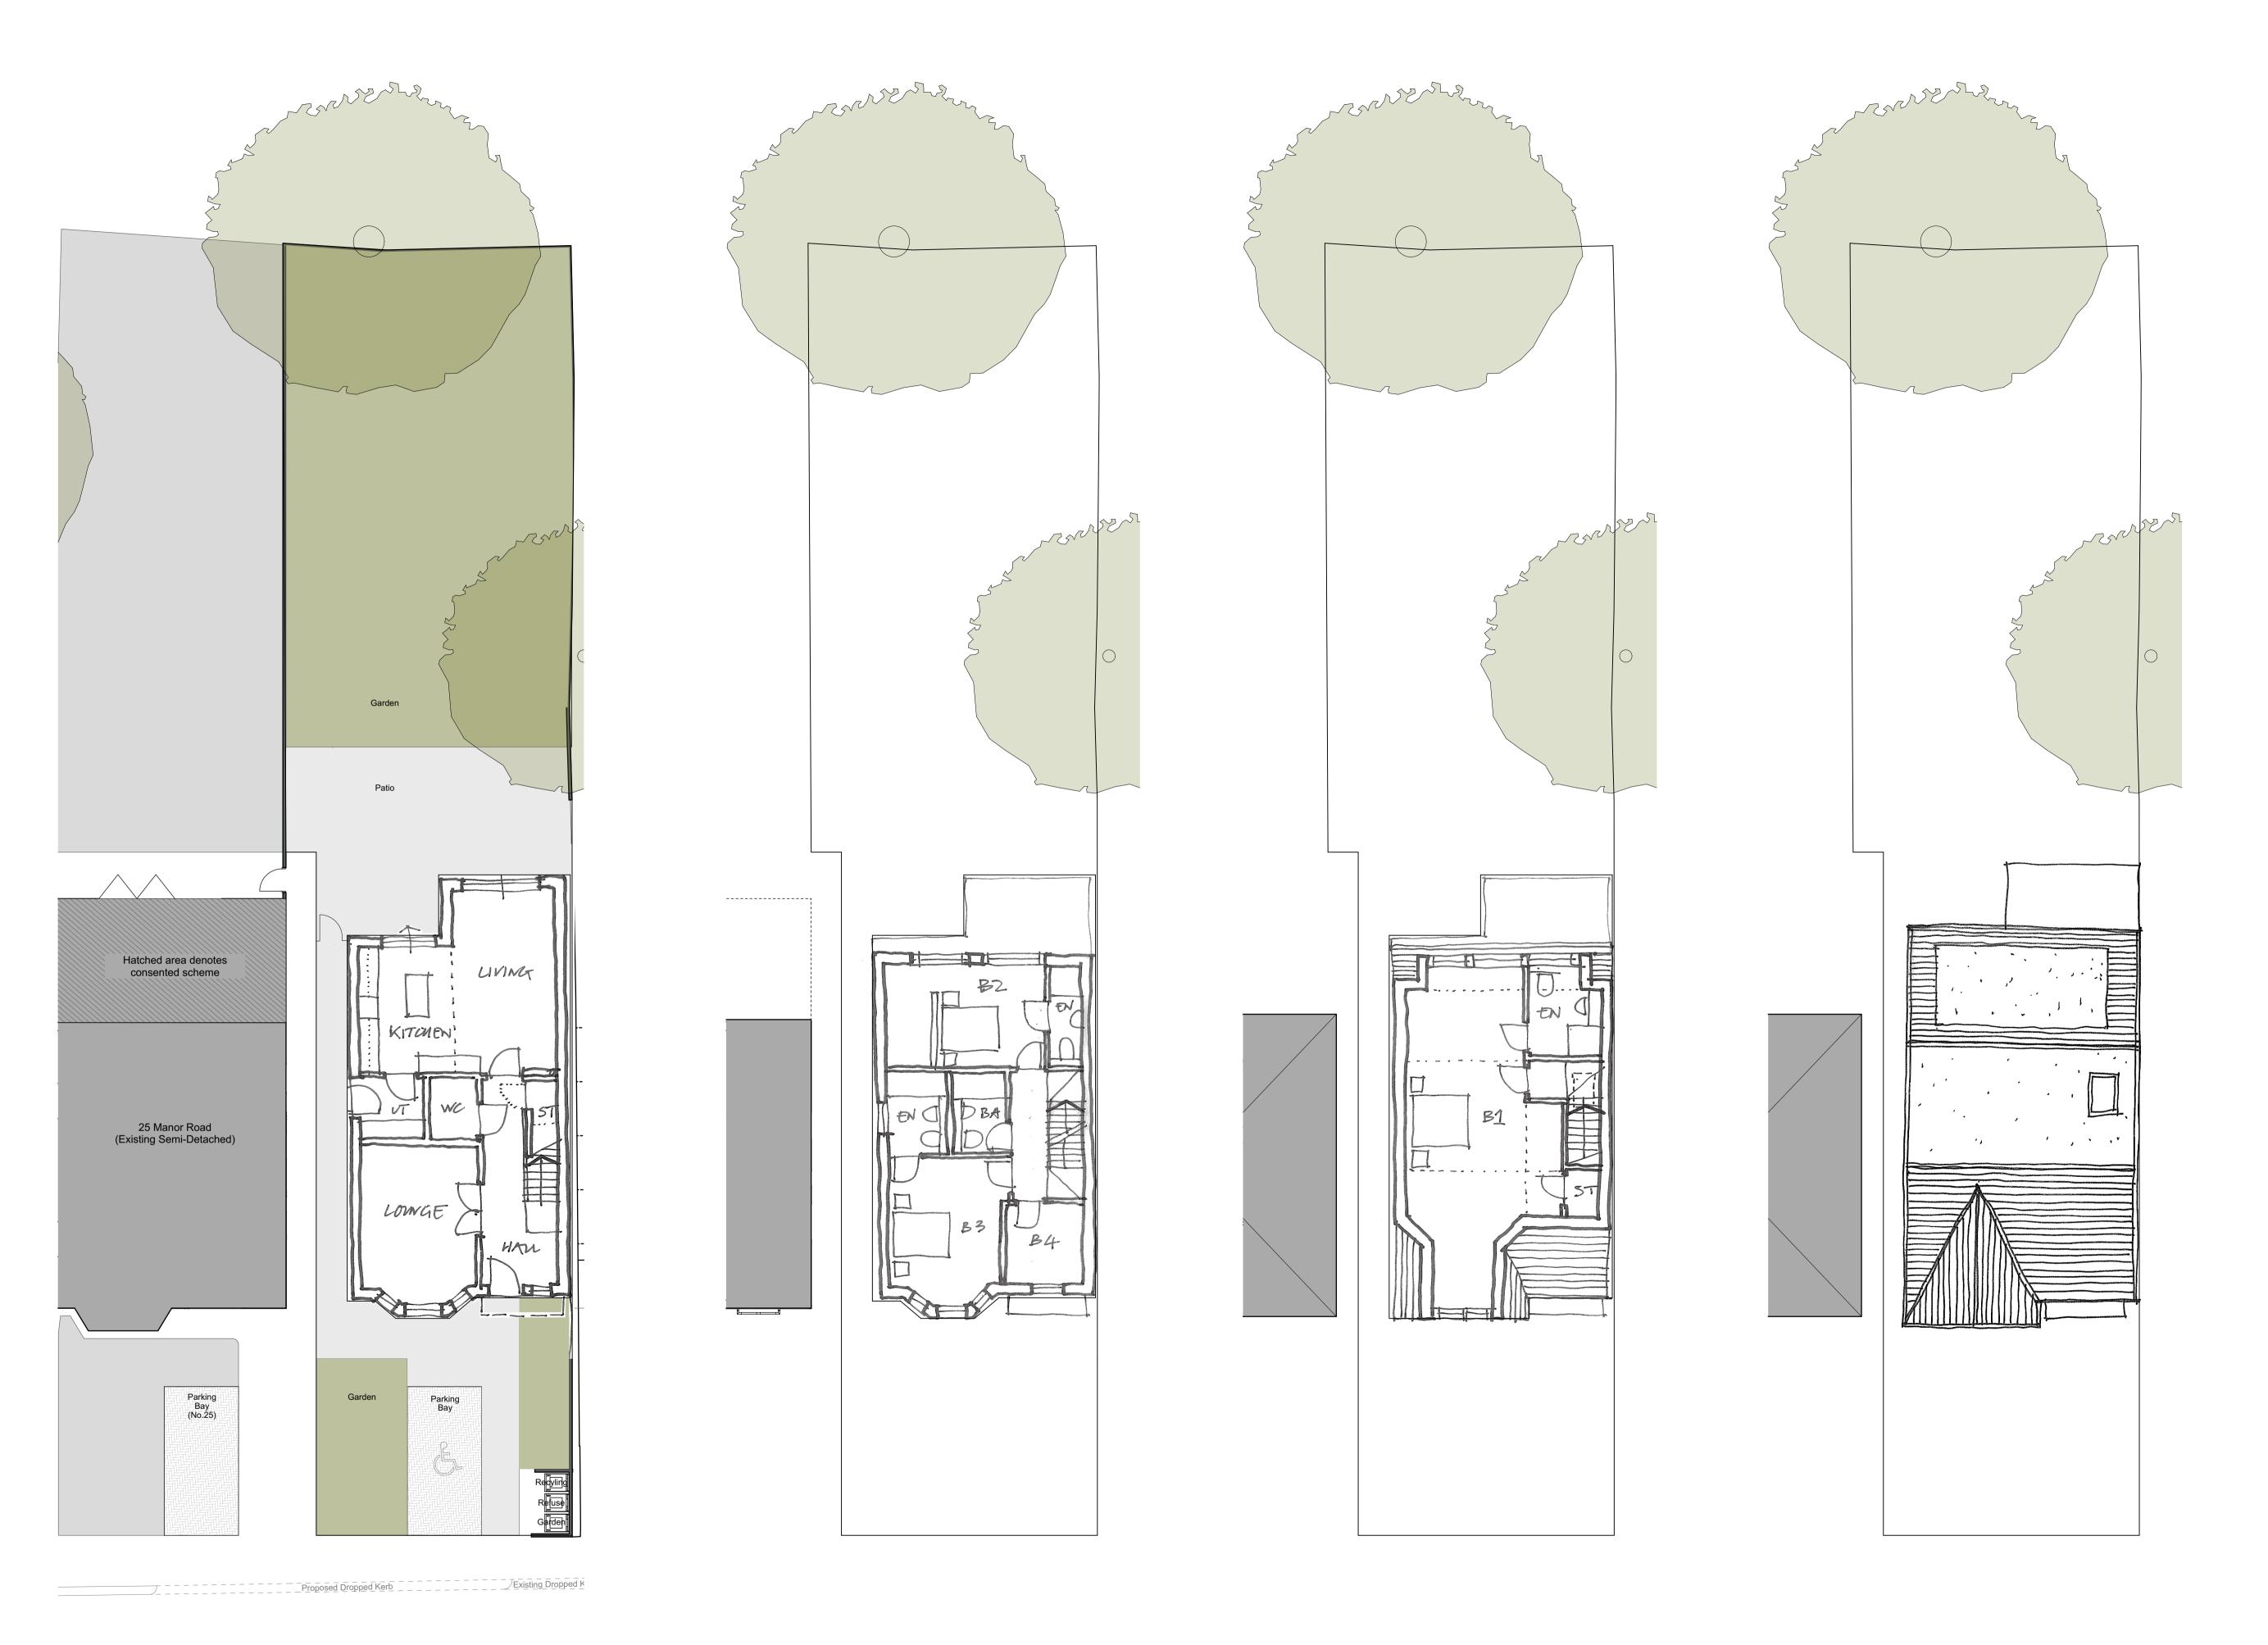

Proposed Ground Floor Plan Proposed Second Floor Plan Proposed Second Floor Plan

LSI Ref | 21245-LSI-MRB-ZZ-FE-A-0001\_Manor Road\_Feasability 21245 | Model\_AC21\_230317.pln

The copyright of the design remains with LSI Architects (Design) Ltd and may not be reproduced without their prior written consent All dimensions are to be checked on site and the Contract Administrator notified of any discrepancies.