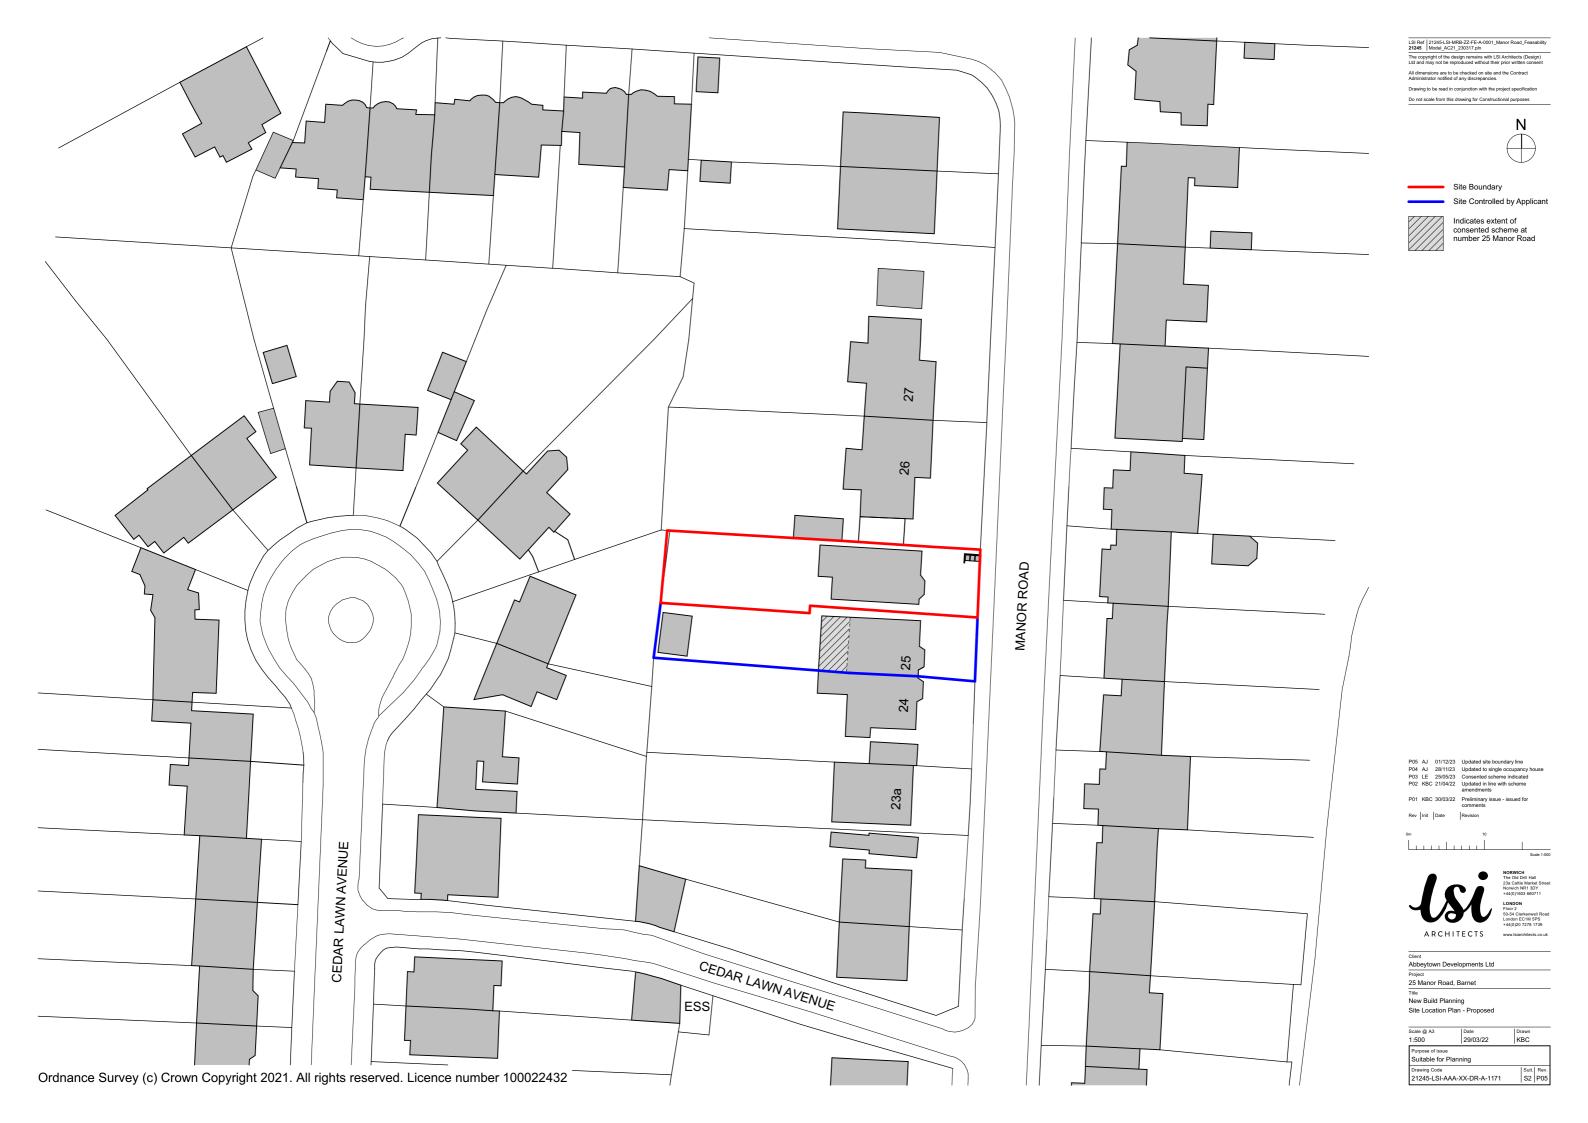

Proposed Ground Floor Plan Proposed Second Floor Plan Proposed Second Floor Plan

LSI Ref | 21245-LSI-MRB-ZZ-FE-A-0001\_Manor Road\_Feasability 21245 | Model\_AC21\_230317.pln

The copyright of the design remains with LSI Architects (Design) Ltd and may not be reproduced without their prior written consent All dimensions are to be checked on site and the Contract Administrator notified of any discrepancies.

Drawing to be read in conjunction with the project specification

Do not scale from this drawing for Constructional purposes



P10 AJ 11/01/24 Building footprint and openings dimensioned

P09 AJ 01/12/23 Updated site boundary line and roof plan
P08 AJ 28/11/23 Updated to single occupancy house
P07 LE 15/08/23 Seperate gardens indicated

P06 LE 25/05/23 Consented scheme indicated
P