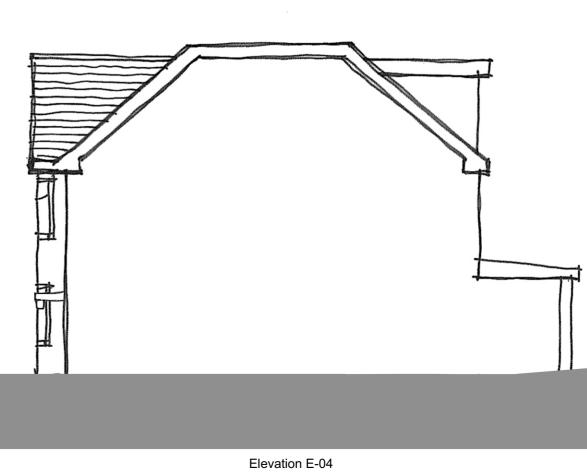

Elevation E-02

Number 26

Enclosed Patio

LSI Ref 21245-LSI-MRB-ZZ-FE-A-0001\_Manor Road\_Feasability 21245 | Model\_AC21\_230317.pln

The copyright of the design remains with LSI Architects (Design) Ltd and may not be reproduced without their prior written consent

P04 HW 05/09/22 Adjustments made to dormers & roof lights. Eaves increased and roof ridge reduced in height.

Client
Abbeytown Developments Ltd

Project

25 Manor Road, Barnet

Title

New Build Planning Proposed General Arrangement Elevations