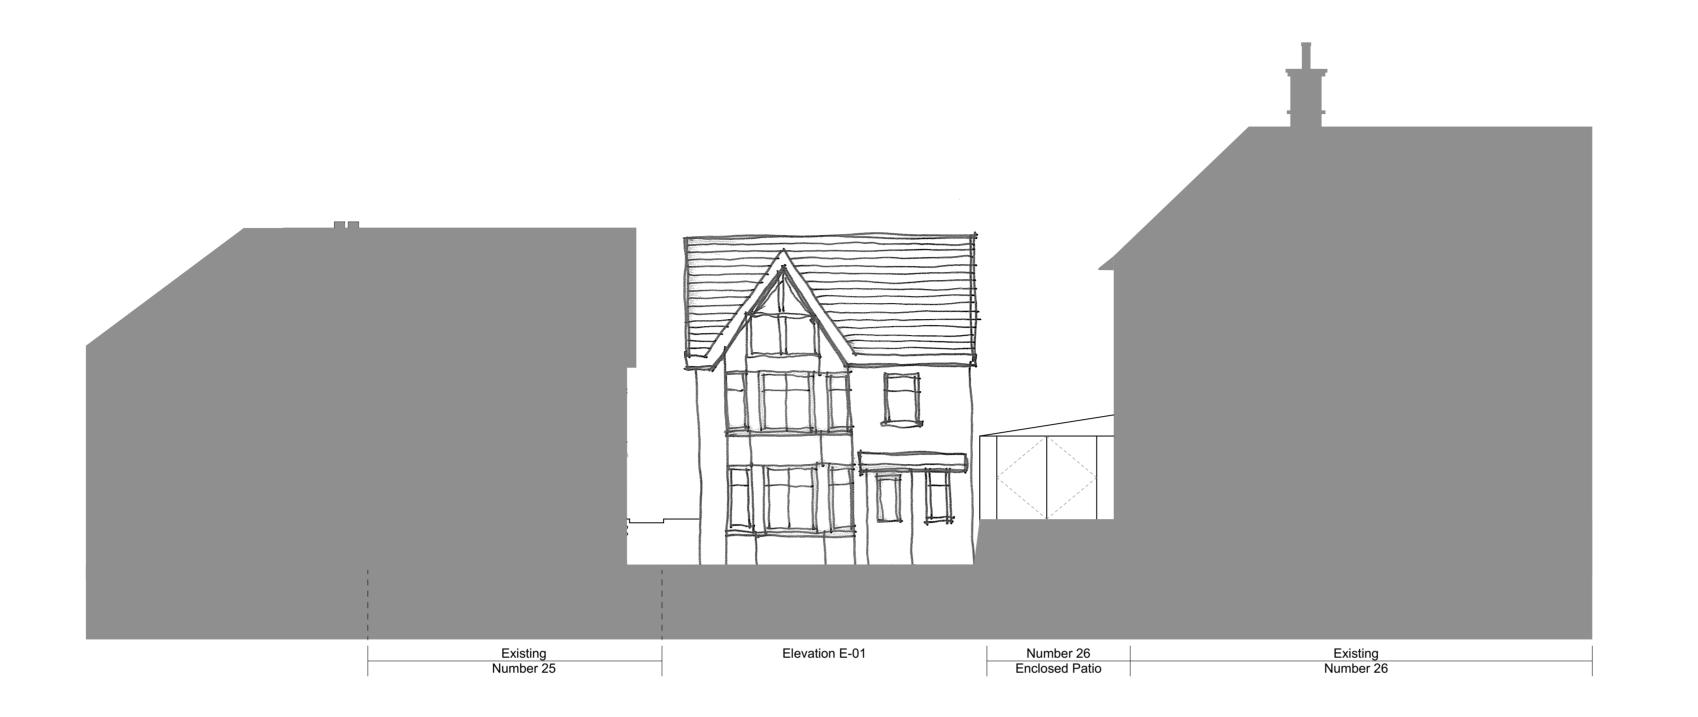

**Existing Site** 

Existing Number 24

Existing Number 25

LSI Ref 21245-LSI-MRB-ZZ-FE-A-0001\_Manor Road\_Feasability 21245 | Model\_AC21\_230317.pln

The copyright of the design remains with LSI Architects (Design)
Ltd and may not be reproduced without their prior written consent

P04 AJ 28/11/23 Updated to single occupancy house
P03 LE 25/05/23 No. 26 'Garage' notation removed
P02 HW 20/03/23 Added detail to existing context

Existing Number 26

Number 26 Enclosed Patio

ARCHITECTS www.lsiarchitects.co.uk

Abbeytown Developments Ltd 25 Manor Road, Barnet New Build Planning **Existing Street Elevation** 

| Scale @ A1<br><b>1:50</b> | Date 05/09/22    | Drawn<br>HW |
|---------------------------|------------------|-------------|
| Purpose of issue          |                  |             |
| Suitable for              | Planning         |             |
| Drawing Code              |                  | Suit. R     |
| 21245-1 91-4              | AAA-ZZ-DR-A-1340 | S3 P        |