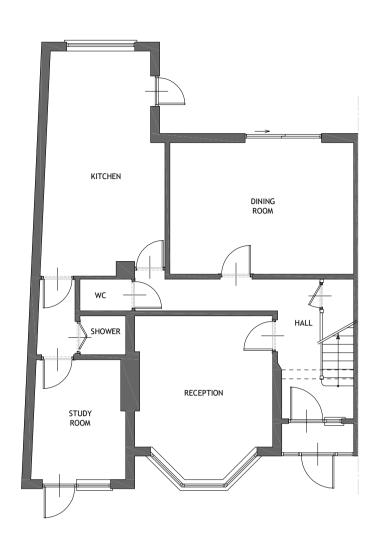

## EXISTING GROUND FLOOR PLAN SCALE 1:50

| NO. DR.<br>DATE                                         | INFO             |       |  |
|---------------------------------------------------------|------------------|-------|--|
| REVISION                                                |                  |       |  |
| PROJECT                                                 |                  |       |  |
| 24. LYNFORI<br>EDGWARE<br>HA8 8UF                       | D GARDENS        |       |  |
| CLIENT                                                  |                  |       |  |
| MR. J. HASON<br>24. LYNFORD GARDENS<br>EDGWARE, HA8 8UF |                  |       |  |
| EXISTING<br>FLOOR PLAN                                  |                  |       |  |
| SCALE                                                   | 1:50             | 1:100 |  |
| SIZE                                                    | A1               | A3    |  |
| JOB NO.                                                 | 202223           |       |  |
| STAGE                                                   | PLANNING         |       |  |
| DWG NO.                                                 | 202223.P.2101    |       |  |
| DITO NO.                                                | 0                |       |  |
| REVISION                                                | 23 FEBRUARY 2024 |       |  |
|                                                         | Z3 FEBRU         | NL    |  |
| REVISION                                                |                  |       |  |
| REVISION<br>DATE                                        |                  |       |  |