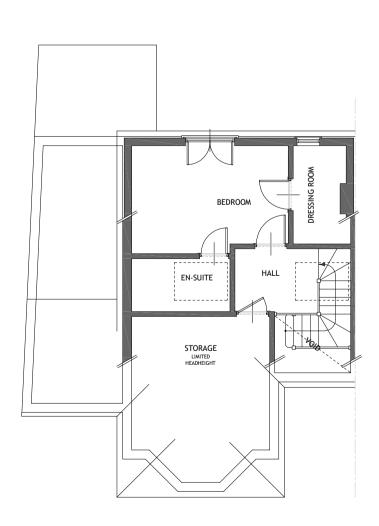

## EXISTING GROUND FLOOR PLAN SCALE 1:50

| NO. DR.<br>DATE                                         | INFO             |       |  |
|---------------------------------------------------------|------------------|-------|--|
| REVISION                                                |                  |       |  |
| PROJECT                                                 |                  |       |  |
| 24. LYNFORI<br>EDGWARE<br>HA8 8UF                       | D GARDENS        |       |  |
| CLIENT                                                  |                  |       |  |
| MR. J. HASON<br>24. LYNFORD GARDENS<br>EDGWARE, HA8 8UF |                  |       |  |
| EXISTING<br>FLOOR PLAN                                  |                  |       |  |
| SCALE                                                   | 1:50             | 1:100 |  |
| SIZE                                                    | A1               | A3    |  |
| JOB NO.                                                 | 202223           |       |  |
| STAGE                                                   | PLANNING         |       |  |
| DWG NO.                                                 | 202223.P.2101    |       |  |
| DITO NO.                                                | 0                |       |  |
| REVISION                                                | 23 FEBRUARY 2024 |       |  |
|                                                         | Z3 FEBRU         | NL    |  |
| REVISION                                                |                  |       |  |
| REVISION<br>DATE                                        |                  |       |  |