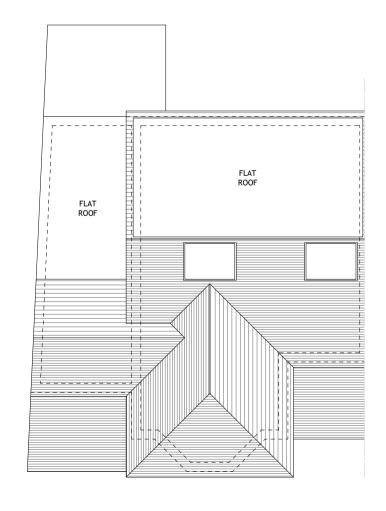

## EXISTING GROUND FLOOR PLAN SCALE 1:50

| NO. DR.<br>DATE                                         | INFO             |       |  |
|---------------------------------------------------------|------------------|-------|--|
| REVISION                                                |                  |       |  |
| PROJECT                                                 |                  |       |  |
| 24. LYNFORI<br>EDGWARE<br>HA8 8UF                       | D GARDENS        |       |  |
| CLIENT                                                  |                  |       |  |
| MR. J. HASON<br>24. LYNFORD GARDENS<br>EDGWARE, HA8 8UF |                  |       |  |
| EXISTING<br>FLOOR PLAN                                  |                  |       |  |
| SCALE                                                   | 1:50             | 1:100 |  |
| SIZE                                                    | A1               | A3    |  |
| JOB NO.                                                 | 202223           |       |  |
| STAGE                                                   | PLANNING         |       |  |
| DWG NO.                                                 | 202223.P.2101    |       |  |
| DITO NO.                                                | 0                |       |  |
| REVISION                                                | 23 FEBRUARY 2024 |       |  |
|                                                         | Z3 FEBRU         | NL    |  |
| REVISION                                                |                  |       |  |
| REVISION<br>DATE                                        |                  |       |  |