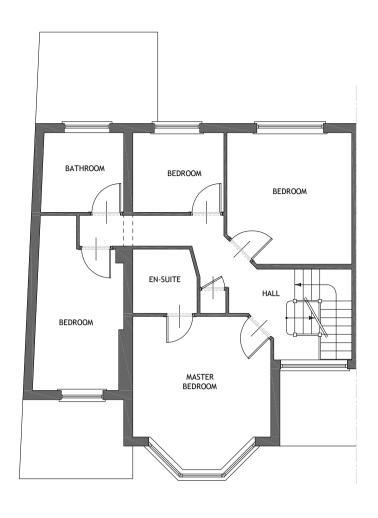

## EXISTING GROUND FLOOR PLAN SCALE 1:50

| NO. DR.<br>DATE                                         | INFO             |       |  |
|---------------------------------------------------------|------------------|-------|--|
| REVISION                                                |                  |       |  |
| PROJECT                                                 |                  |       |  |
| 24. LYNFORI<br>EDGWARE<br>HA8 8UF                       | D GARDENS        |       |  |
| CLIENT                                                  |                  |       |  |
| MR. J. HASON<br>24. LYNFORD GARDENS<br>EDGWARE, HA8 8UF |                  |       |  |
| EXISTING<br>FLOOR PLAN                                  |                  |       |  |
| SCALE                                                   | 1:50             | 1:100 |  |
| SIZE                                                    | A1               | A3    |  |
| JOB NO.                                                 | 202223           |       |  |
| STAGE                                                   | PLANNING         |       |  |
| DWG NO.                                                 | 202223.P.2101    |       |  |
| DITO NO.                                                | 0                |       |  |
| REVISION                                                | 23 FEBRUARY 2024 |       |  |
|                                                         | Z3 FEBRU         | NL    |  |
| REVISION                                                |                  |       |  |
| REVISION<br>DATE                                        |                  |       |  |