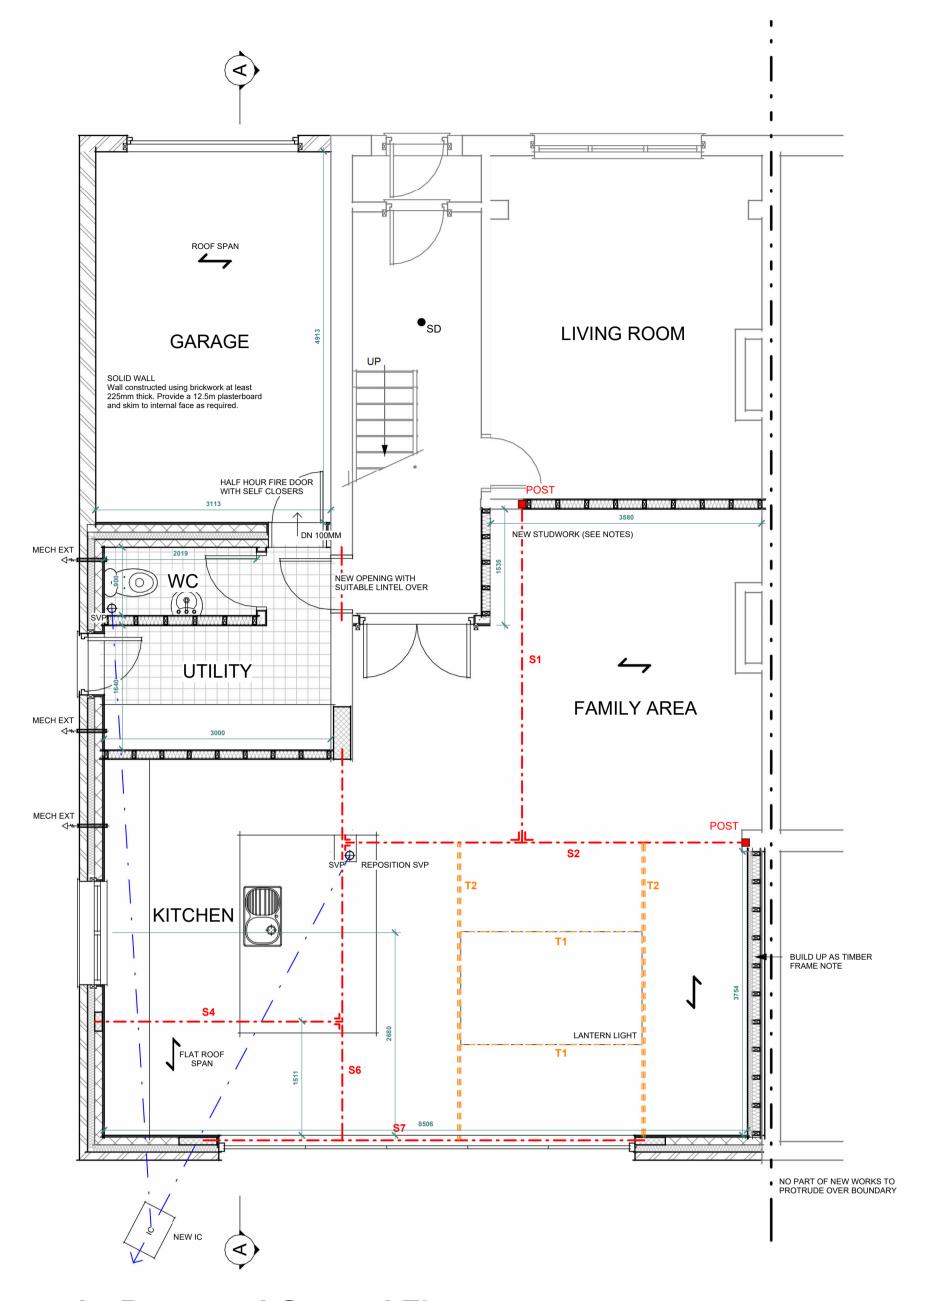

1 - Proposed First Floor

0 - Proposed Ground Floor

**Proposed South** 

**Proposed West** 

This drawing and the information provided is the property of Thorns Young Architectural and shall not be copied whole, in part, or used for any other purpose without written permission from the company.