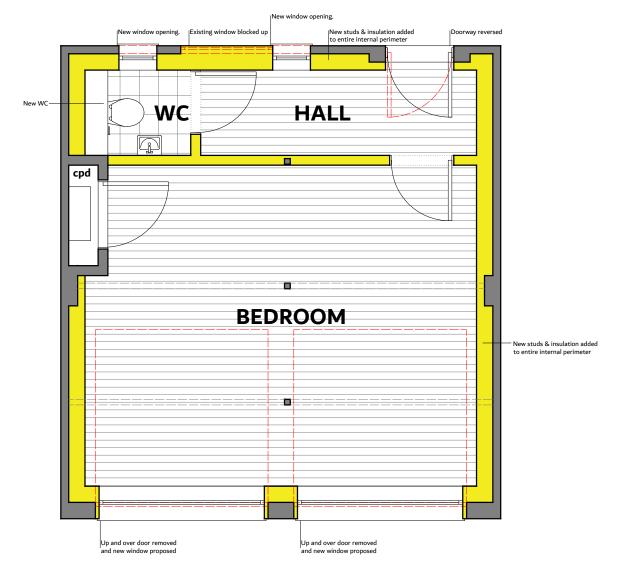

## PROPOSED GROUND FLOOR PLAN

1:50 @ A3

DO NOT SCALE FROM THIS DRAWING. ALL DIMENSIONS ARE TO BE CHECKED ON SITE. THIS DRAWING IS TO BE READ IN CONJUNCTION WITH ALL CONSULTANTS INFORMATION.

©THIS DRAWING IS THE COPYRIGHT OF SMITH GROUP (KENT) LIMITED AND SHOULD NOT BE COPIED OR REPRODUCED WITHOUT WRITTEN CONSENT. ALL RIGHTS RESERVED.

RIBA 🗯 Chartered Practice

info@smithgroupltd.co.uk 01304 351 445 www.smithgroupltd.co.uk

WALLS TO BE CONSTRUCTED

REV DATE DESCRIPTION

34 WILSON AVENUE, DEAL

DESCRIPTION: GARAGE CONVERSION FOR ANCILLARY USE