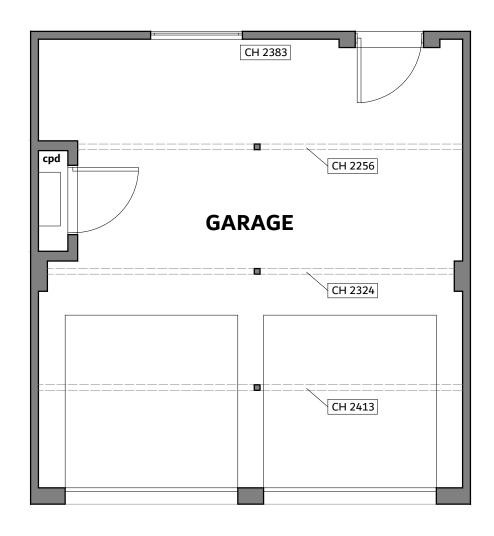

## **EXISTING GROUND FLOOR PLAN**

1:50 @ A3





## PROPOSED GROUND FLOOR PLAN

1:50 @ A3



DO NOT SCALE FROM THIS DRAWING. ALL DIMENSIONS ARE TO BE CHECKED ON SITE. THIS DRAWING IS TO BE READ IN CONJUNCTION WITH ALL CONSULTANTS INFORMATION.

©THIS DRAWING IS THE COPYRIGHT OF SMITH GROUP (KENT) LIMITED AND SHOULD NOT BE COPIED OR REPRODUCED WITHOUT WRITTEN CONSENT. ALL RIGHTS RESERVED.



RIBA 🗯 Chartered Practice

info@smithgroupltd.co.uk 01304 351 445 www.smithgroupltd.co.uk



WALLS TO BE CONSTRUCTED



REV DATE DESCRIPTION



34 WILSON AVENUE, DEAL

DESCRIPTION: GARAGE CONVERSION FOR ANCILLARY USE

DRAWING TITLE:

EXISTING AND PROPOSED FLOOR PLANS

1:50 @ A3

FEB 2024

STATUS:

PLANNING

TS CLIENT:

LV

24.126.002.A3.PL