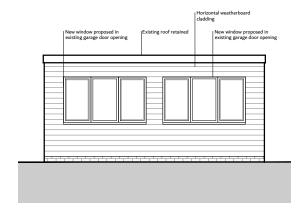

### **EXISTING FRONT ELEVATION**

1:100 @ A3





### **EXISTING SIDE 1 ELEVATION**

1:100 @ A3

| ППП | лп— |   |   |   |        |
|-----|-----|---|---|---|--------|
| 0   | 1   | 2 | 3 | 4 | <br>5M |



## **EXISTING REAR ELEVATION**

1:100 @ A3

| ппп | ппг |   |   |   |    |
|-----|-----|---|---|---|----|
| 0   | 1   | 2 | 3 | 4 | 5M |



# **EXISTING SIDE 2 ELEVATION**

1:100 @ A3

| ппг | 100 | _ |   |   | ı   |
|-----|-----|---|---|---|-----|
| 0   | 1   | 2 | 3 | 4 | -5M |



### PROPOSED FRONT ELEVATION

1:100 @ A3





### **PROPOSED SIDE 1 ELEVATION**

1:100 @ A3

| ППП | ли— |   |   |   |    |
|-----|-----|---|---|---|----|
| 0   | 1   | 2 | 3 | 4 | 5M |



### PROPOSED REAR ELEVATION

1:100 @ A3





### **PROPOSED SIDE 2 ELEVATION**

1:100 @ A3

| ппп | ппг |   |   | _ | 1  |
|-----|-----|---|---|---|----|
| 0   | 1   | 2 | 3 | 4 | 5M |



©THIS DRAWING IS THE COPYRIGHT OF SMITH GROUP (KENT) LIMITED AND SHOULD NOT BE COPIED OR REPRODUCED WITHOUT WRITTEN CONSENT. ALL RIGHTS RESERVED.



RIBA WW

info@smithgroupltd.co.uk 01304 351 445 www.smithgroupltd.co.uk

GENERAL NOTES:





PROJECT

34 WILSON AVENUE, DEAL

DESCRIPTION:

GARAGE CONVERSION FOR ANCILLARY USE

DRAWING TITLE:

EXISTING AND PROPOSED ELEVATIONS

scale: 1:100 @ A3

1:100 @ A3

DATE DRAWN:
FE