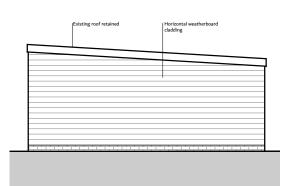

### **PROPOSED SIDE 1 ELEVATION**

1:100 @ A3

| ППП | ли— |   |   |   |    |
|-----|-----|---|---|---|----|
| 0   | 1   | 2 | 3 | 4 | 5M |