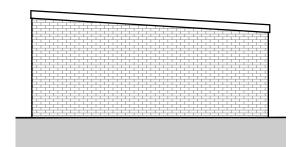

# **EXISTING SIDE 2 ELEVATION**

1:100 @ A3

| ппг | 100 | _ |   |   | ı   |
|-----|-----|---|---|---|-----|
| 0   | 1   | 2 | 3 | 4 | -5M |