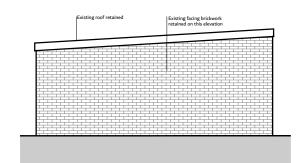

### **EXISTING FRONT ELEVATION**

1:100 @ A3





### **EXISTING SIDE 1 ELEVATION**

1:100 @ A3

| ППП | лп— |   |   |   |        |
|-----|-----|---|---|---|--------|
| 0   | 1   | 2 | 3 | 4 | <br>5M |



## **EXISTING REAR ELEVATION**

1:100 @ A3

| ппп | ппг |   |   |   |    |
|-----|-----|---|---|---|----|
| 0   | 1   | 2 | 3 | 4 | 5M |



# **EXISTING SIDE 2 ELEVATION**

1:100 @ A3

| ппг | 100 | _ |   |   | ı   |
|-----|-----|---|---|---|-----|
| 0   | 1   | 2 | 3 | 4 | -5M |



### PROPOSED FRONT ELEVATION

1:100 @ A3





### **PROPOSED SIDE 1 ELEVATION**

1:100 @ A3

| ППП | ли— |   |   |   |    |
|-----|-----|---|---|---|----|
| 0   | 1   | 2 | 3 | 4 | 5M |



### PROPOSED REAR ELEVATION

1:100 @ A3





### **PROPOSED SIDE 2 ELEVATION**

1:100 @ A3

| ппп | ппг |   |   | _ | 1  |
|-----|-----|---|---|---|----|
| 0   | 1   | 2 | 3 | 4 | 5M |



©THIS DRAWING IS THE COPYRIGHT OF SMITH GROUP (KENT) LIMITED AND SHOULD NOT BE COPIED OR REPRODUCED WITHOUT WRITTEN CONSENT. ALL RIGHTS RESERVED.



RIBA WW

info@smithgroupltd.co.uk 01304 351 445 www.smithgroupltd.co.uk

GENERAL NOTES:





PROJECT

34 WILSON AVENUE, DEAL

DESCRIPTION:

GARAGE CONVERSION FOR ANCILLARY USE

DRAWING TITLE:

EXISTING AND PROPOSED ELEVATIONS

scale: 1:100 @ A3

1:100 @ A3

DATE DRAWN:
FEB 2024

DRAWN BY:

TS CLIENT:

LV

STATUS:

PLANNING

IG NUMBER:

24.126.003.A3.PL