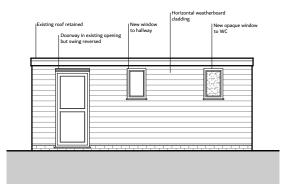

### **EXISTING FRONT ELEVATION**

1:100 @ A3





### **EXISTING SIDE 1 ELEVATION**

1:100 @ A3

| ППП | лп— |   |   |   |        |
|-----|-----|---|---|---|--------|
| 0   | 1   | 2 | 3 | 4 | <br>5M |



## **EXISTING REAR ELEVATION**

1:100 @ A3

| ппп | ппг |   |   |   |    |
|-----|-----|---|---|---|----|
| 0   | 1   | 2 | 3 | 4 | 5M |



# **EXISTING SIDE 2 ELEVATION**

1:100 @ A3

| ппг | 100 | _ |   |   | ı   |
|-----|-----|---|---|---|-----|
| 0   | 1   | 2 | 3 | 4 | -5M |



### PROPOSED FRONT ELEVATION

1:100 @ A3





### **PROPOSED SIDE 1 ELEVATION**

1:100 @ A3

| ППП | ли— |   |   |   |    |
|-----|-----|---|---|---|----|
| 0   | 1   | 2 | 3 | 4 | 5M |



### PROPOSED REAR ELEVATION

1:100 @ A3





### **PROPOSED SIDE 2 ELEVATION**

1:100 @ A3

| ппп | ппг |   |   | _ | 1  |
|-----|-----|---|---|---|----|
| 0   | 1   | 2 | 3 | 4 | 5M |



©THIS DRAWING IS THE COPYRIGHT OF SMITH GROUP (KENT) LIMITED AND SHOULD NOT BE COPIED OR REPRODUCED WITHOUT WRITTEN CONSENT. ALL RIGHTS RESERVED.



RIBA WW

info@smithgroupltd.co.uk 01304 351 445 www.smithgroupltd.co.uk

GENERAL NOTES:





PROJECT

34 WILSON AVENUE, DEAL

DESCRIPTION:

GARAGE CONVERSION FOR ANCILLARY USE

DRAWING TITLE:

EXISTING AND PROPOSED ELEVATIONS

scale: 1:100 @ A3

1:100 @ A3

DATE DRAWN:
FEB 2024

DRAWN BY:

TS CLIENT:

LV

STATUS:

PLANNING

IG NUMBER:

24.126.003.A3.PL