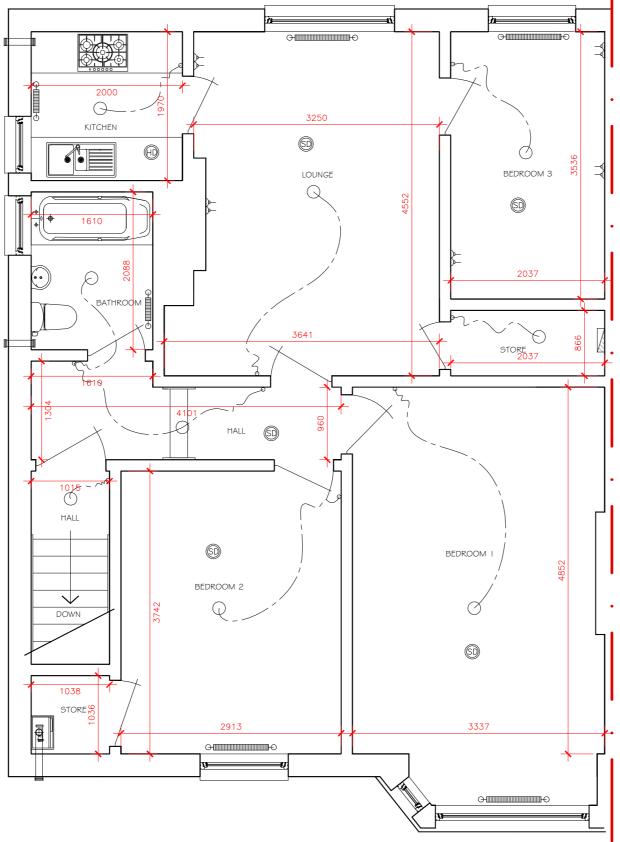

FIRST FLOOR

TOTAL FLOOR AREA 73m2

(SD)

1015

HALL

GROUND FLOOR

| ADDRESS:- | 286 GLADSMUIR ROAD, GLASGOW G52 2LA          |       |  |
|-----------|----------------------------------------------|-------|--|
| PROJECT:- |                                              |       |  |
|           |                                              |       |  |
| TITLE:-   | GROUND AND FIRST FLOOR PLANS WITH DIMENSIONS |       |  |
| DRW NO:-  | BW 002                                       | Rev:- |  |
| SCALE:-   | 1/50                                         | A3    |  |