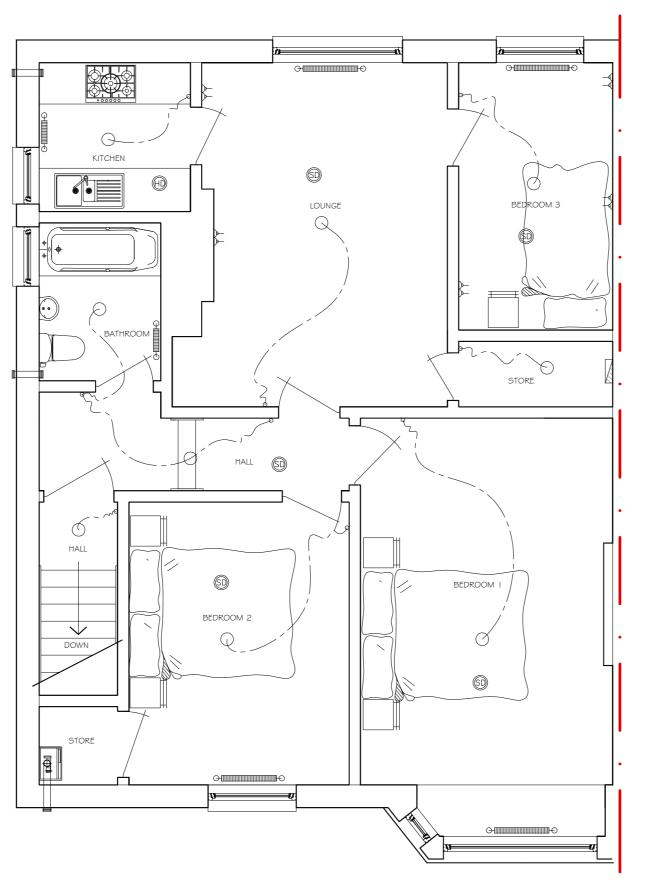

GROUND FLOOR

FIRST FLOOR

LEGEND

- O INDICATES INTERNAL PLAIN PENDANT ENERGY EFFICIENT LIGHT FITTING
- $\oplus$   $% \ensuremath{\mathsf{NDICATES}}$  Downlighter 1 No.per 2 SQ/M and >/= 0.75M centres.
- (SD) INDICATES SMOKE ALARM
- (HD) INDICATES HEAT DETECTOR
- MINDICATES CARBON MONOXIDE DETECOTOR
- Q<sup>(2)</sup> INDICATES SINGLE LIGHT SWITCH OR TWO WAY
- INDICATES CONSUMER SERVICE UNIT
- INDICATES DOUBLE 13 AMP SOCKET OUTLET
- INDICATES 45 amp ISOLATION SWITCHES FOR KITCHEN APPLIANCES

LIGHTING (EXISTING) NOTE LAYOUTS SHOWN ON DRAWINGS ARE INDICATIVE, CONTRACTOR TO REVIEW ALL LIGHTING LAYOUTS AS DETAILED ON DRAWINGS WITH CLIENT TO CONFIRM AS ACCEPTABLE PRIOR TO FIRST FIX OF ELECTRICAL WORKS ON SITE.

A MINIMUM OF 100% OF THE FIXED LIGHT FITTINGS AND LAMPS INSTALLED SHOULD BE LOW ENERGY TYPE. EXISTING LIGHTING TO REMAIN IN PLACE. DOWN-LIGHTERS TO BE INSTALLED AT NO MORE THAN ONE PER 2M2 OF TOTAL CEILING AREA IN EACH ROOM. DOWN-LIGHTERS TO MEET FIRE RATING STANDARDS (60 MINUTE FIRE RATED) BS 476 PART 21 AND BS EN 1365-2: 2014.

SMOKE & HEAT ALARMS (EXISTING) GRADE D FIRE DETECTION & FIRE ALARM SYSTEM TO BE INSTALLED. ALL SMOKE ALARMS AND HEAT ALARMS IN A DWELLING SHOULD BE INTERCONNECTED IN ACCORDANCE WITH BS 5839: PART 6: 2019

ELECTRICAL INSTALLATION (EXISTING) AN ELECTRICAL INSTALLATION SHOULD BE DESIGNED, CONSTRUCTED, INSTALLED AND TESTED SUCH THAT IT IS IN ACCORDANCE WITH THE RECOMMENDATIONS OF BS 7671: 2018. STYLE OF SOCKETS, SWITCHES AND FITTINGS TO BE CONFIRMED BY CLIENT PRIOR TO COMMENCEMENTS OF WORKS. ALL ELECTRICAL WORKS TO BE COMPLETED BY A MEMBER OF SELECT OR NICEIC.

| ADDRESS:- | 286 GLADSMUIR ROAD, GLASGOW G52 2LA |       |  |
|-----------|-------------------------------------|-------|--|
| PROJECT:- |                                     |       |  |
|           |                                     |       |  |
| TITLE:-   | GROUND AND FIRST FLOOR PLANS        |       |  |
| DRW NO:-  | BW 001                              | Rev:- |  |
| SCALE:-   | 1/50                                | A3    |  |
|           |                                     |       |  |