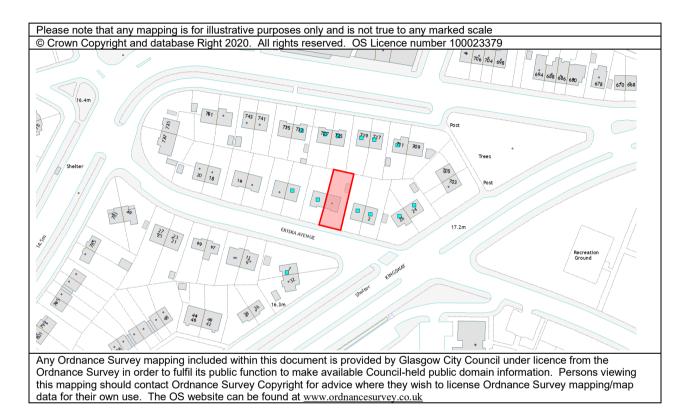

## 24/00245/FUL 6 Eriska Avenue Glasgow G14 0XZ

## **NEIGHBOURS NOTIFIED**

- 1. 711 Anniesland Road Glasgow G14 0XY
- 2. 7 Eriska Avenue Glasgow G14 0XZ
- 3. 26 Kingsway Glasgow G14 9YR
- 4. 24 Kingsway Glasgow G14 9YR
- 5. 719 Anniesland Road Glasgow G14 0XY
- 6. 717 Anniesland Road Glasgow G14 0XY
- 7. 733 Anniesland Road Glasgow G14 0XY
- 8. 725 Anniesland Road Glasgow G14 0XY
- 9. 10 Eriska Avenue Glasgow G14 0XZ
- 10. 8 Eriska Avenue Glasgow G14 0XZ
- 11. 4 Eriska Avenue Glasgow G14 0XZ
- 12. 2 Eriska Avenue Glasgow G14 0XZ
- 13. 727 Anniesland Road Glasgow G14 0XY