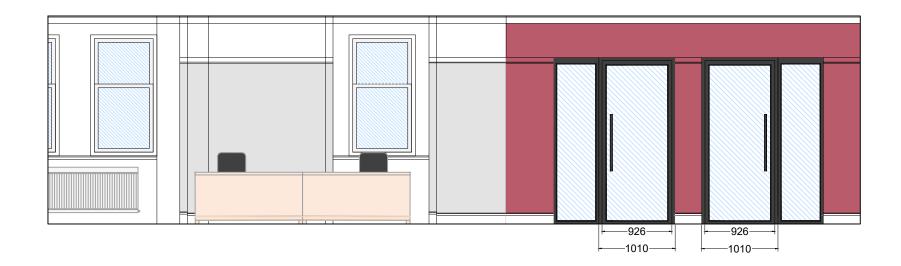

## PROPOSED MEETING ROOM

**CRGP** ARCHITECTS

also in Inverness

CLIENT

**GEORGETOWN WEALTH MANAGEMENT** 

33A GORDON STREET-OFFICE ALTERATIONS

PROPOSED ELEVATION-OFFICE

| PLANNING |          |          |        |  |  |
|----------|----------|----------|--------|--|--|
|          | MK       | SCALE    | 1.50   |  |  |
| CHECKED  | CMG      | ORIGINAL | A3     |  |  |
| JOB NO.  | 101 0384 | DATE     | JAN 24 |  |  |