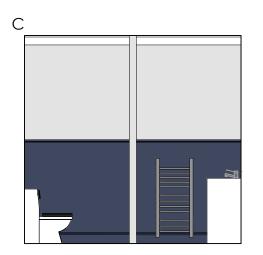

#### TOILET 2

- **NEW WC**
- GREEN PANELING TO **GREY**
- VANITY UNIT UNDER
- FULL LENGTH MIRROR
- **BOTH TOILETS**

| Α   | 01/02/2<br>024 | REVISED PANELING | MK | CMG  |
|-----|----------------|------------------|----|------|
| REV | DATE           | DESCRIPTION      | BY | CHKD |

# PROPOSED TOILET 2