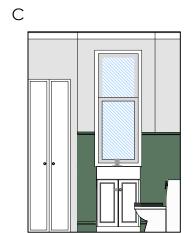

## PROPOSED TOILET 1

Α

В

### TOILET

**VANITY UNIT** 

**HEATED TOWEL RAIL** 

DARK BLUE PANELING TO WALLS- HALF **HEIGHT DADO - WALL** PAINTED GREY

ALL DIMENSIONS TO BE CHECKED ON SITE
DO NOT SCALE FROM THIS DRAWING.
USE FIGURED DIMENSIONS ONLY.
IF IN DOUBT ASK.
THIS DRAWING IS THE COPPRIGHT OF CREP LTD. AND SHOULD NOT BE
REPRODUCED IN ANY FORMAT WITHOUT PRIOR APPROVAL.

VANITY UNIT WITH LED MIRROR

## TOILET 1

- **NEW WC**

- WALLS- HALF HEIGHT DADO - WALL PAINTED
- SINK
- VINYL FLOORING IN

CRGP Limited 380 King Street Rutherglen G73 1DQ

**PROPOSED ELEVATIONS-TOILETS** 

| PLANNING    |          |          |        |  |  |  |  |
|-------------|----------|----------|--------|--|--|--|--|
| DRAWN       | MK       | SCALE    | 1.50   |  |  |  |  |
| CHECKED     | CMG      | ORIGINAL | A3     |  |  |  |  |
| JOB NO.     | 101 0384 | DATE     | JAN 24 |  |  |  |  |
| DRG NO -REV |          |          |        |  |  |  |  |