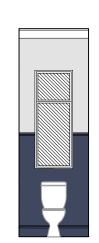

## TOILET 1

- **NEW WC**

- WALLS- HALF HEIGHT DADO - WALL PAINTED
- SINK
- VINYL FLOORING IN

CRGP Limited 380 King Street Rutherglen G73 1DQ

**PROPOSED ELEVATIONS-TOILETS** 

| PLANNING    |          |          |        |  |  |  |  |
|-------------|----------|----------|--------|--|--|--|--|
| DRAWN       | MK       | SCALE    | 1.50   |  |  |  |  |
| CHECKED     | CMG      | ORIGINAL | A3     |  |  |  |  |
| JOB NO.     | 101 0384 | DATE     | JAN 24 |  |  |  |  |
| DRG NO -REV |          |          |        |  |  |  |  |