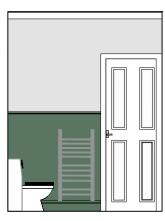

### TOILET

**VANITY UNIT** 

**HEATED TOWEL RAIL** 

DARK BLUE PANELING TO WALLS- HALF **HEIGHT DADO - WALL** PAINTED GREY

ALL DIMENSIONS TO BE CHECKED ON SITE
DO NOT SCALE FROM THIS DRAWING.
USE FIGURED DIMENSIONS ONLY.
IF IN DOUBT ASK.
THIS DRAWING IS THE COPPRIGHT OF CREP LTD. AND SHOULD NOT BE
REPRODUCED IN ANY FORMAT WITHOUT PRIOR APPROVAL.

VANITY UNIT WITH LED MIRROR