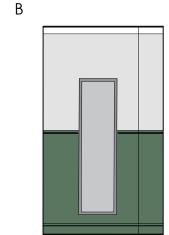

#### TOILET 2

- **NEW WC**
- GREEN PANELING TO **GREY**
- VANITY UNIT UNDER
- FULL LENGTH MIRROR
- **BOTH TOILETS**

| Α   | 01/02/2<br>024 | REVISED PANELING | MK | CMG  |
|-----|----------------|------------------|----|------|
| REV | DATE           | DESCRIPTION      | BY | CHKD |