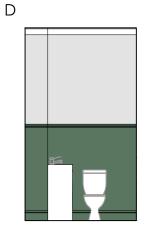

# PROPOSED TOILET 2

#### TOILET 2

- **NEW WC**
- GREEN PANELING TO **GREY**
- VANITY UNIT UNDER
- FULL LENGTH MIRROR
- **BOTH TOILETS**

| Α   | 01/02/2<br>024 | REVISED PANELING | MK | CMG  |
|-----|----------------|------------------|----|------|
| REV | DATE           | DESCRIPTION      | BY | CHKD |