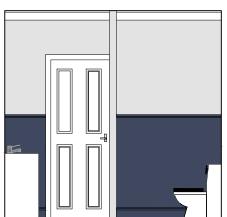

## PROPOSED TOILET 1

Α

В

### TOILET

**VANITY UNIT** 

**HEATED TOWEL RAIL** 

DARK BLUE PANELING TO WALLS- HALF **HEIGHT DADO - WALL** PAINTED GREY

ALL DIMENSIONS TO BE CHECKED ON SITE
DO NOT SCALE FROM THIS DRAWING.
USE FIGURED DIMENSIONS ONLY.
IF IN DOUBT ASK.
THIS DRAWING IS THE COPPRIGHT OF CREP LTD. AND SHOULD NOT BE
REPRODUCED IN ANY FORMAT WITHOUT PRIOR APPROVAL.

VANITY UNIT WITH LED MIRROR