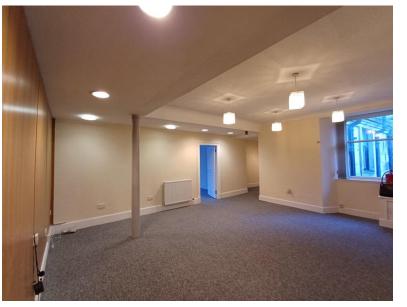

# Reception

- -Large open space
- -One bay windows
- -White skirting board
- Feature wall- Oak wall panelling
- Cream paint on other walls
- Grey carpet