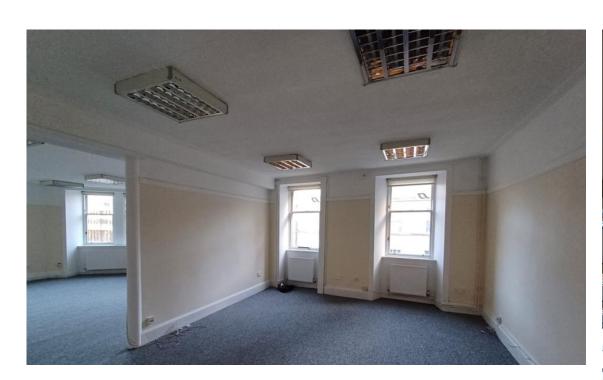

# Open Plan Office Area

- Large Corner bay window- 2240 mm
- Two smaller windows
- -White skirting board
- Simple cornice
- Cream paint ¾ up the wall
- White window panels
- Two radiators under windows
- Grey carpet