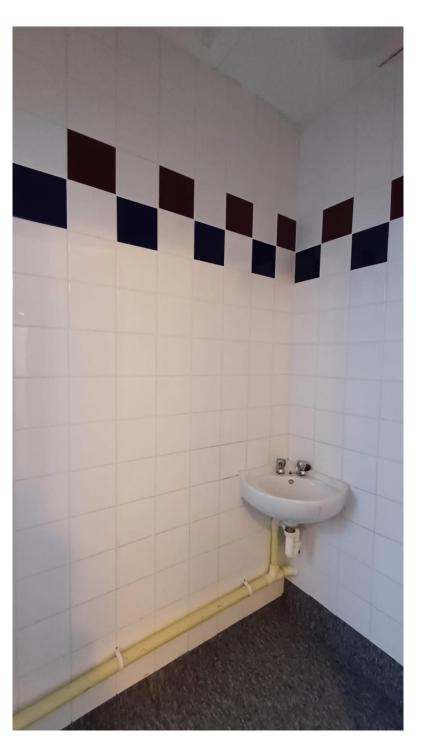

### Toilet 1

- Window above toilet
- Sink separate from the toilet
- -White tiles
- Maroon & black tiles in a pattern- top of the wall
- Grey laminate flooring