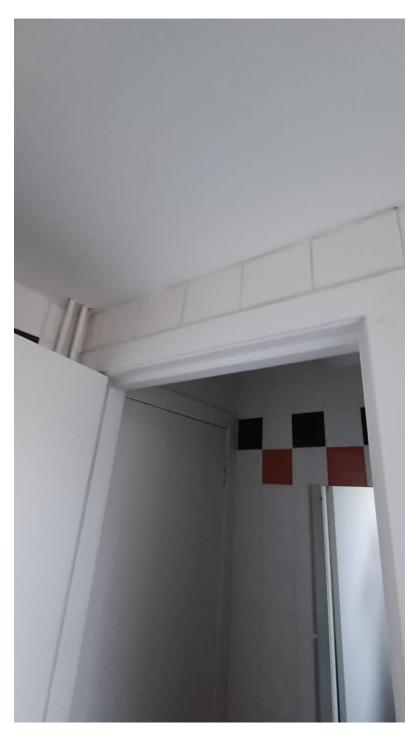

# Toilet 2

- Window above sink
- Sink & toilet together
- -White tiles
- Black & red tiles in a pattern- top of the wall
- Grey laminate flooring