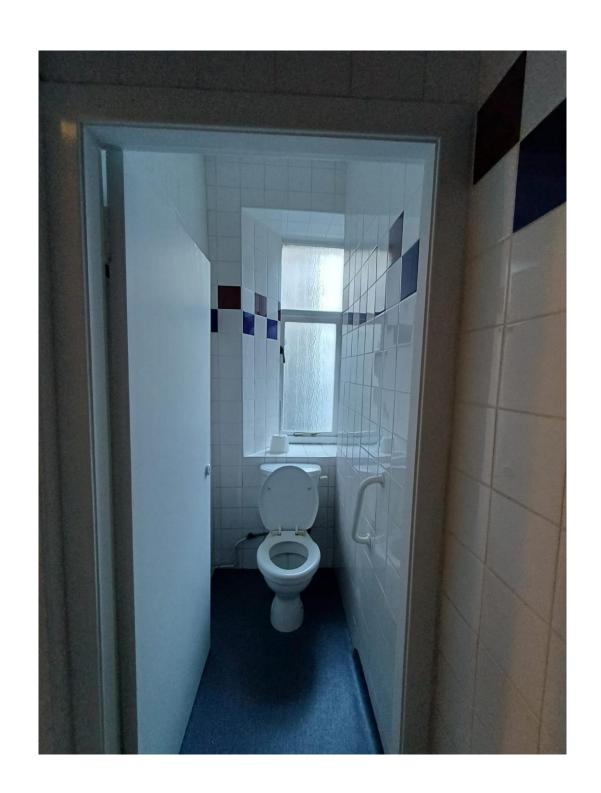

### Toilet 1

- Window above toilet
- Sink separate from the toilet
- -White tiles
- Maroon & black tiles in a pattern- top of the wall
- Grey laminate flooring