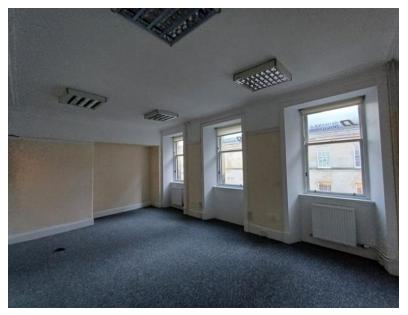

#### Office

- Three windows- same size
- Two radiators underneath left and right window
- -White skirting board
- Simple cornice
- Cream paint ¾ up the wall
- White window panels
- Grey carpet