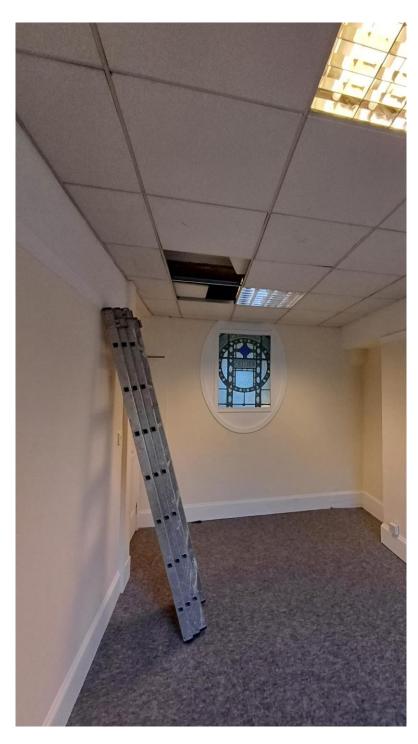

# Small Office

- Two windows either end of the room
- Stained glass window with oval white panelling around
- -White skirting board
- Cream paint ¾ up the wall to white wall strip
- White window panels
- Grey carpet
- Panelled suspended ceiling