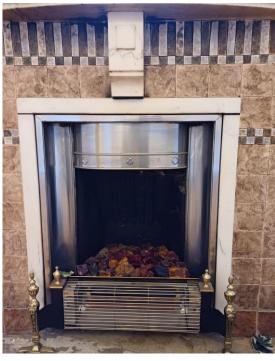

### **Meeting Room**

- Three large bay windows
- Central stained glass window above fireplace
- Tiled fireplace- brown tiles with black and white tiled pattern around the border
- White skirting board
- Decorative cornice and wall strip
- Circular, decorative central dome with hanging light fixture
- Cream paint ¾ up the wall
- White window panels
- Oak floorboards