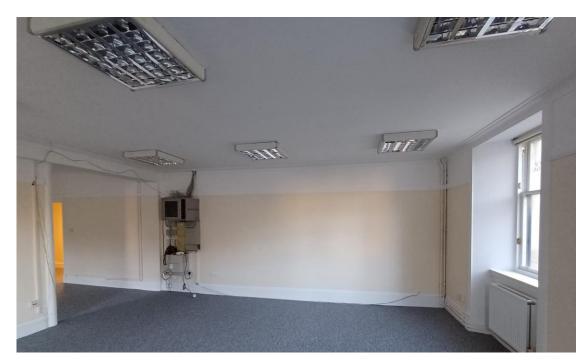

# Open Plan Office Area

- Two windows- with radiators underneath
- -White skirting board
- Simple cornice
- Cream paint ¾ up the wall
- White window panels
- -Large opening to next office
- Grey carpet