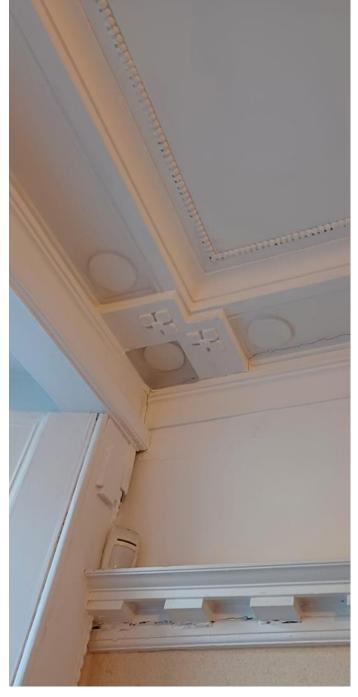

### **Meeting Room**

- Three large bay windows
- Central stained glass window above fireplace
- Tiled fireplace- brown tiles with black and white tiled pattern around the border
- White skirting board
- Decorative cornice and wall strip
- Circular, decorative central dome with hanging light fixture
- Cream paint ¾ up the wall
- White window panels
- Oak floorboards