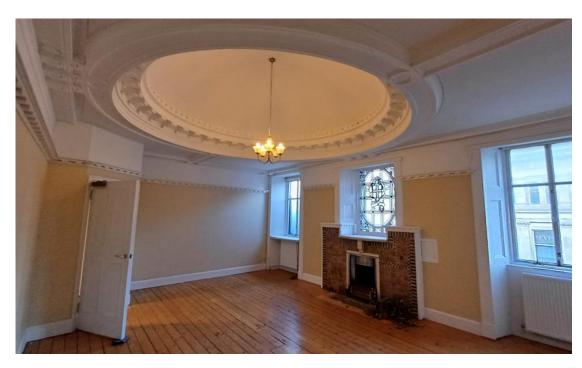

### **Meeting Room**

- Three large bay windows
- Central stained glass window above fireplace
- Tiled fireplace- brown tiles with black and white tiled pattern around the border
- White skirting board
- Decorative cornice and wall strip
- Circular, decorative central dome with hanging light fixture
- Cream paint ¾ up the wall
- White window panels
- Oak floorboards