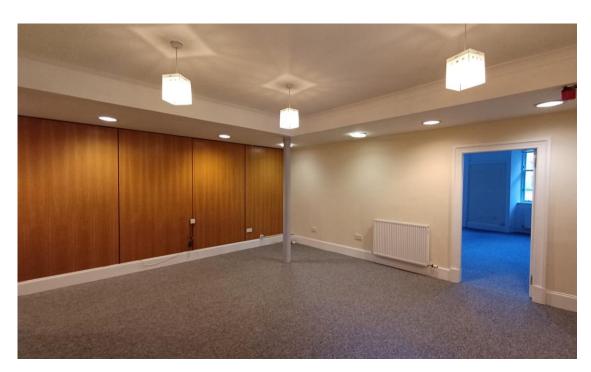

# Reception

- -Large open space
- -One bay windows
- -White skirting board
- Feature wall- Oak wall panelling
- Cream paint on other walls
- Grey carpet