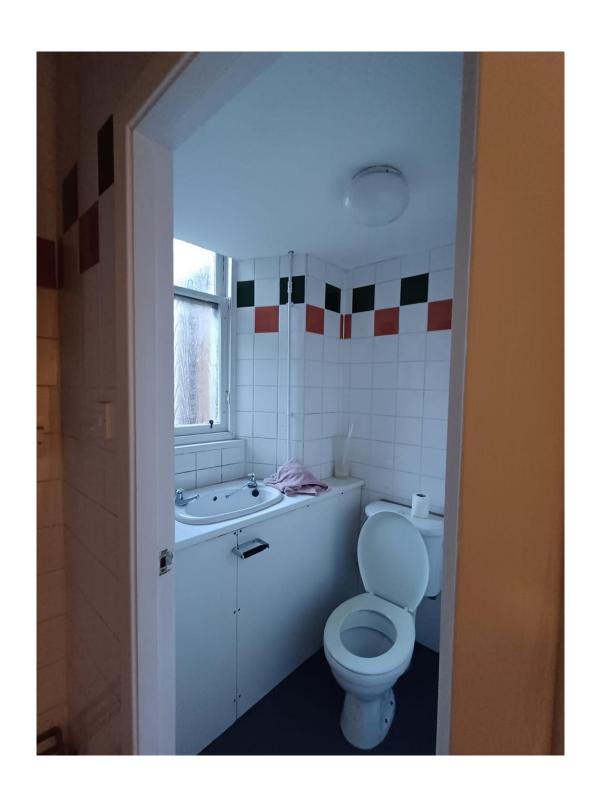

# Toilet 2

- Window above sink
- Sink & toilet together
- -White tiles
- Black & red tiles in a pattern- top of the wall
- Grey laminate flooring