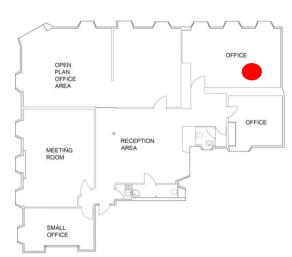

# Open Plan Office Area

- Large Corner bay window- 2240 mm
- Two smaller windows
- -White skirting board
- Simple cornice
- Cream paint ¾ up the wall
- White window panels
- Two radiators under windows
- Grey carpet











# Open Plan Office Area

- Two windows- with radiators underneath
- -White skirting board
- Simple cornice
- Cream paint ¾ up the wall
- White window panels
- -Large opening to next office
- Grey carpet











#### Office

- Three windows- same size
- Two radiators underneath left and right window
- -White skirting board
- Simple cornice
- Cream paint ¾ up the wall
- White window panels
- Grey carpet











# Office

- One windows- with radiator underneath
- -White skirting board
- Cream paint
- Grey carpet









### Toilet 1

- Window above toilet
- Sink separate from the toilet
- -White tiles
- Maroon & black tiles in a pattern- top of the wall
- Grey laminate flooring









# Toilet 2

- Window above sink
- Sink & toilet together
- -White tiles
- Black & red tiles in a pattern- top of the wall
- Grey laminate flooring











# Reception

- -Large open space
- -One bay windows
- -White skirting board
- Feature wall- Oak wall panelling
- Cream paint on other walls
- Grey carpet













### **Meeting Room**

- Three large bay windows
- Central stained glass window above fireplace
- Tiled fireplace- brown tiles with black and white tiled pattern around the border
- Whi