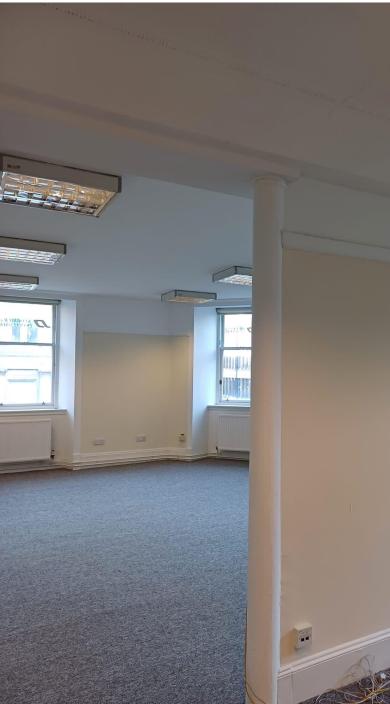

#### Office

- Three windows- same size
- Two radiators underneath left and right window
- -White skirting board
- Simple cornice
- Cream paint ¾ up the wall
- White window panels
- Grey carpet