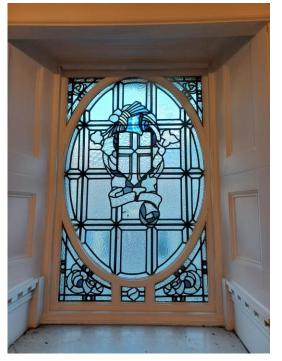

# Small Office

- Two windows either end of the room
- Stained glass window with oval white panelling around
- -White skirting board
- Cream paint ¾ up the wall to white wall strip
- White window panels
- Grey carpet
- Panelled suspended ceiling