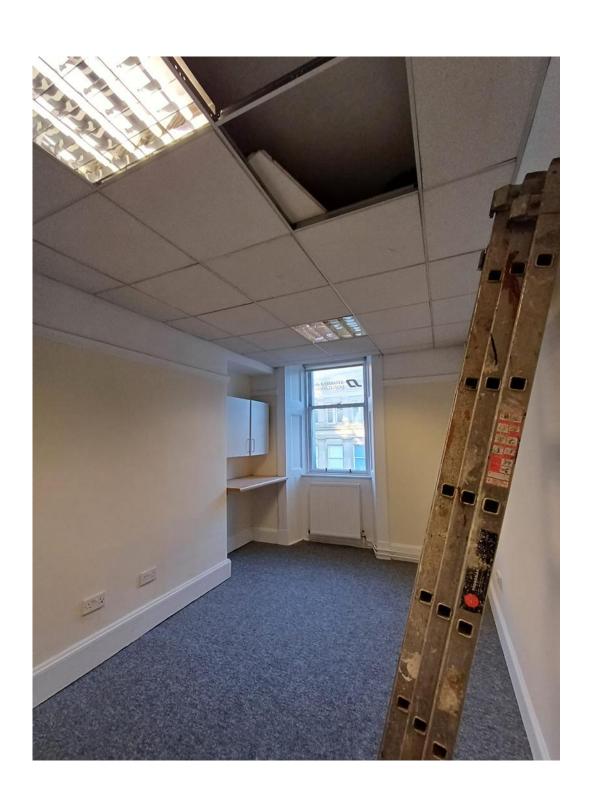

# Small Office

- Two windows either end of the room
- Stained glass window with oval white panelling around
- -White skirting board
- Cream paint ¾ up the wall to white wall strip
- White window panels
- Grey carpet
- Panelled suspended ceiling