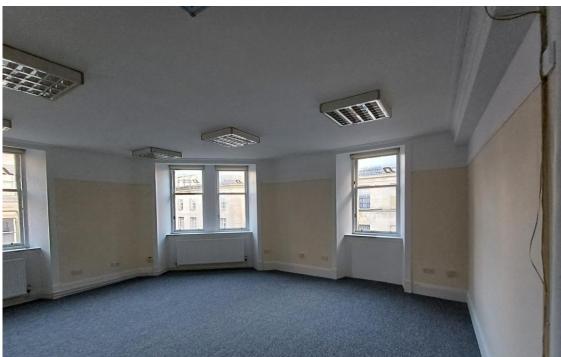

#### Office

- Three windows- same size
- Two radiators underneath left and right window
- -White skirting board
- Simple cornice
- Cream paint ¾ up the wall
- White window panels
- Grey carpet