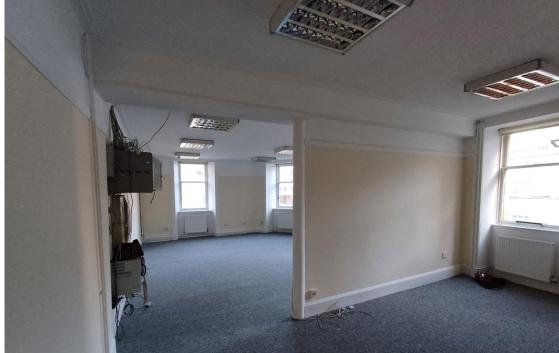

# Open Plan Office Area

- Two windows- with radiators underneath
- -White skirting board
- Simple cornice
- Cream paint ¾ up the wall
- White window panels
- -Large opening to next office
- Grey carpet