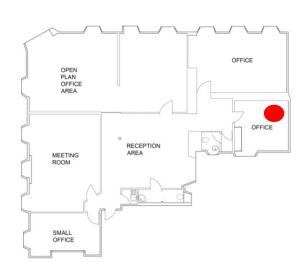

# Open Plan Office Area

- Large Corner bay window- 2240 mm
- Two smaller windows
- -White skirting board
- Simple cornice
- Cream paint ¾ up the wall
- White window panels
- Two radiators under windows
- Grey carpet











# Open Plan Office Area

- Two windows- with radiators underneath
- -White skirting board
- Simple cornice
- Cream paint ¾ up the wall
- White window panels
- -Large opening to next office
- Grey carpet











#### Office

- Three windows- same size
- Two radiators underneath left and right window
- -White skirting board
- Simple cornice
- Cream paint ¾ up the wall
- White window panels
- Grey carpet











# Office

- One windows- with radiator underneath
- -White skirting board
- Cream paint
- Grey carpet









### Toilet 1

- Window above toilet
- Sink separate from the toilet
- -White tiles
- Maroon & black tiles in a pattern- top of the wall
- Grey laminate flooring









# Toilet 2

- Window above sink
- Sink & toilet together
- -White tiles
- Black & red tiles in a pattern- top of the wall
- Grey laminate flooring











# Reception

- -Large open space
- -One bay windows
- -White skirting board
- Feature wall- Oak wall panelling
- Cream paint on other walls
- Grey carpet













### **Meeting Room**

- Three large bay windows
- Central stained glass window above fireplace
- Tiled fireplace- brown tiles with black and white tiled pattern around the border
- White skirting board
- Decorative cornice and wall strip
- Circular, decorative central dome with hanging light fixt