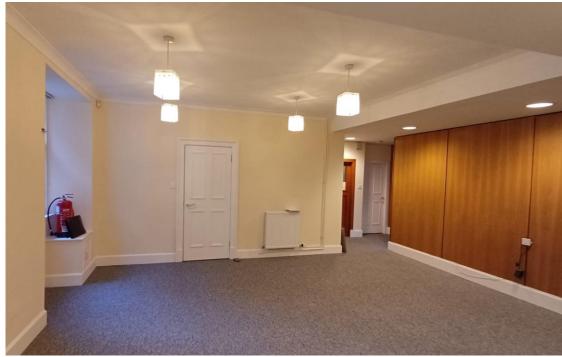

# Reception

- -Large open space
- -One bay windows
- -White skirting board
- Feature wall- Oak wall panelling
- Cream paint on other walls
- Grey carpet