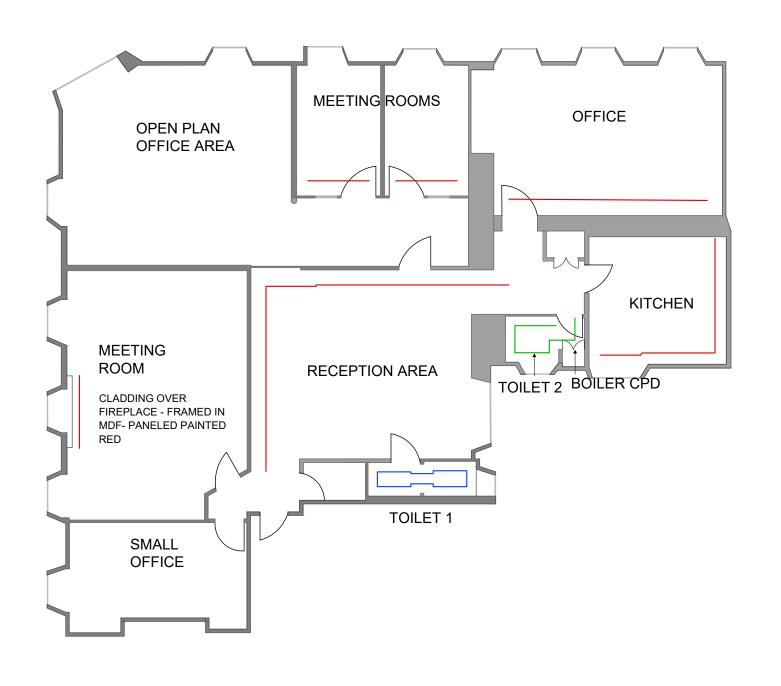

PROPOSED DECORATIVE PLAN 1.100

## **GEORGETOWN WEALTH MANAGEMENT**

33A GORDON STREET-**OFFICE ALTERATIONS** 

PROPOSED DECORATIVE

| IAIUS    |    | PLANNING  |       |
|----------|----|-----------|-------|
| RAWN     | MK | SCALE     | 1.100 |
| NIE OVED | ~  | 0.000.111 |       |