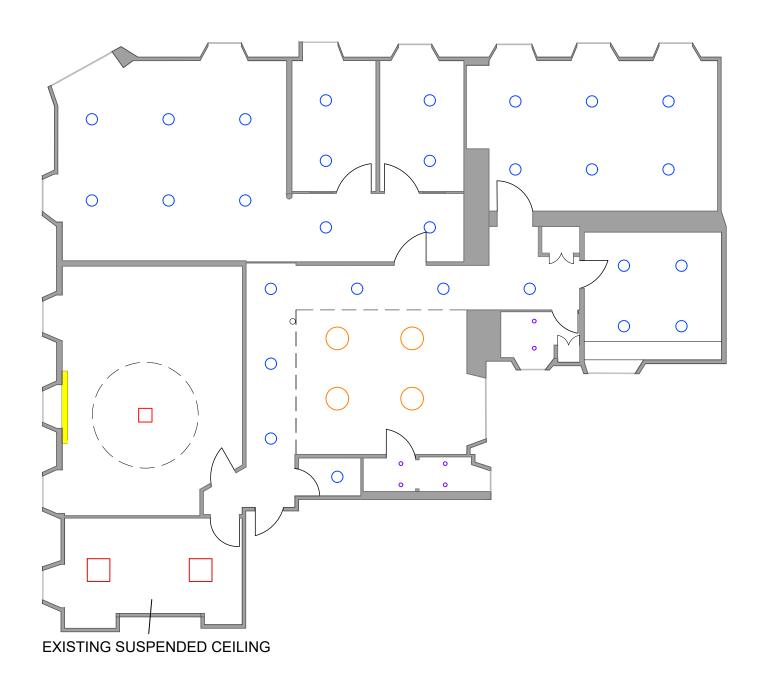

PROPOSED LIGHTING PLAN 1.100

SUSPENDED LED PENDANT

SUSPENDED CEILING- 600 X 600

ALL DIMENSIONS TO BE CHECKED ON SITE DO NOT SCALE FROM THIS DRAWING. USE FIGURED DIMENSIONS ONLY.

IF IN DOUBT ASK.
THIS DRAWING IS THE COPYRIGHT OF CRGP LTD. AND SHOULD NOT BE
REPRODUCED IN ANY FORMAT WITHOUT PRIOR APPROVAL.

KEY:

PROPOSED:

PROPOSED

LED FLUSH CEILING LIGHT

FEATURED PENDANT

SUSPENDED CEILING 600 X 600 BOX LIGHTING

SUSPENDED LED PENDANT

SPOT LIGHT

**GEORGETOWN WEALTH MANAGEMENT** 

33A GORDON STREET-OFFICE ALTERATIONS

PROPOSED LIGHTING PLAN

| STATUS  | PLANNING |          |        |
|---------|----------|----------|--------|
| DRAWN   | MK       | SCALE    | 1.100  |
| CHECKED | CMG      | ORIGINAL | A3     |
| JOB NO. | 101 0384 | DATE     | JAN 24 |