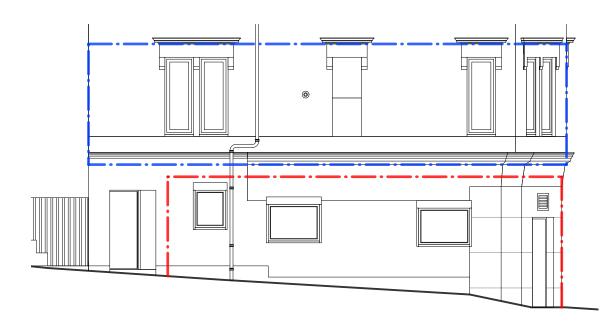

Springburn Way Elevation, 1:100

Existing Dental Practice Extents Flat 1/2, 4 Carleston Place Extents

Carleston Street Elevation, 1:100