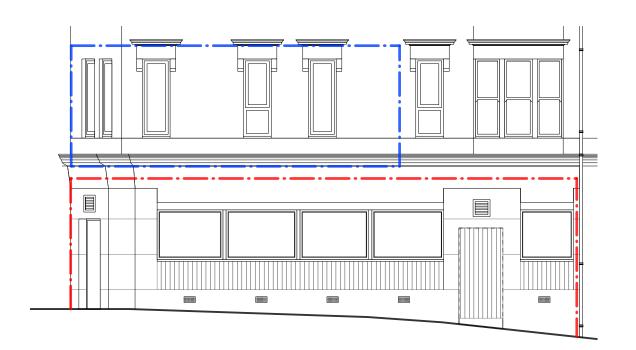

Springburn Way Elevation, 1:100

Existing Dental Practice Extents Flat 1/2, 4 Carleston Place Extents

Carleston Street Elevation, 1:100