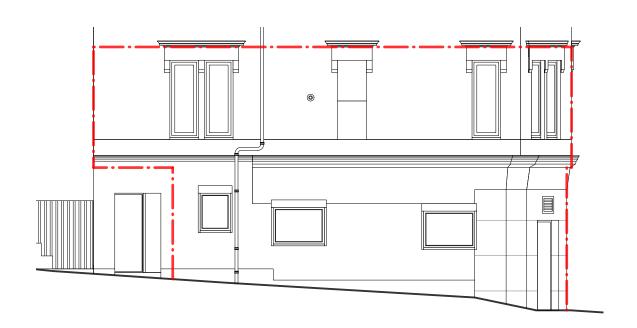

Springburn Way Elevation, 1:100

Carleston Street Elevation, 1:100

Rev: **Project:** 275 Springburn Way, Glasgow Client: Springburn Dental Care NV0627 Job No: Dwg. No: P(1)110 Title: Elevations as Proposed Scale: 1:100@A3 Drawn: Date: 06.02.24 mjc