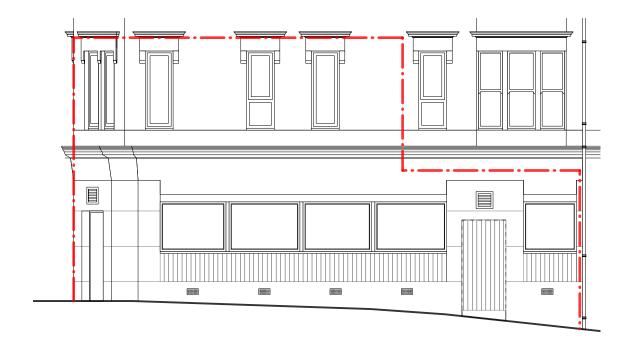

Springburn Way Elevation, 1:100

Carleston Street Elevation, 1:100

Rev: **Project:** 275 Springburn Way, Glasgow Client: Springburn Dental Care NV0627 Job No: Dwg. No: P(1)110 Title: Elevations as Proposed Scale: 1:100@A3 Drawn: Date: 06.02.24 mjc