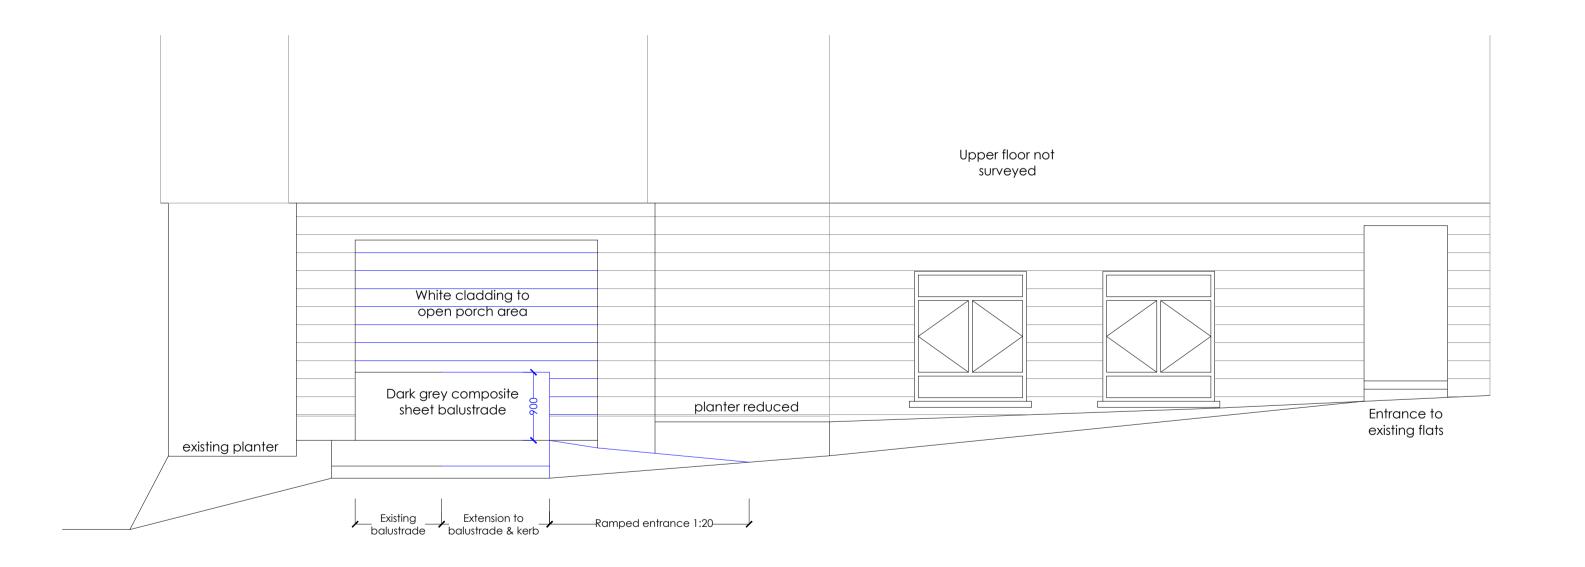

# North-west elevation

South-west elevation

Proposed elevations

#### Project Title Proposed ramp Corinthian Court Cross St, Shanklin PO37 6BU

**Client** Mr J. Platt

### **Drawing Title**

Proposed elevations