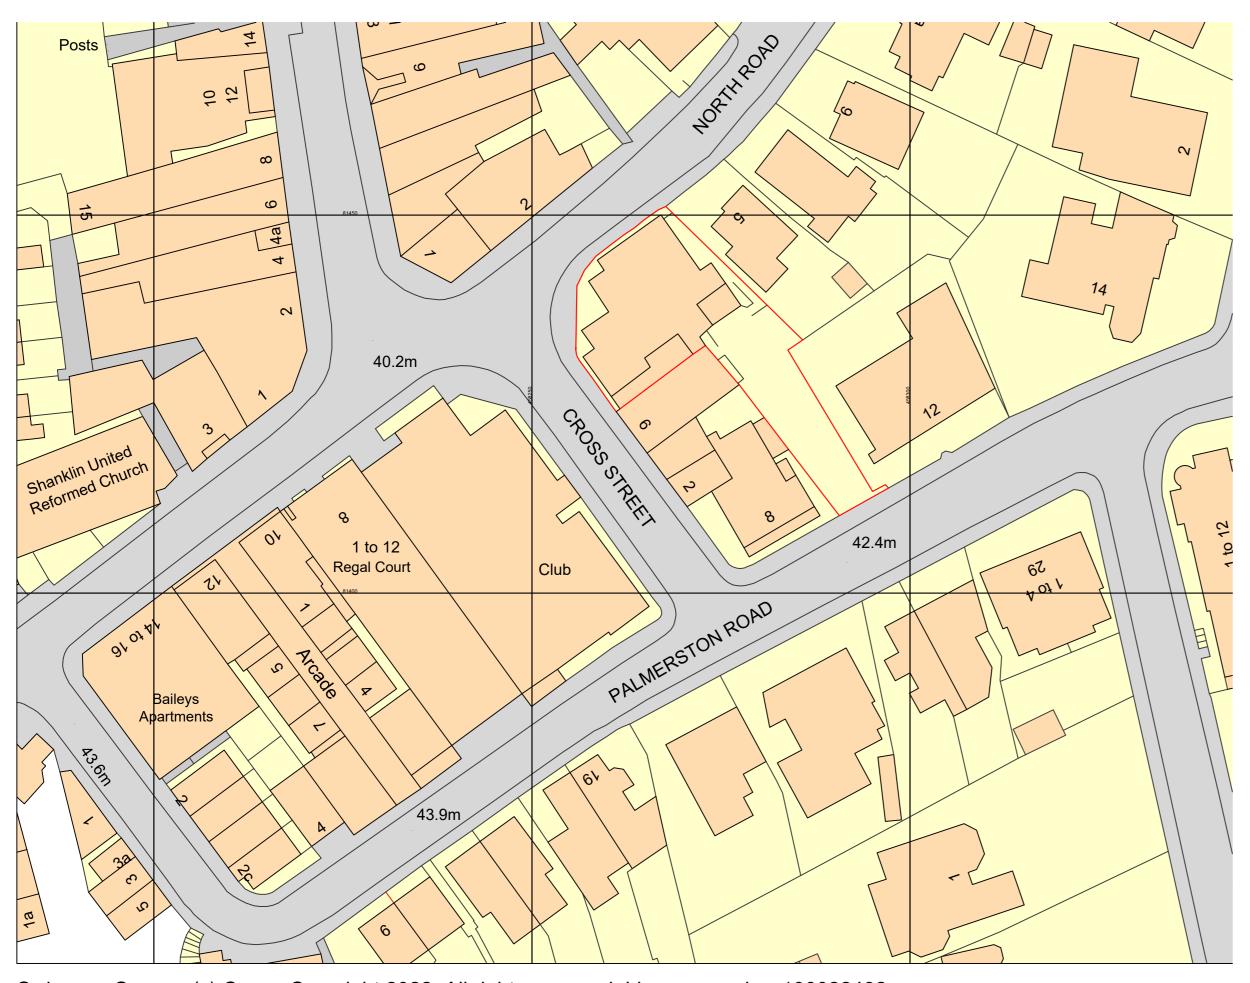

### FOR PLANNING PURPOSES

Location Plan (1:1250)

0 10 20 30 40 50 Meters (1:1250)

This drawing is the copyright of CAD delta and may not be altered or reproduced in any way without written permission from CAD delta.

CAD delta Ltd. Badgers Way, Sunset Close, Freshwater, Isle of Wight PO40 9JP www.CADdelta.co.uk

Tel: 01983 521987 email: sales@CADdelta.co.uk

THIS DRAWING IS THE COPYRIGHT OF CAD delta

Ordnance Survey, (c) Crown Copyright 2022. All rights reserved. Licence number 100022432

Block Plan (1:500)

Meters (1:500)

Proposed Block and Location Plans