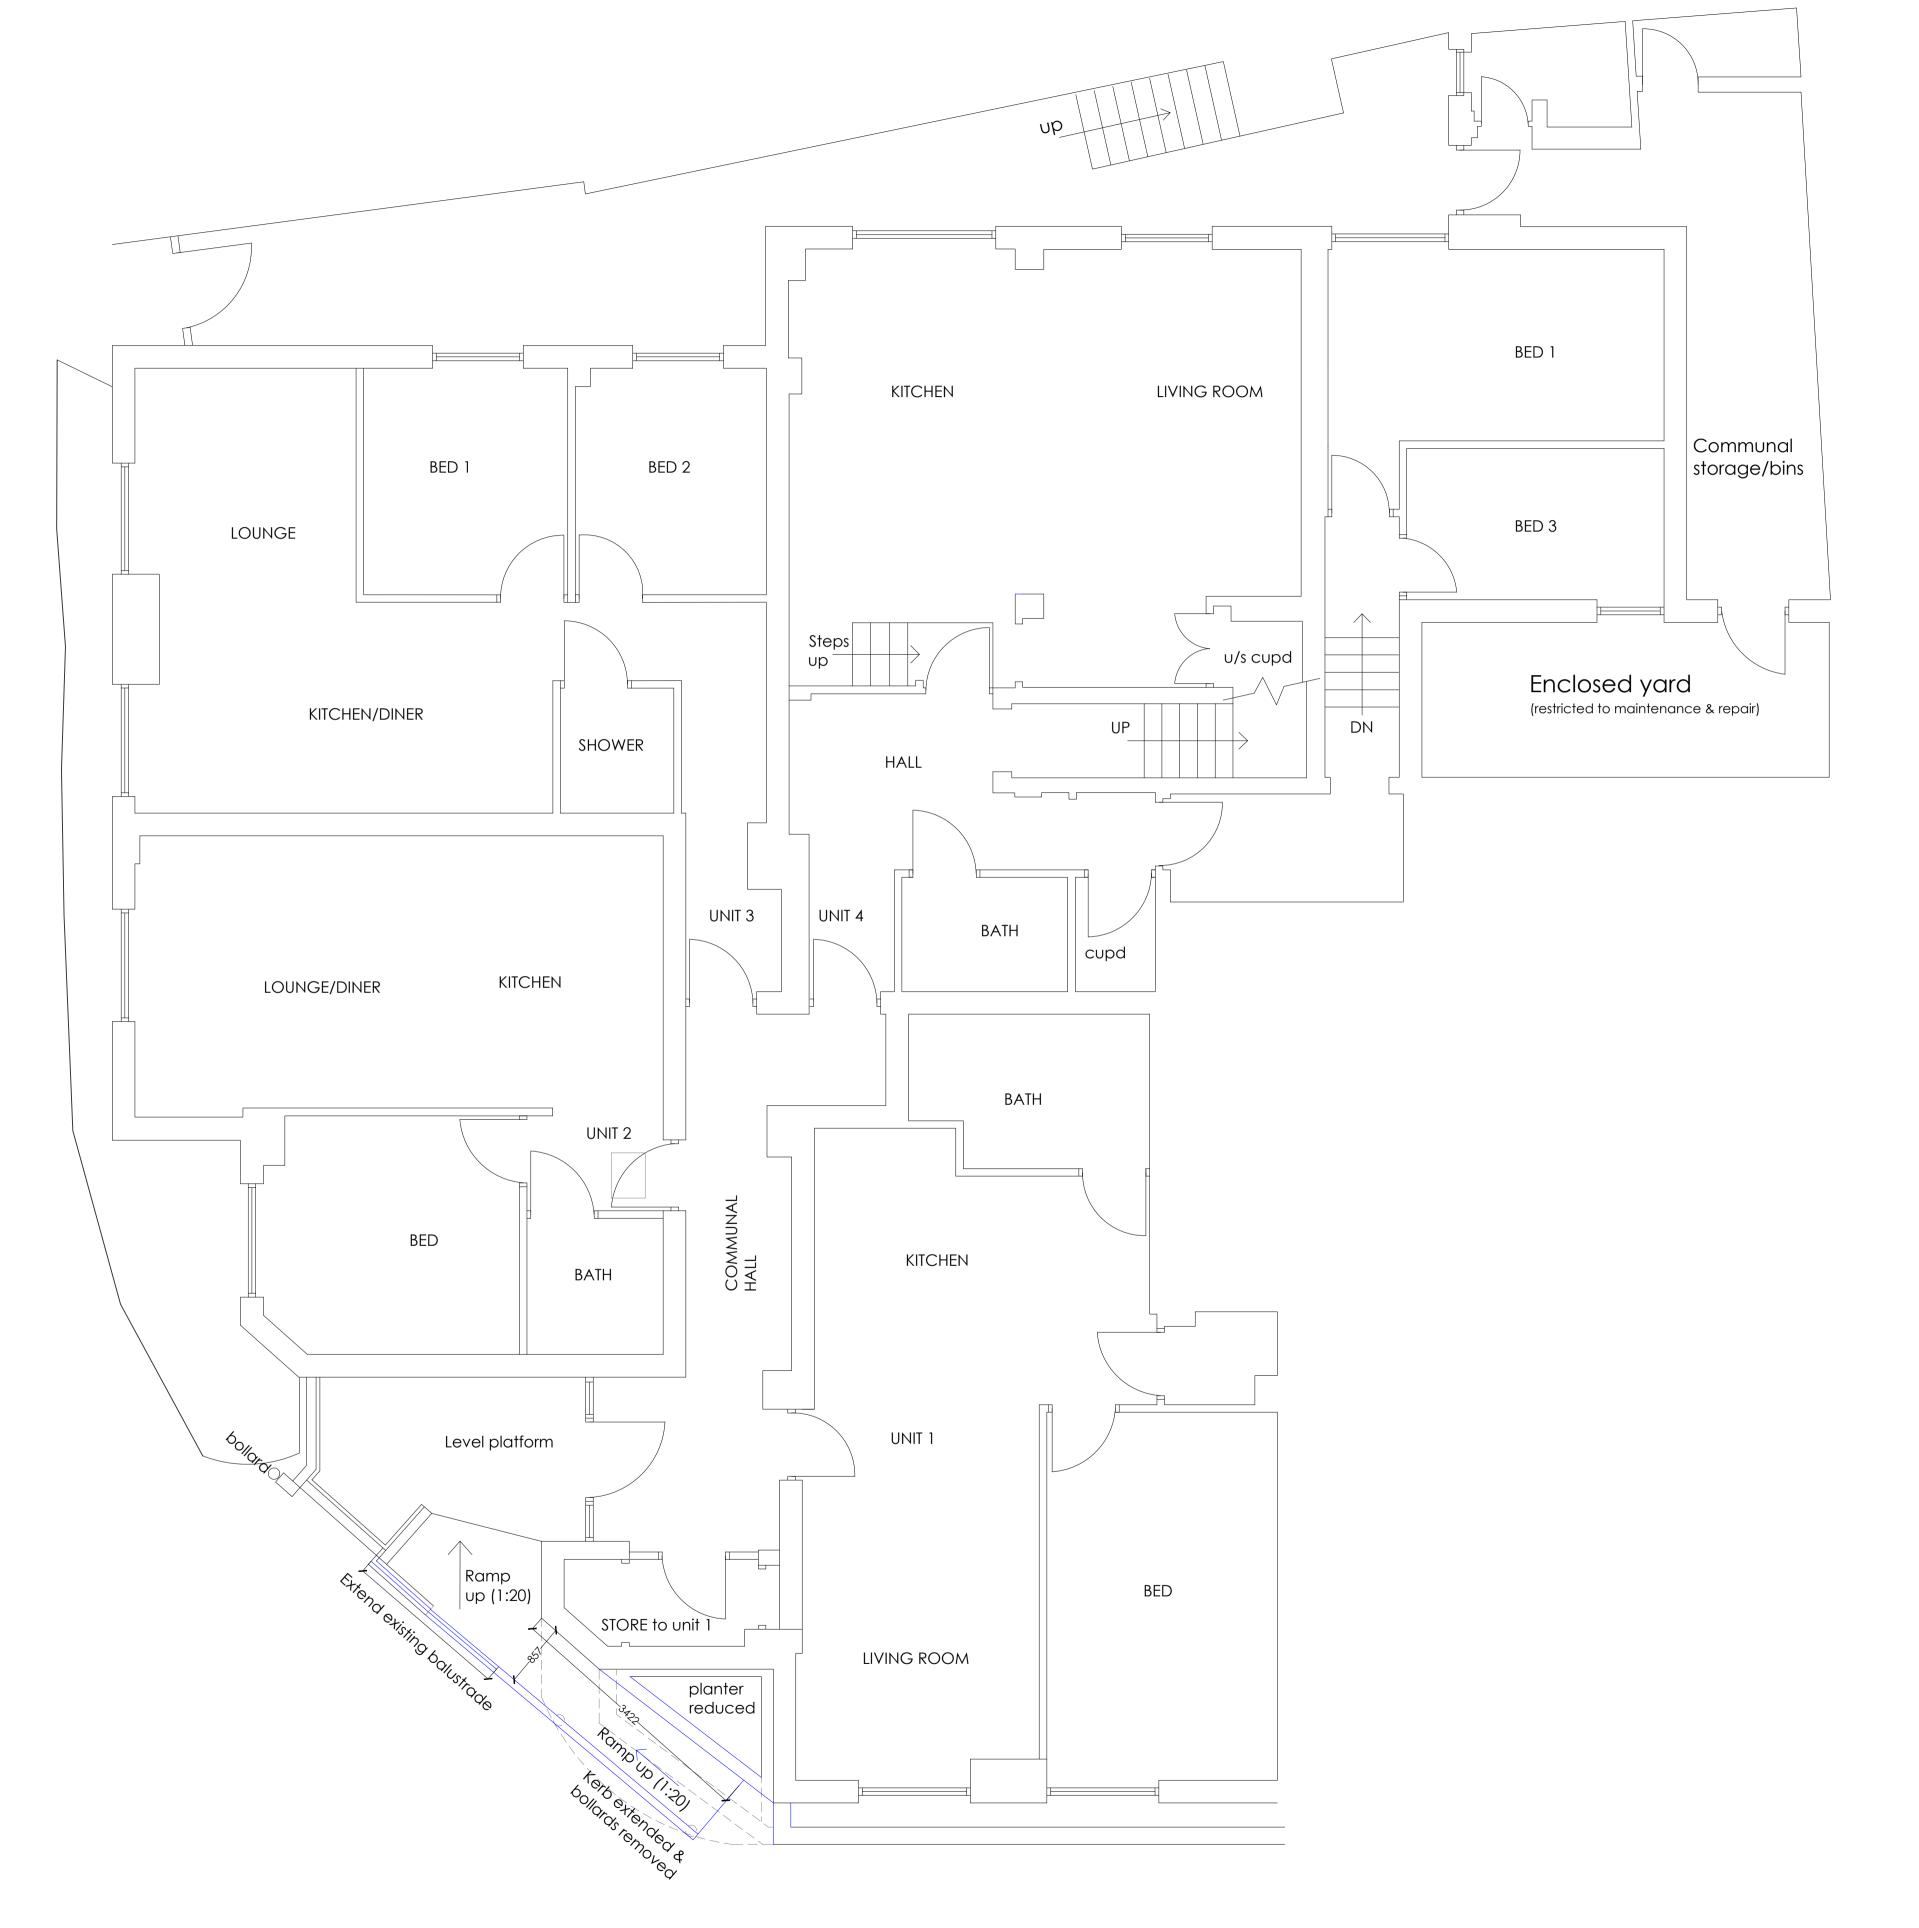

Meters (1:50)

Project Title
Proposed ramp
Corinthian Court
Cross St, Shanklin
PO37 6BU

**Client** Mr J. Platt

**Drawing Title**Ground floor plan

**Drawing Status** As Built

Drawing No. 040-22.3 Revision 1.6