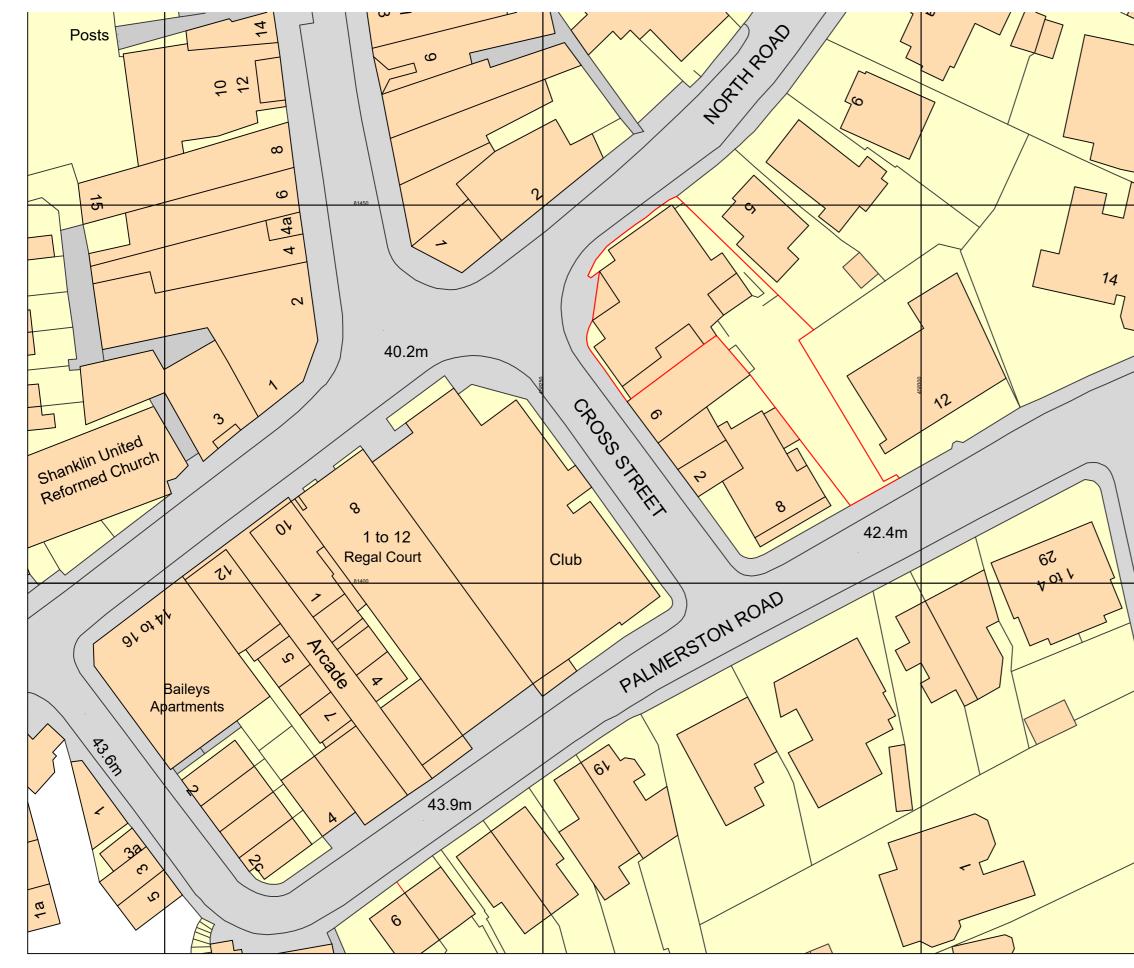

Ordnance Survey, (c) Crown Copyright 2022. All rights reserved. Licence number 100022432

Block Plan (1:500) 0 10 20

Meters (1:500)

Proposed Block and Location Plans

Written dimensions supersede scaled dimensions. All levels and dimensions to be checked on site before commencement of the works, if in doubt ask. It is the clients responsibility to ensure that they are working from the latest issue of drawings, and this is to be confirmed first prior to starting on site.

## Project Title

Proposed ramp Corinthian Court Cross St, Shanklin PO37 6BU

Client Mr J. Platt

Drawing Title

Proposed Block and Location Plans

Drawing Status As Built

Drawing No. 020-22.5 Revision 1.6

Date Nov 23 | Scale(s) As Shown | Drawn by GC

THIS DRAWING IS THE COPYRIGHT OF CAD delta

2

12

0

Location Plan (1:1250)

0 10 20 30 40 50 Meters (1:1250)