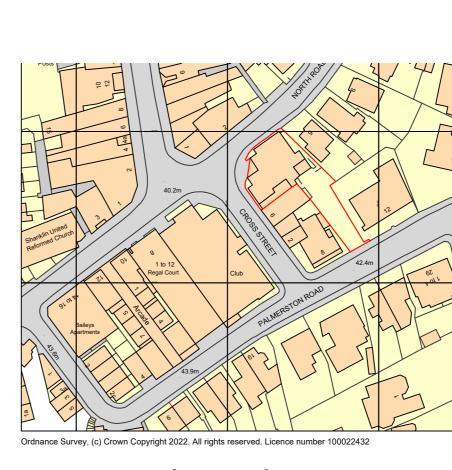

Ordnance Survey, (c) Crown Copyright 2022. All rights reserved. Licence number 100022432

Block Plan (1:500) 0 10 20

Meters (1:500)

Proposed Block and Location Plans

Written dimensions supersede scaled dimensions. All levels and dimensions to be checked on site before commencement of the works, if in doubt ask. It is the clients responsibility to ensure that they are working from the latest issue of drawings, and this is to be confirmed first prior to starting on site.

## Project Title

Proposed ramp Corinthian Court Cross St, Shanklin PO37 6BU

Client Mr J. Platt

Drawing Title

Proposed Block and Location Plans

Drawing Status As Built

Drawing No. 020-22.5 Revision 1.6

Date Nov 23 | Scale(s) As Shown | Drawn by GC

THIS DRAWING IS THE COPYRIGHT OF CAD delta

2

12

0

Location Plan (1:1250)

0 10 20 30 40 50 Meters (1:1250)