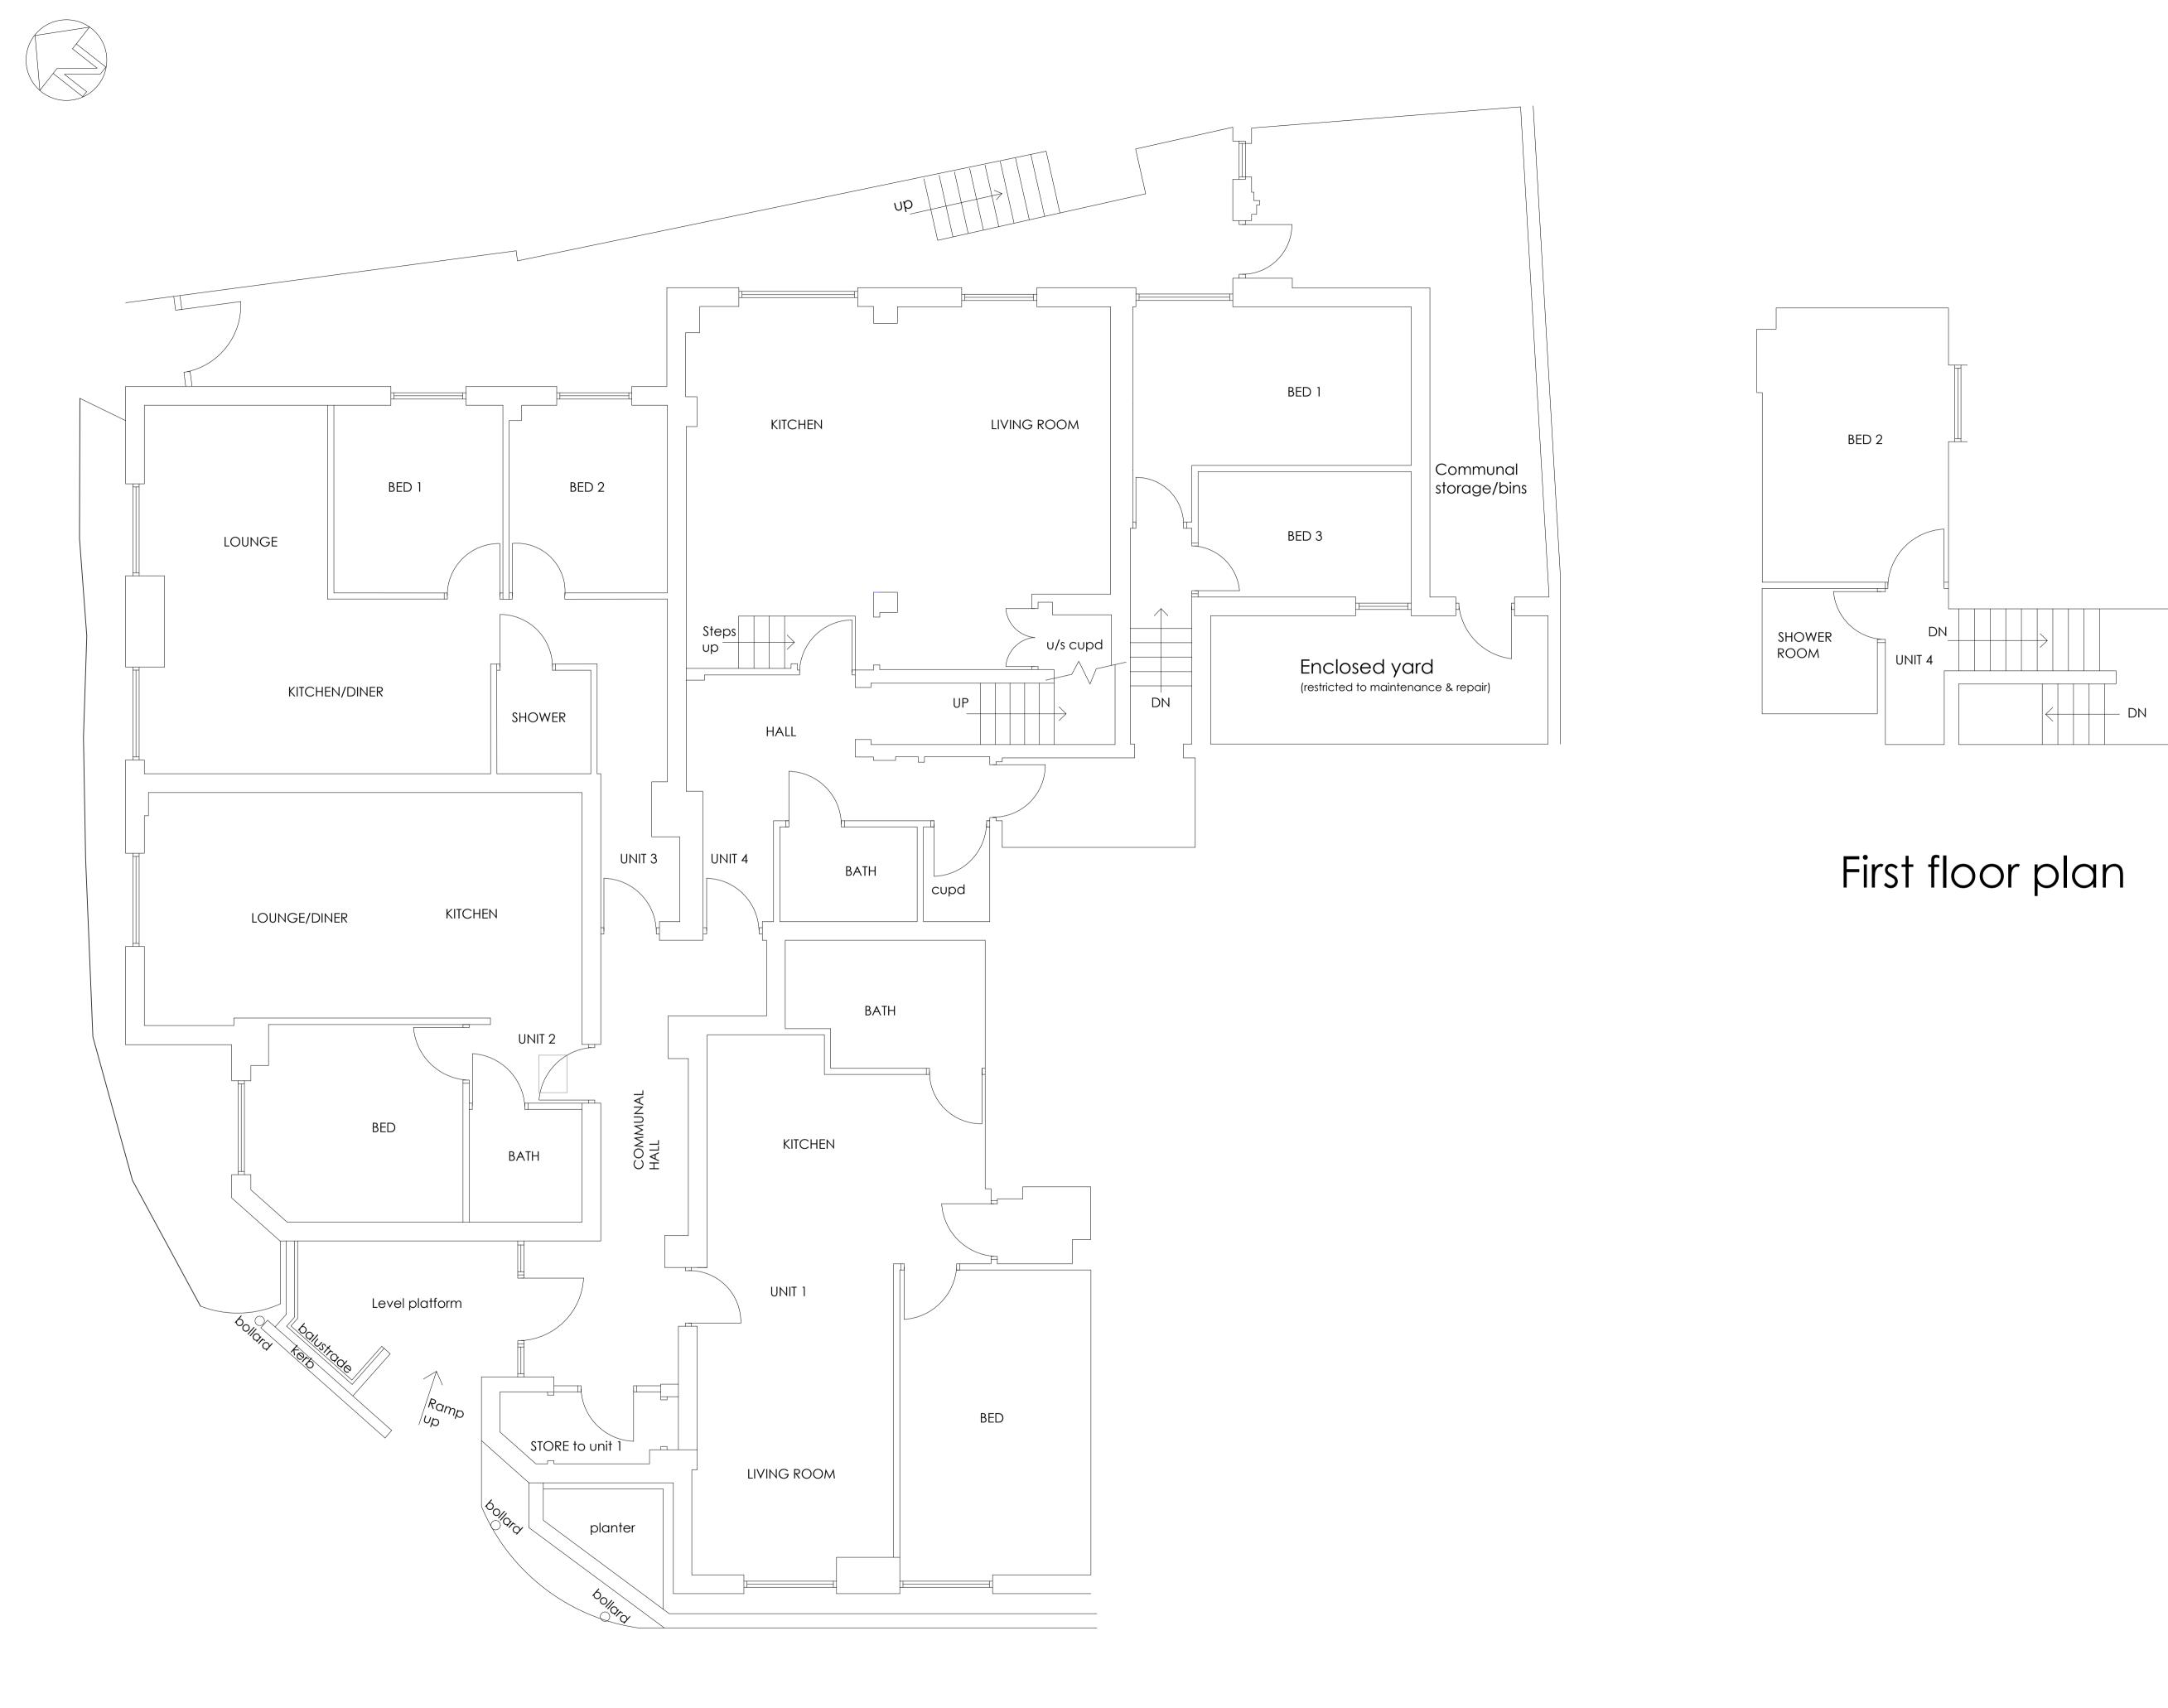

## Ground floor plan

| Meters (1:50)                                                                                                                                          |
|--------------------------------------------------------------------------------------------------------------------------------------------------------|
| Project Title<br>Flats<br>Corinthian Court<br>Cross St, Shanklin<br>PO37 6BU                                                                           |
| Client Mr J. Platt                                                                                                                                     |
| <b>Drawing Title</b><br>Ground and first floor plans                                                                                                   |
| Drawing Status As Built                                                                                                                                |
| Drawing No. 040-22.3 Revision 1.21                                                                                                                     |
| Date Sept 23 Scale(s)1:50 Drawn by GC                                                                                                                  |
| A1<br>CAD delta<br>Architectural Services, New-build, Extensions & Conversions                                                                         |
| CAD delta Ltd.<br>Badgers Way, Sunset Close,<br>Freshwater, Isle of Wight PO40 9JP<br>www.CADdelta.co.uk<br>THIS DRAWING IS THE COPYRIGHT OF CAD delta |
|                                                                                                                                                        |