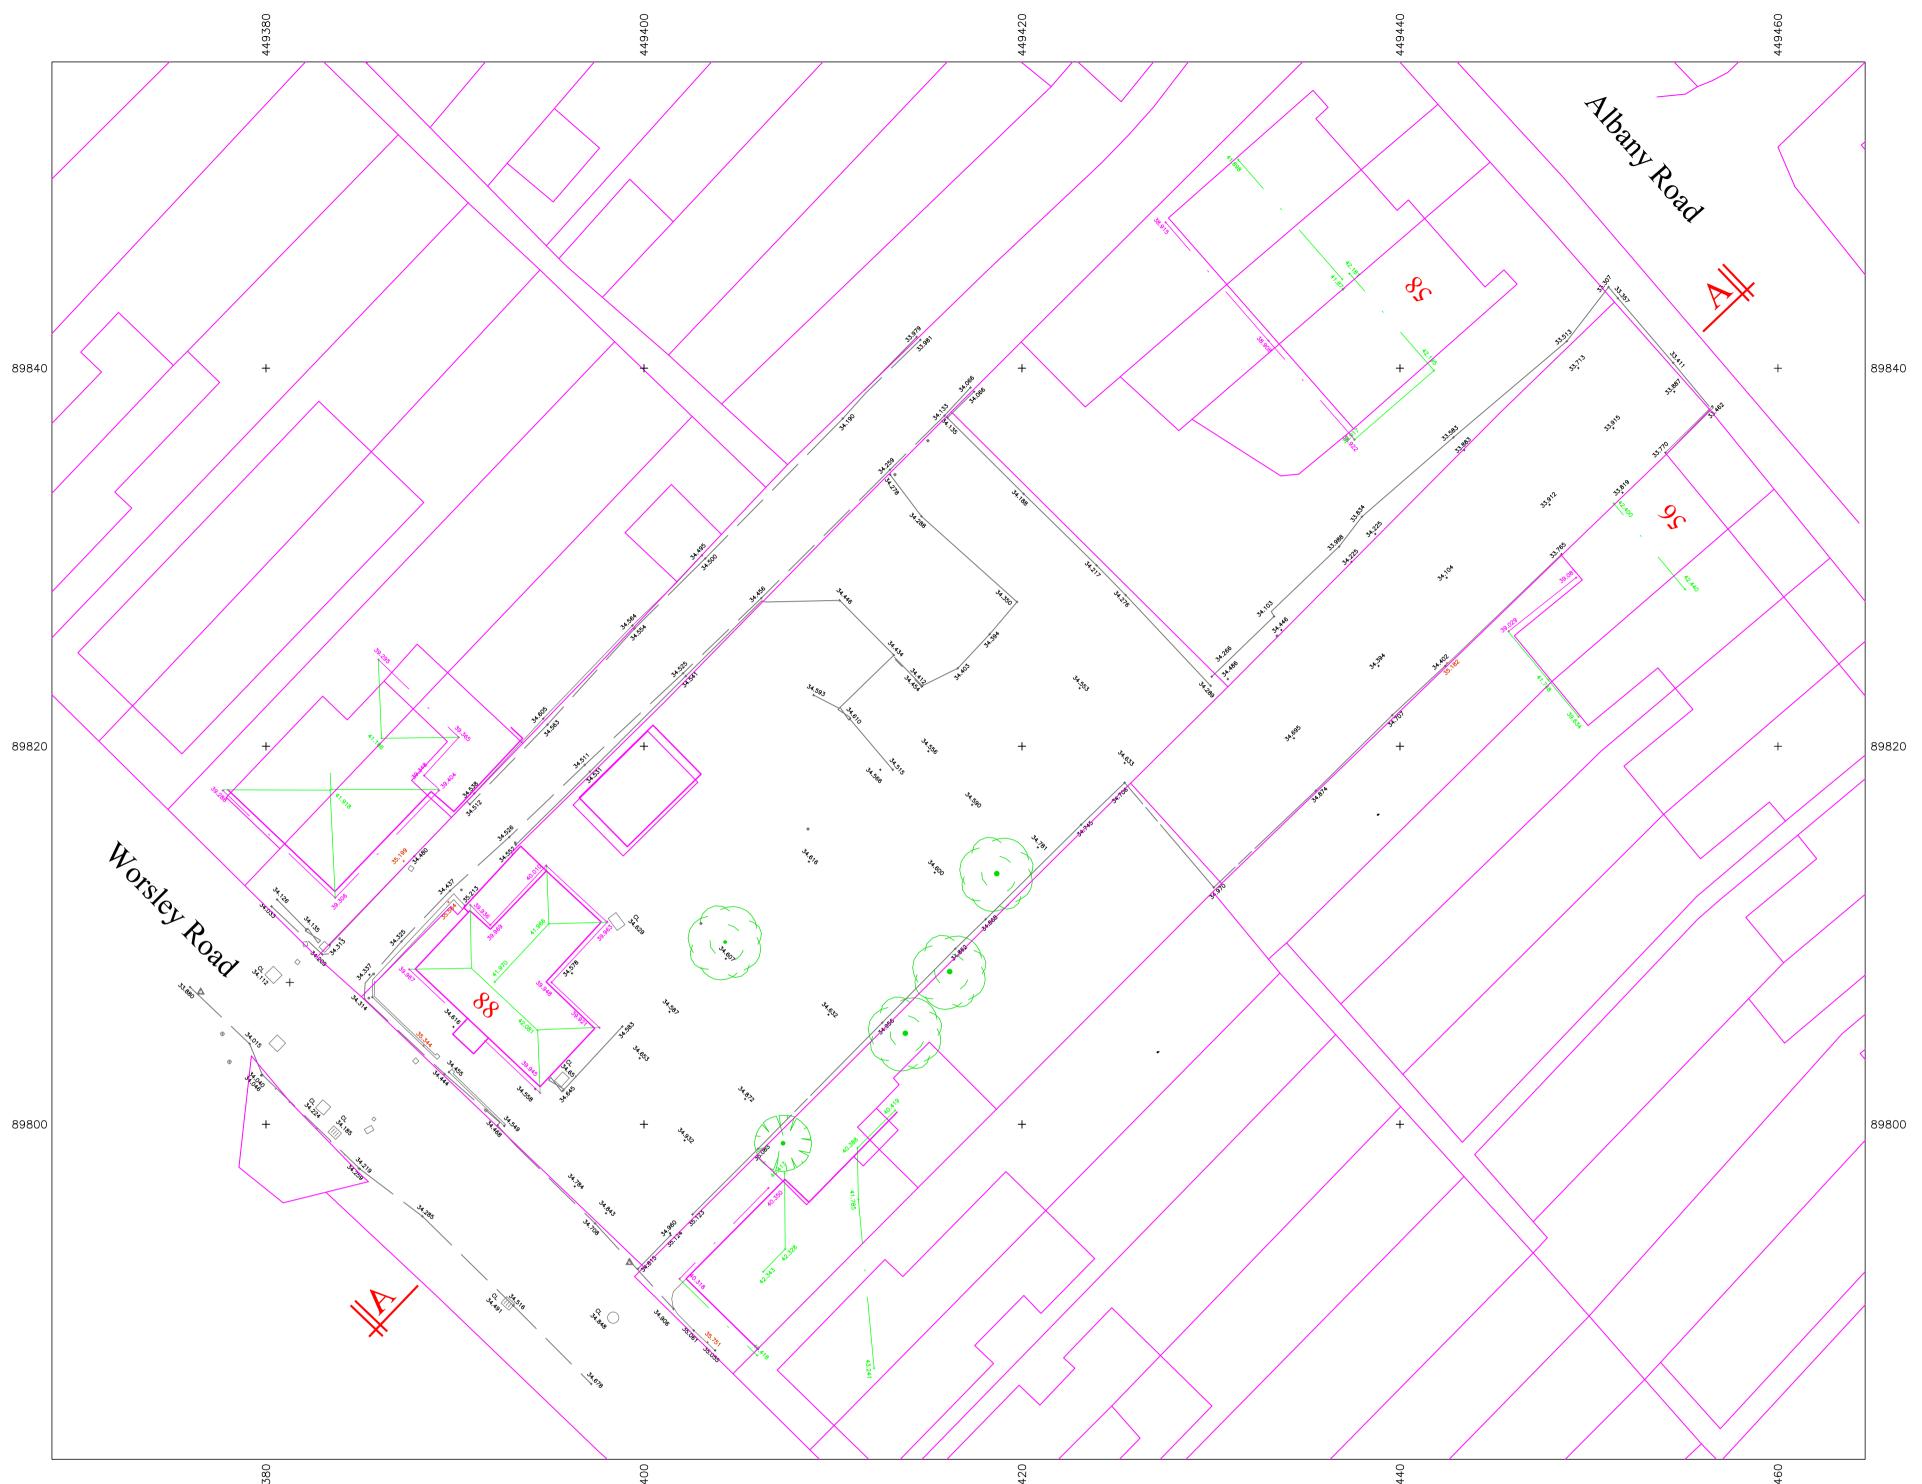

TOPO Survey levelled by WLS

| Date June 2023      |
|---------------------|
| Drawn by<br>RW + PM |
| Checked by          |

Revision
Rev A July 2023

Scale
A1 @1:200

Site @ 88 Worsley Rd & Adj
56 Albany Road.
Newport.

Project:
Proposed redevelopment of site.
TOPO Survey as Existing.