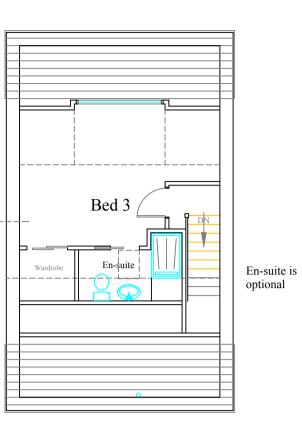

## Front Elevation NE

Side Elevation SE



## Proposed Street scene

ALL LEVELS AND DIMENSIONS MUST BE CHECKED ON SITE THESE DRAWINGS ARE TO BE READ IN CONJUNCTION WITH ENGINEERS, AND ALL OTHER SPECIALIST CONSULTANT DETAILS. THIS DRAWING IS COPYRIGHT OF MACAIRE ASSOCIATES. IT IS THE CLIENTS RESPONSIBILITY TO AGREE ANY ALTERATIONS TO APPROVED PLANS WITH THE PLANNING AND BUILDING REGULATION AUTHORITIES

APPROVED PLANS WITH THE PLANNING AND BUILDING REGULATION AUTHORITIES. IT IS THE CLIENTS RESPONSIBILITY TO READ AND COMPLY WITH CONDITIONS IMPOSED ON ANY PLANNING AND BUILDING REGULATION APPROVALS ASSOCIATED WITH THESE PLANS, INCLUDING AGREEING MATERIALS AND FINISHES WITH PLANNERS PRIOR TO COMMENCEMENT.

LINEAR SCALE 1:100

 $\checkmark$ 





2nd Floor Plan



Side Elevation NW

| 9 10m<br> | Date<br>June 2023<br>Drawn by<br>PM | Rev A July 2023 |           | Location:<br>Site @ 88 Worsley Rd & Adj<br>56 Albany Road.<br>Newport.                                                            |
|-----------|-------------------------------------|-----------------|-----------|-----------------------------------------------------------------------------------------------------------------------------------|
|           | Checked by                          |                 | 34-2022-1 | Project:<br>Proposed redevelopment of site.<br>Terrace of 4 units and single<br>detached unit.<br>Detached unit Plans & Sections. |



Rear Elevation SW

Cottage Style windows with Forticrete stone cills.

French door frames & sidelights.

'The Dair