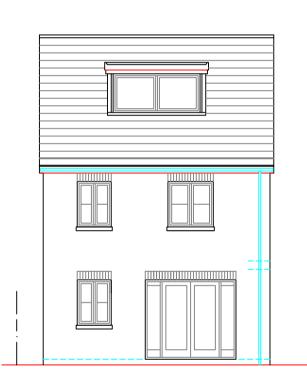

Rear Elevation SW

Cottage Style windows with Forticrete stone cills.

French door frames & sidelights.

'The Dairy' at Hebberdens, Yarmouth Road, Shalfleet, Newport, Isle Of Wight, PO30 4NB. Tel: 01983 555132