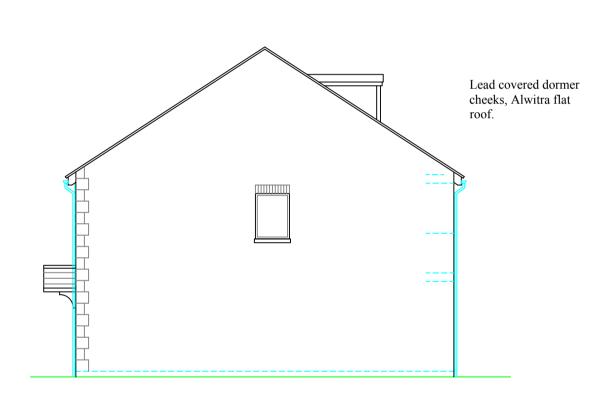

## Front Elevation NE

Side Elevation SE



## Proposed Street scene

ALL LEVELS AND DIMENSIONS MUST BE CHECKED ON SITE THESE DRAWINGS ARE TO BE READ IN CONJUNCTION WITH ENGINEERS, AND ALL OTHER SPECIALIST CONSULTANT DETAILS. THIS DRAWING IS COPYRIGHT OF MACAIRE ASSOCIATES. IT IS THE CLIENTS RESPONSIBILITY TO AGREE ANY ALTERATIONS TO APPROVED PLANS WITH THE PLANNING AND BUILDING REGULATION AUTHORITIES

APPROVED PLANS WITH THE PLANNING AND BUILDING REGULATION AUTHORITIES. IT IS THE CLIENTS RESPONSIBILITY TO READ AND COMPLY WITH CONDITIONS IMPOSED ON ANY PLANNING AND BUILDING REGULATION APPROVALS ASSOCIATED WITH THESE PLANS, INCLUDING AGREEING MATERIALS AND FINISHES WITH PLANNERS PRIOR TO COMMENCEMENT.

LINEAR SCALE 1:100

 $\checkmark$ 





2nd Floor Plan



Side Elevation NW

| 9 10m<br> | Date<br>June 2023<br>Drawn by<br>PM | Rev A July 2023 |           | Location:<br>Site @ 88 Worsley Rd & Adj<br>56 Albany Road.<br>Newport.                                                            |
|-----------|-------------------------------------|-----------------|-----------|-----------------------------------------------------------------------------------------------------------------------------------|
|           | Checked by                          |                 | 34-2022-1 | Project:<br>Proposed redevelopment of site.<br>Terrace of 4 units and single<br>detached unit.<br>Detached unit Plans & Sections. |



Rear Elevation SW

Cottage Style windows with Forticrete stone cills.

French door frames & sidelights.

'The Dairy' at Hebberdens, Ya