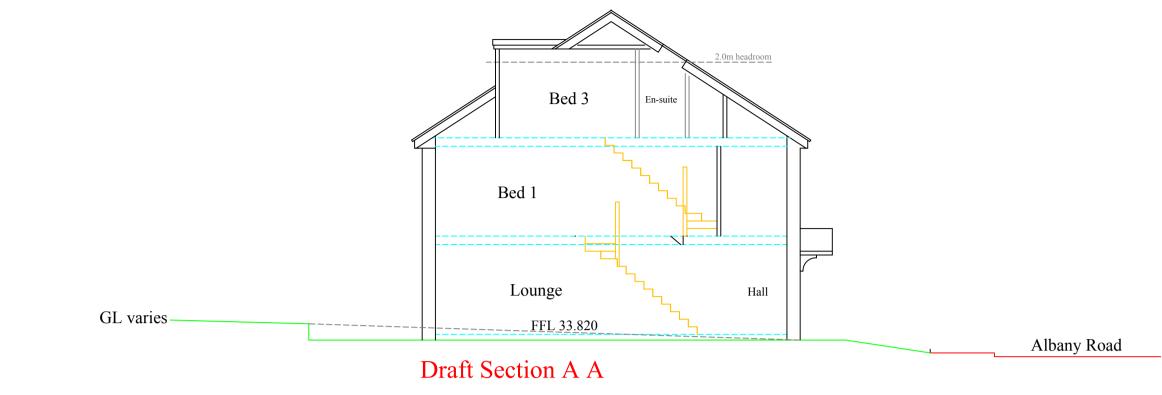

LINEAR SCALE 1:100

 $\checkmark$ 

2nd Floor Plan

Side Elevation NW

| 9 10m<br> | Date<br>June 2023<br>Drawn by<br>PM | Rev A July 2023 |           | Location:<br>Site @ 88 Worsley Rd & Adj<br>56 Albany Road.<br>Newport.                                                            |
|-----------|-------------------------------------|-----------------|-----------|-----------------------------------------------------------------------------------------------------------------------------------|
|           | Checked by                          |                 | 34-2022-1 | Project:<br>Proposed redevelopment of site.<br>Terrace of 4 units and single<br>detached unit.<br>Detached unit Plans & Sections. |