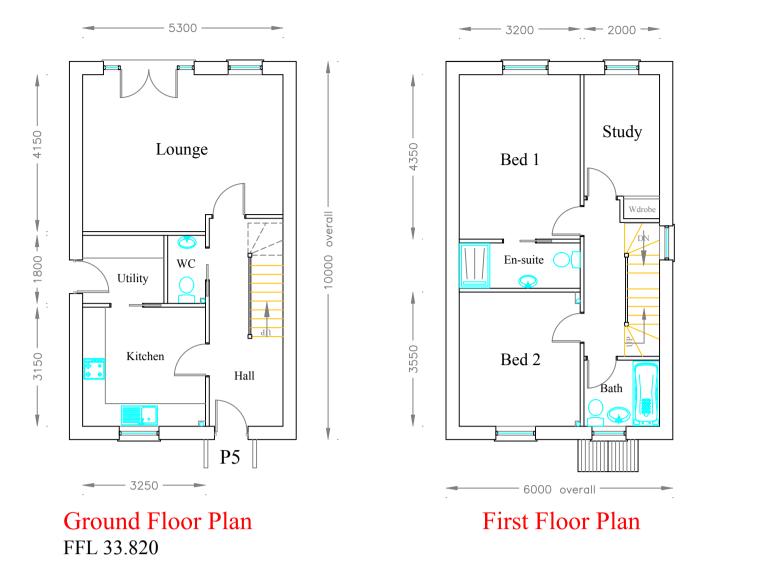

## Front Elevation NE

Side Elevation SE

Rear Elevation SW

Cottage Style windows with Forticrete stone cills.

French door frames & sidelights.

'The Dairy' at Hebberdens, Yarmouth Road, Shalfleet, Newport, Isle Of Wight, PO30 4NB. Tel: 01983 555132