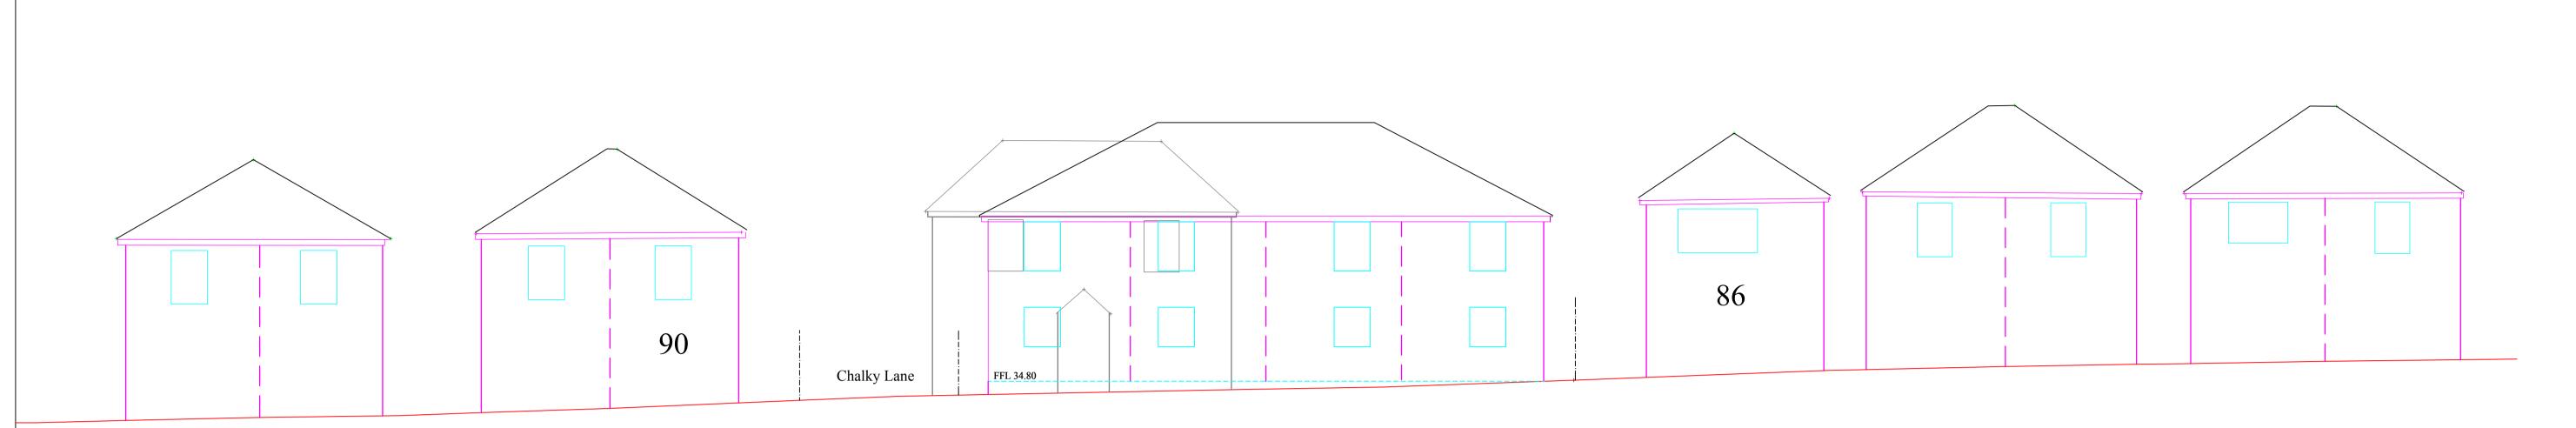

## Wire frame Proposed street scene



## Wire frame Existing street scene

Refer to 1-250 scale to show wider scene.

ALL LEVELS AND DIMENSIONS MUST BE CHECKED ON SITE
THESE DRAWINGS ARE TO BE READ IN CONJUNCTION WITH ENGINEERS, AND
ALL OTHER SPECIALIST CONSULTANT DETAILS.
THIS DRAWING IS COPYRIGHT OF MACAIRE ASSOCIATES.
IT IS THE CLIENTS RESPONSIBILITY TO AGREE ANY ALTERATIONS TO
APPROVED PLANS WITH THE PLANNING AND BUILDING REGULATION
AUTHORITIES.
IT IS THE CLIENTS RESPONSIBILITY TO READ AND COMPLY WITH CONDITIONS
IMPOSED ON ANY PLANNING AND BUILDING REGULATION APPROVALS
ASSOCIATED WITH THESE PLANS, INCLUDING AGREEING MATERIALS AND
FINISHES WITH PLANNERS PRIOR TO COMMENCEMENT.



| vision |
|--------|
|        |
|        |
|        |
|        |

| Scale<br>A1 @ 1:100   | Location: Sit