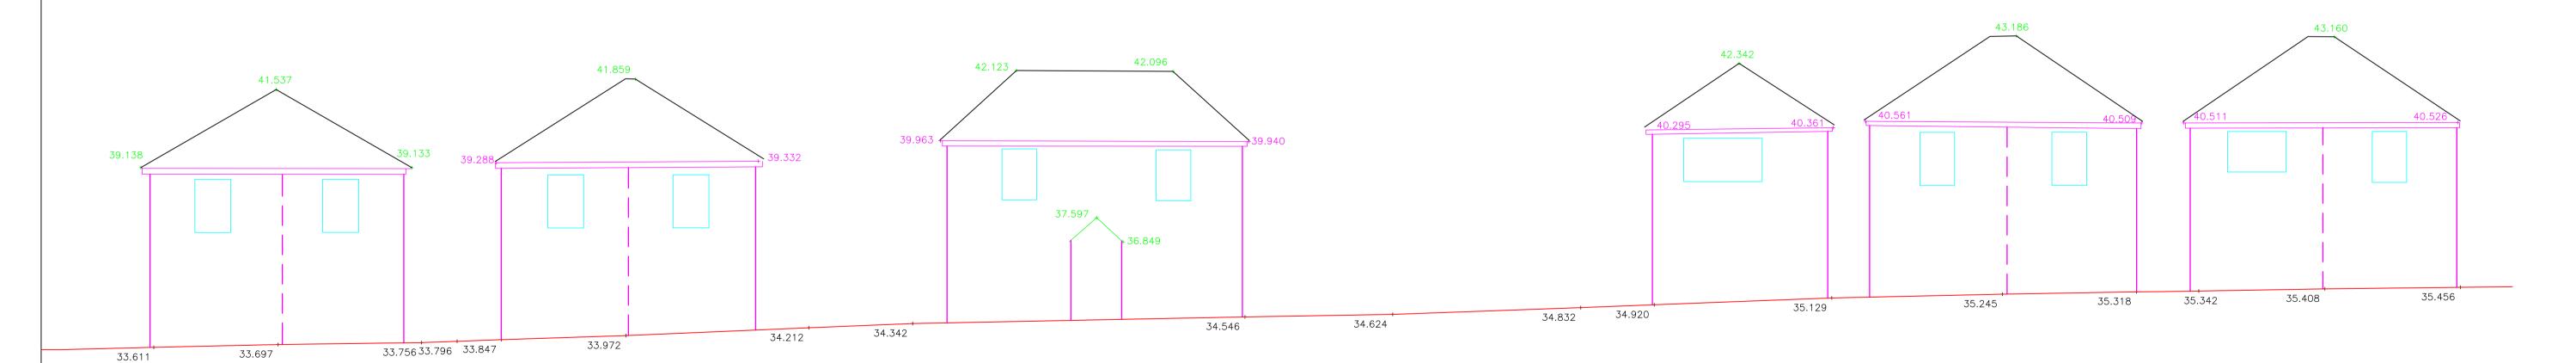

## Wire frame Existing street scene

Refer to 1-250 scale to show wider scene.

ALL LEVELS AND DIMENSIONS MUST BE CHECKED ON SITE
THESE DRAWINGS ARE TO BE READ IN CONJUNCTION WITH ENGINEERS, AND
ALL OTHER SPECIALIST CONSULTANT DETAILS.
THIS DRAWING IS COPYRIGHT OF MACAIRE ASSOCIATES.
IT IS THE CLIENTS RESPONSIBILITY TO AGREE ANY ALTERATIONS TO
APPROVED PLANS WITH THE PLANNING AND BUILDING REGULATION
AUTHORITIES.
IT IS THE CLIENTS RESPONSIBILITY TO READ AND COMPLY WITH CONDITIONS
IMPOSED ON ANY PLANNING AND BUILDING REGULATION APPROVALS
ASSOCIATED WITH THESE PLANS, INCLUDING AGREEING MATERIALS AND
FINISHES WITH PLANNERS PRIOR TO COMMENCEMENT.