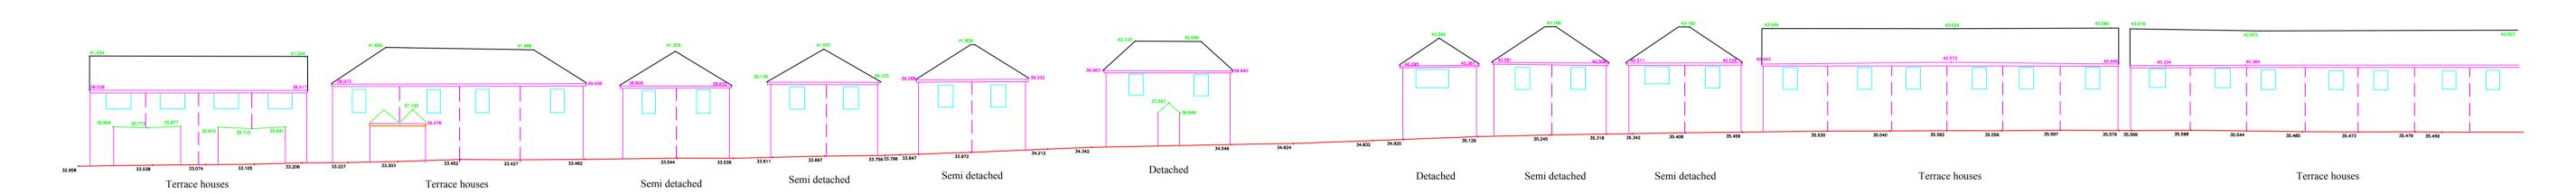

## Wire frame Proposed street scene

Wire frame Existing street scene

This Street scene illustrates a wider view of the street showing terrace units as well as the semi-detached blocks.

ALL LEVELS AND DIMENSIONS MUST BE CHECKED ON SITE THESE DRAWINGS ARE TO BE READ IN CONJUNCTION WITH ENGINEERS, AND ALL OTHER SPECIALIST CONSULTANT DETAILS.
THIS DRAWING IS COPYRIGHT OF MACAIRE ASSOCIATES.
IT IS THE CLIENTS RESPONSIBILITY TO AGREE ANY ALTERATIONS TO APPROVED PLANS WITH THE PLANNING AND BUILDING REGULATION AUTHORITIES.
IT IS THE CLIENTS RESPONSIBILITY TO READ AND COMPLY WITH CONDITIONS IMPOSED ON ANY PLANNING AND BUILDING REGULATION APPROVALS ASSOCIATED WITH THESE PLANS, INCLUDING AGREEING MATERIALS AND FINISHES WITH PLANNERS PRIOR TO COMMENCEMENT.