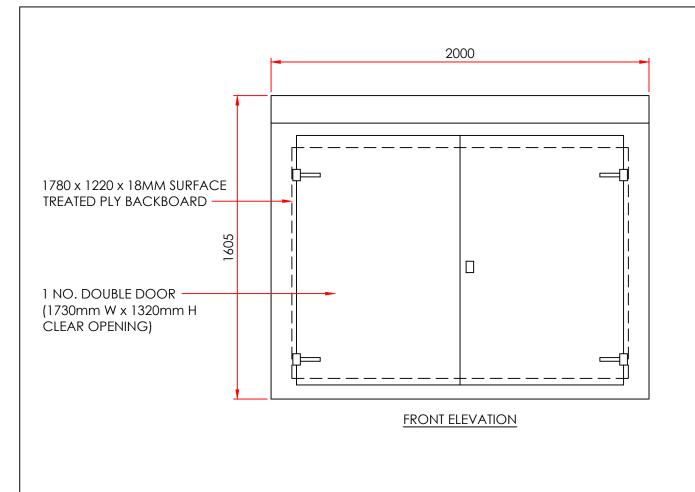

## Notes:

- The Feeder Pillar does not require planning consent and has been shown for informative purposes only
- 2. This Feeder Pillar is for use 60kVA+
- 3. External Case GRP
- 4. Colour Black
- 5. Security Standard Triangle Lock
- 6. Earthing TT Earth Mat for Alpitronic See TFL-0500-01 for more info
- 7. Protection X Last Capital. Bollard quantity deployed will depend on deployment position of the site See site layout drawing
- 8. Bollard type see drawing TFL-0000-08-01