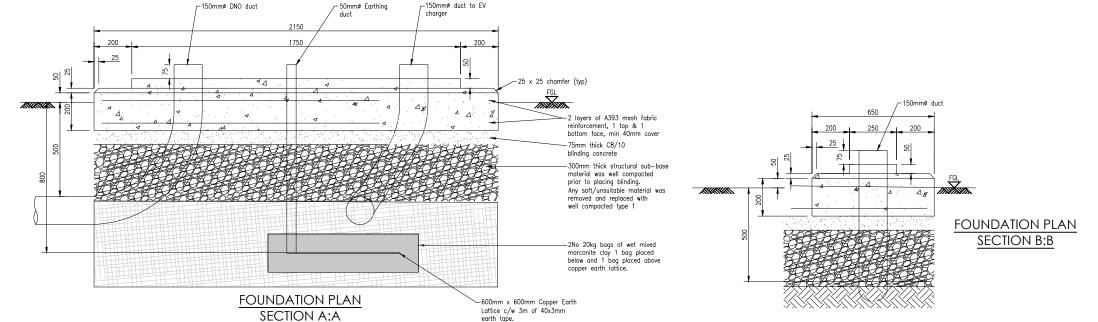

## Foundation:

- All cable entries shall be sealed with duct sealant
- 2. Cable entry layout may be altered to suit cabling arrangement
- 3. All duct to follow specification guidance from DNO and cable calculations
- 4. DNO Ducting Located on Left hand side of Feeder Pillar
- 5. Rapid Charge point Ducting located on Right hand side of Feeder Pillar