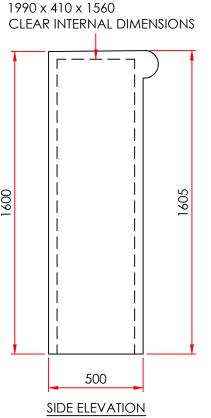

## Notes:

- The Feeder Pillar does not require planning consent and has been shown for informative purposes only
- 2. This Feeder Pillar is for use 60kVA+
- 3. External Case GRP
- 4. Colour Black
- 5. Security Standard Triangle Lock
- 6. Earthing TT Earth Mat for Alpitronic See TFL-0500-01 for more info
- 7. Protection X Last Capital. Bollard quantity deployed will depend on deployment position of the site See site layout drawing
- 8. Bollard type see drawing TFL-0000-08-01