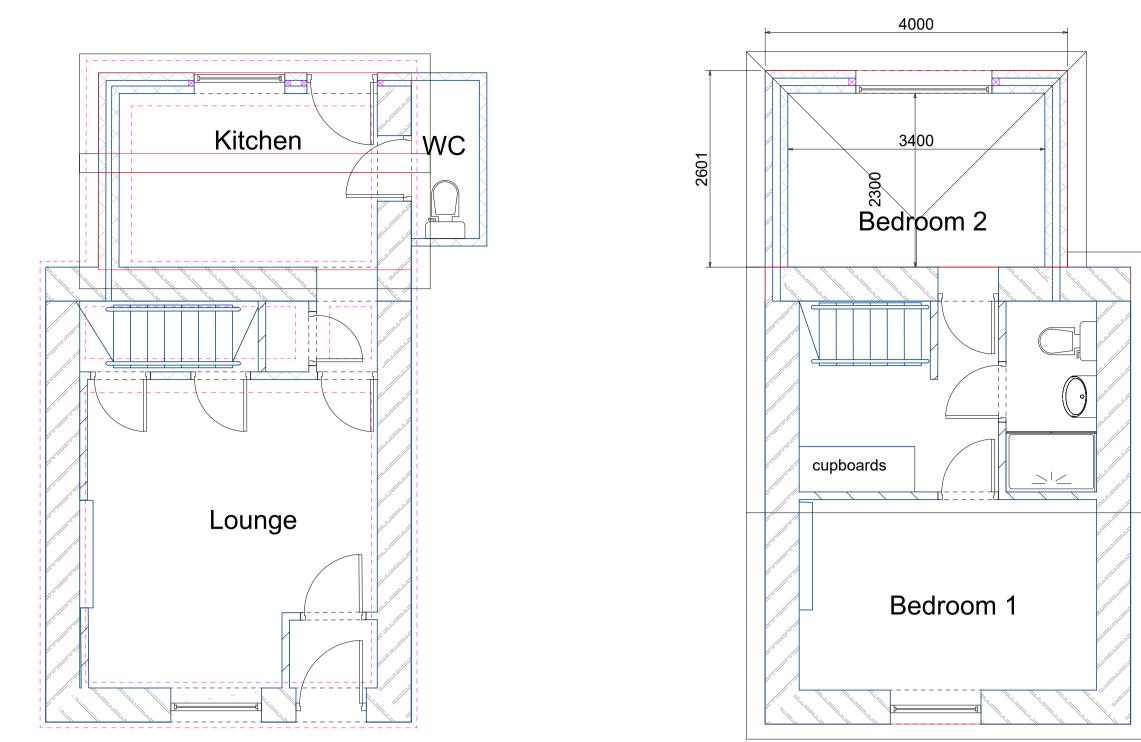

Ground Floor Layout

First Floor Layout



Front Elevation

**Rear Elevation** 

## PROPOSED

The new extension wall (Side elevation 1) is to be built from cotswold stone

Continuing the existing stone gable wall which is visible from the highway.

The remainder of the extension is to be built from blocks and rendered. As is the existing at the rear.

The roof is be a new slate covering.

The rear bedroom window is to be a Residence 9 Window. With astragal bars to imitate the existing georgian windows. The residence 9 will provide better insulation properties.

The extension size has been taken into consideration with the forty five degree viewing angle from the neighbouring property windows so no views have been disrupted.

The guttering is to be the rise and fall bracket system matchin