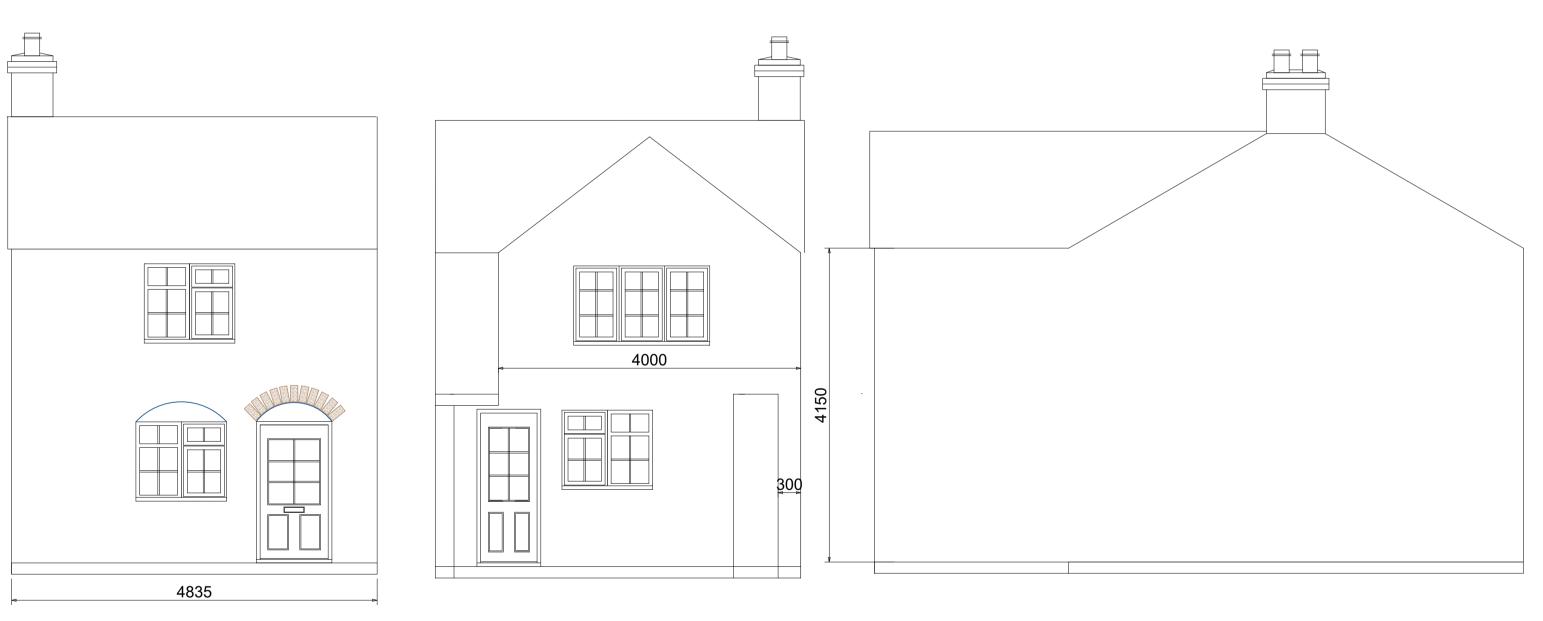

Ground Floor Layout

First Floor Layout

Front Elevation

**Rear Elevation** 

## PROPOSED

The new extension wall (Side elevation 1) is to be built from cotswold stone

Continuing the existing stone gable wall which is visible from the highway.

The remainder of the extension is to be built from blocks and rendered. As is the existing at the rear.

The roof is be a new slate covering.

The rear bedroom window is to be a Residence 9 Window. With astragal bars to imitate the existing georgian windows. The residence 9 will provide better insulation properties.