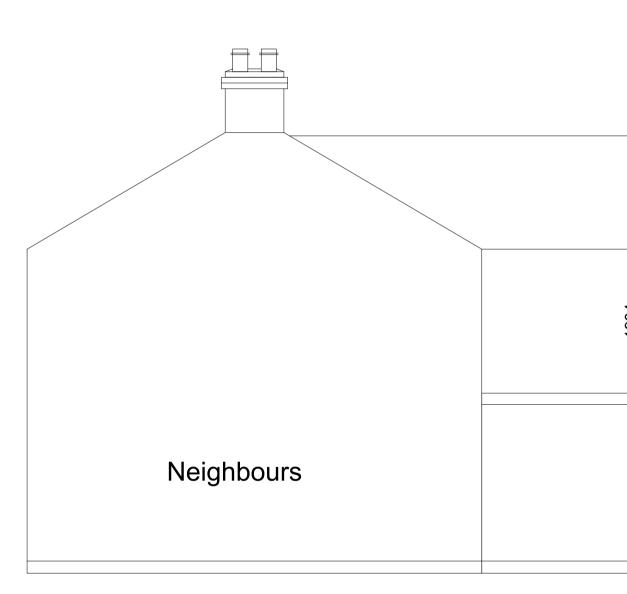

The extension size has been taken into consideration with the forty five degree viewing angle from the neighbouring property windows so no views have been disrupted.

The guttering is to be the rise and fall bracket system matching the existing.

Side Elevation 1

Side Elevation