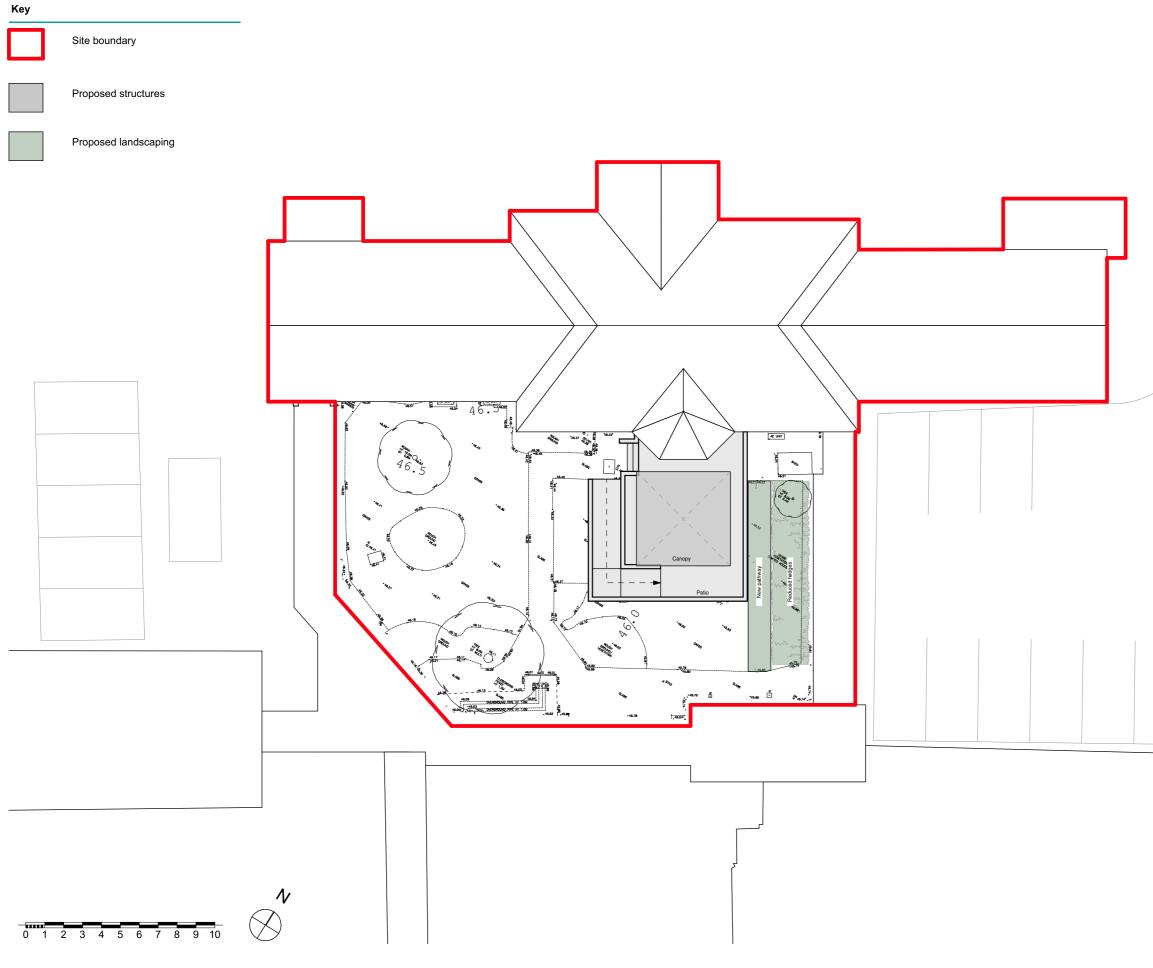

| PROJECT         |          | CLIENT            |           | DRAWING TITLE      |
|-----------------|----------|-------------------|-----------|--------------------|
| Nene House Cafe |          | Isebrook Hospital |           | Proposed Site Plan |
| SCALE           | 1:200@A3 | DATE              | Apr' 2023 |                    |