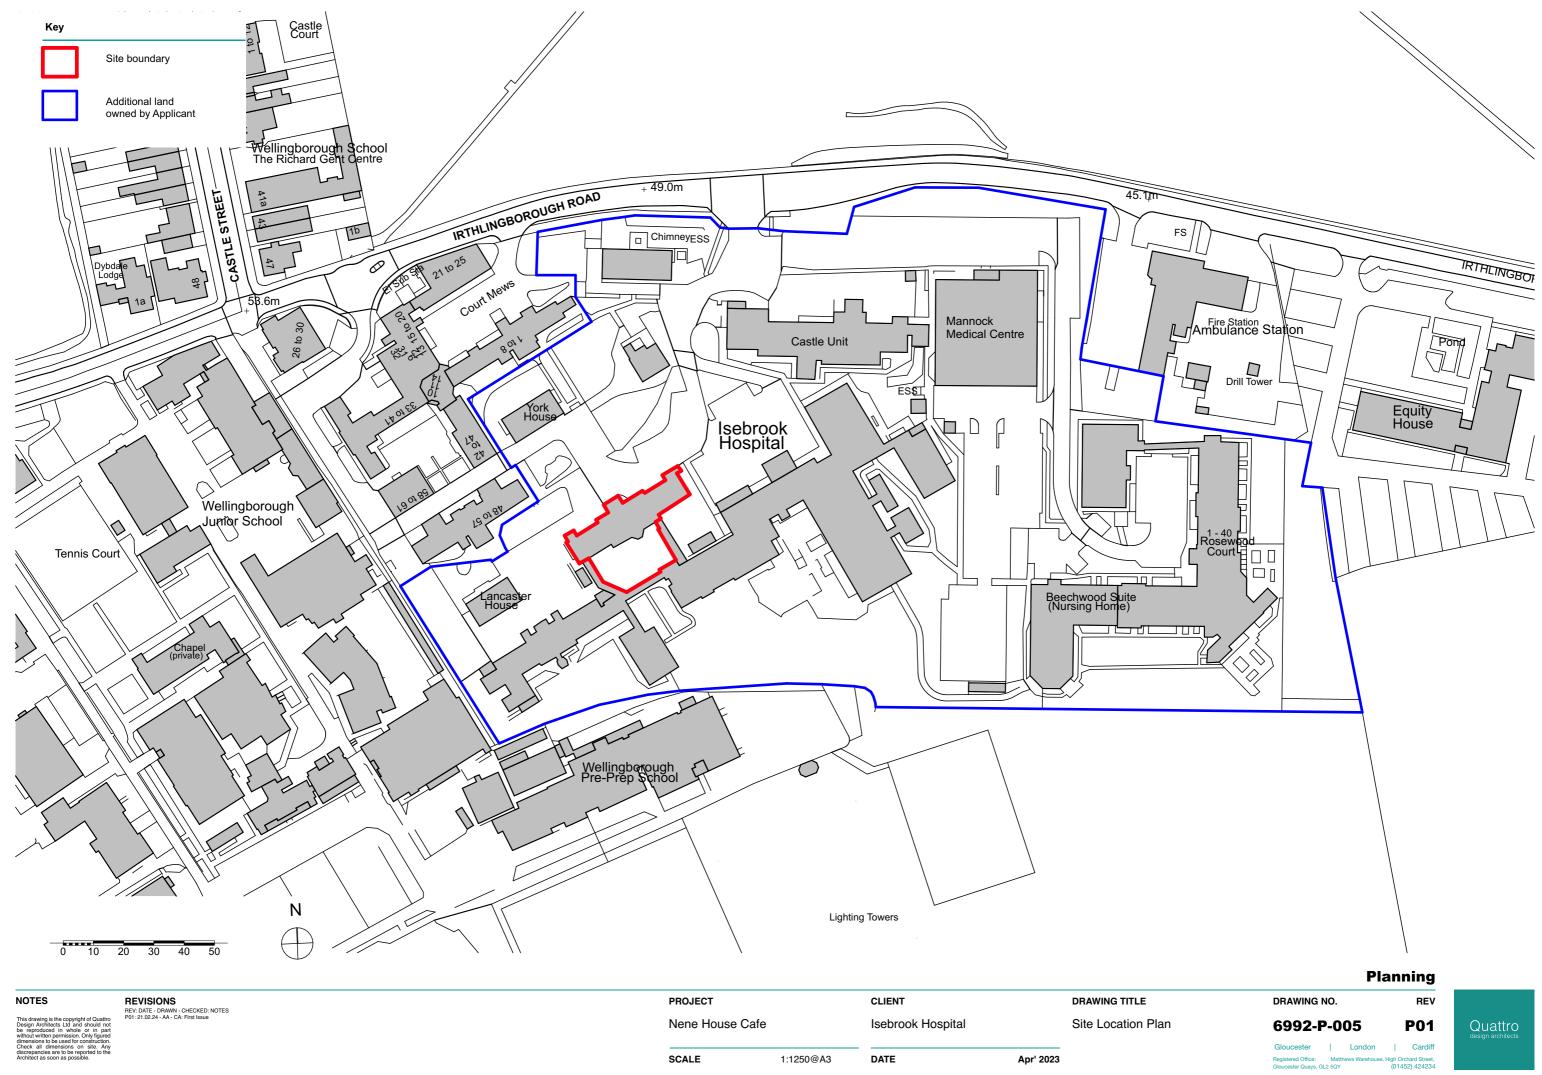

| NOTES                                                                                                                                                                                                                                                                                                                          |  | PROJECT         |           | CLIENT            |           | DRAWING TITLE      |
|--------------------------------------------------------------------------------------------------------------------------------------------------------------------------------------------------------------------------------------------------------------------------------------------------------------------------------|--|-----------------|-----------|-------------------|-----------|--------------------|
| This drawing is the copyright of Quattro<br>Design Architects Ltd and should not<br>be reproduced in whole or in part<br>without written permission. Only figured<br>dimensions to be used for construction.<br>Check all dimensions on site. Any<br>discrepancies are to be reported to the<br>Architect as soon as possible. |  | Nene House Cafe |           | Isebrook Hospital |           | Site Location Plan |
|                                                                                                                                                                                                                                                                                                                                |  | SCALE           | 1:1250@A3 | DATE              | Apr' 2023 |                    |