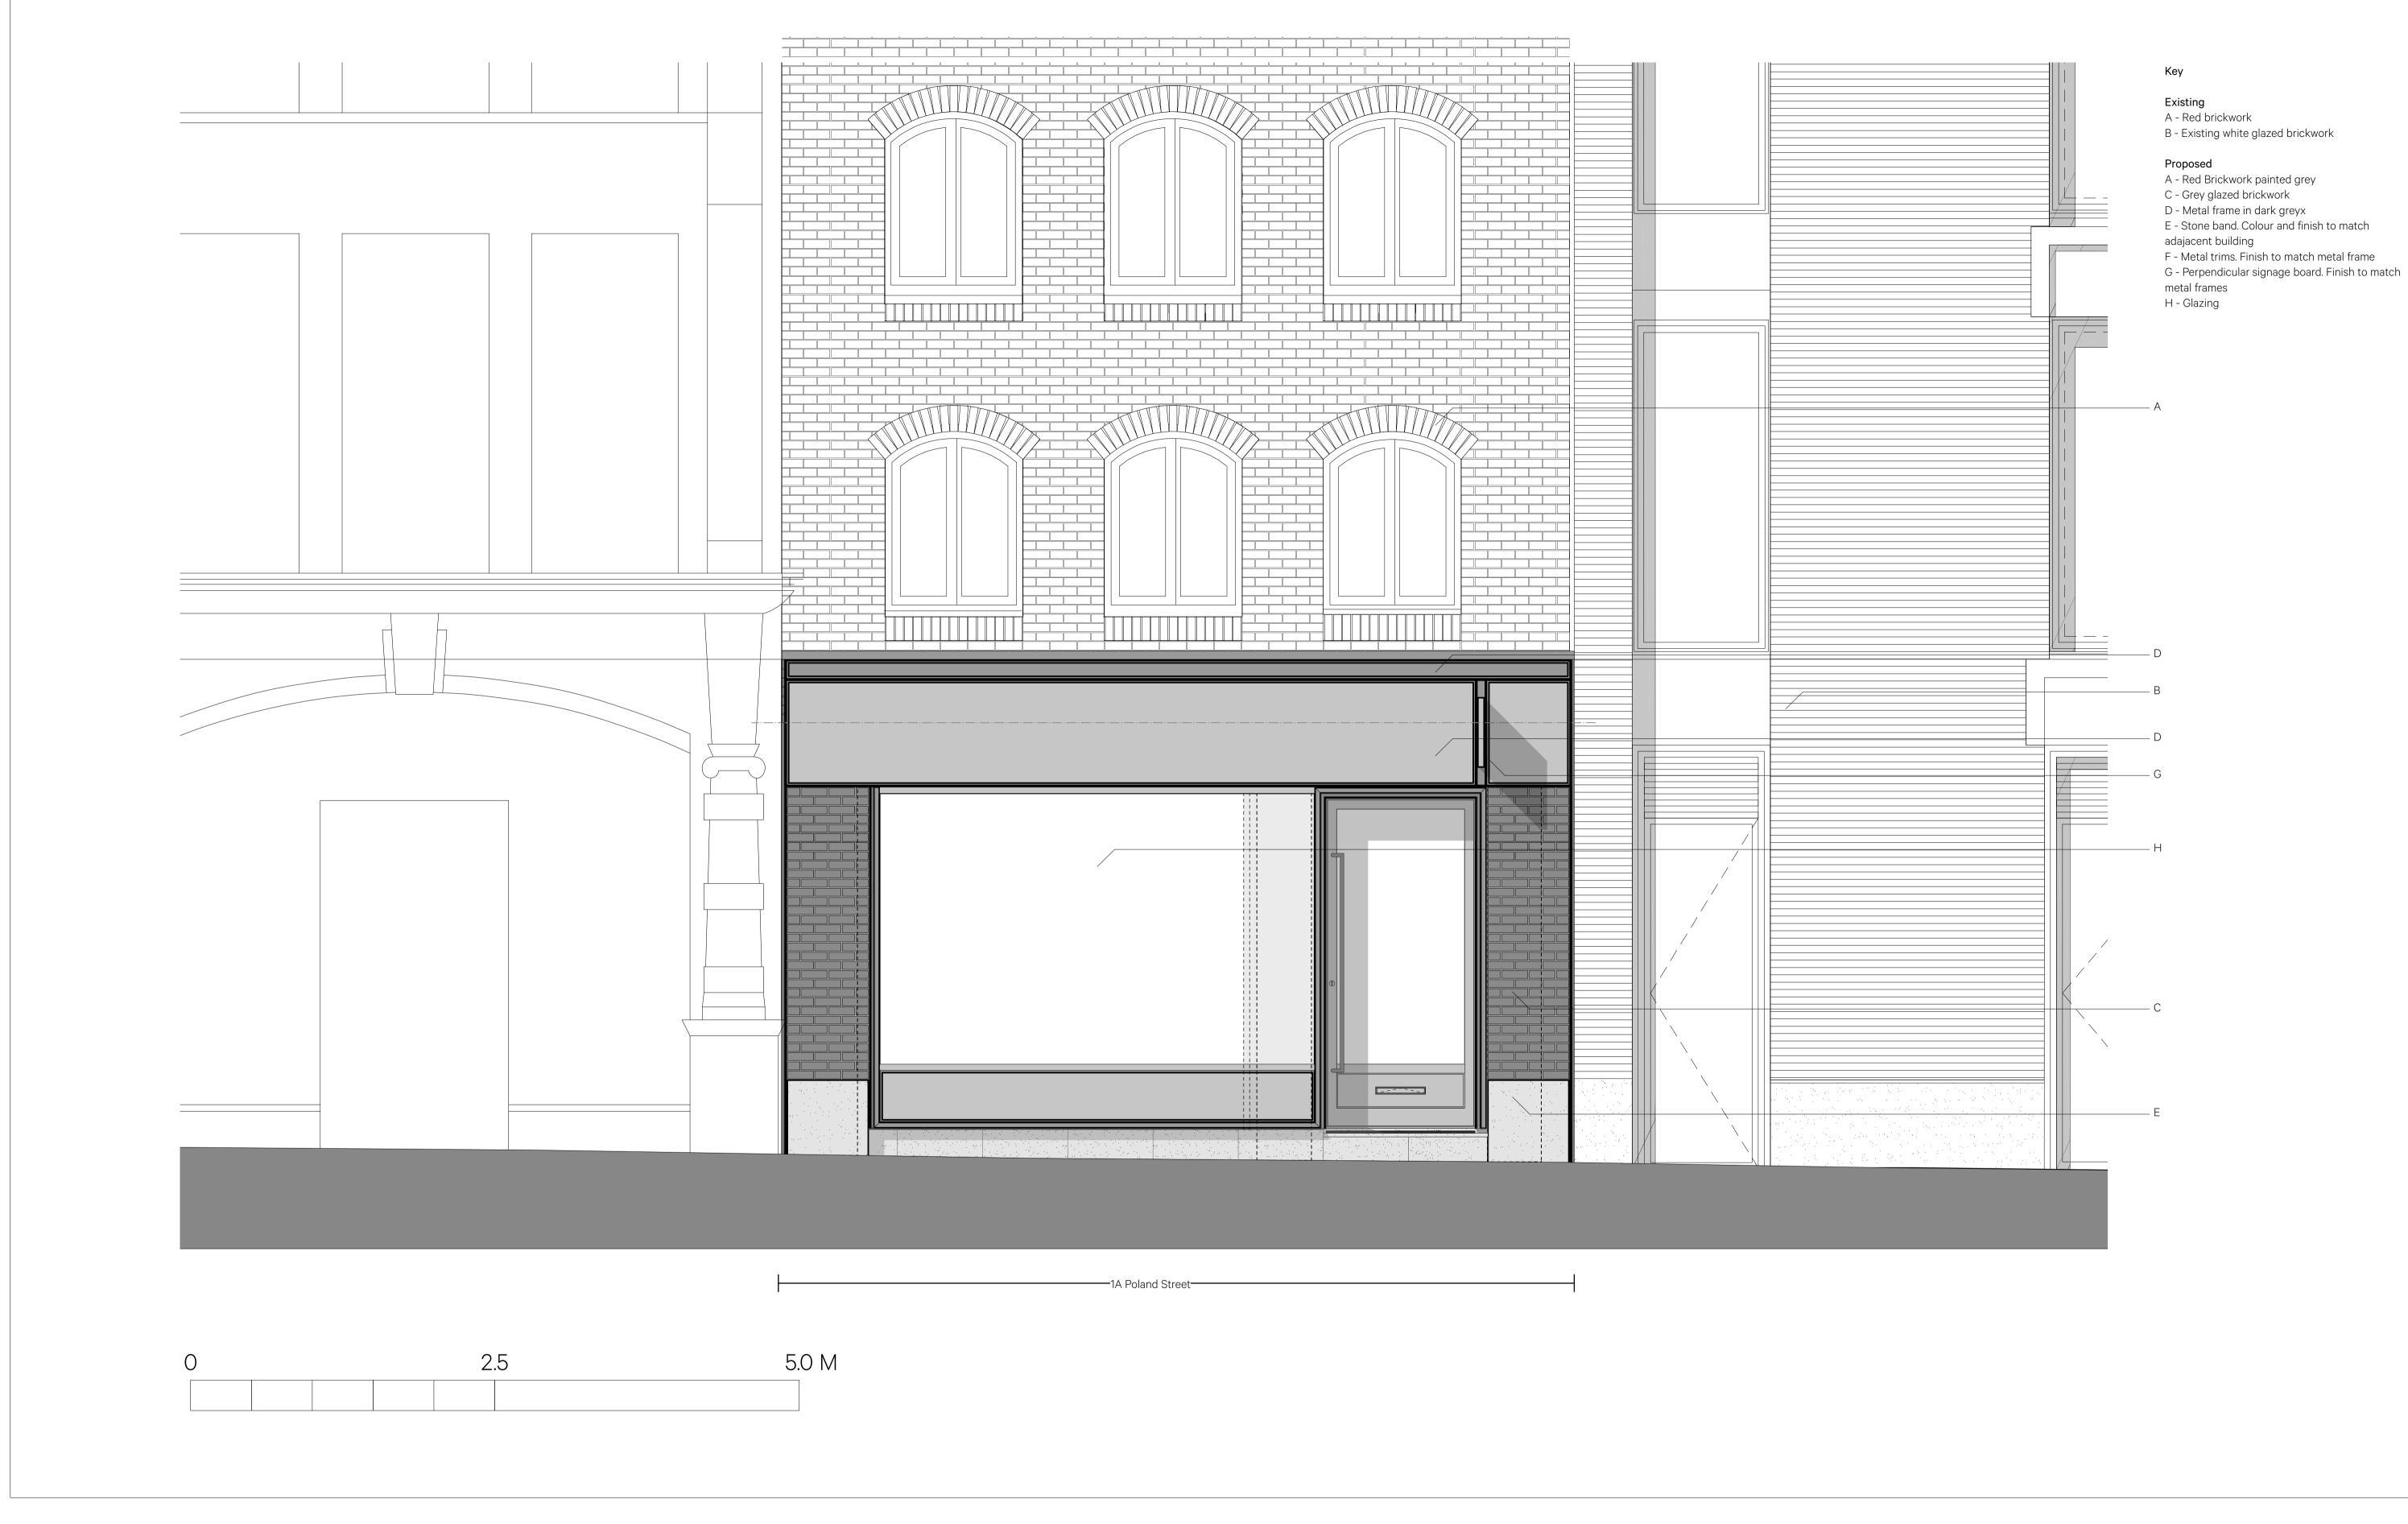

| Client<br>Project<br>Drawing | Great Portland Es<br>1A Poland Street<br>Proposed Shopfro |       |                | <b>Burwell Deakins</b>                                                     |                                                                            |  |  |  |
|------------------------------|-----------------------------------------------------------|-------|----------------|----------------------------------------------------------------------------|----------------------------------------------------------------------------|--|--|--|
|                              | 5 @ A1<br>5 2019                                          | Drawn | OSLO           | info@burwellarchitects.com<br>www.burwellarchitects.com                    |                                                                            |  |  |  |
| Project Nº<br><b>804</b>     | Drawing Nº 804_A_102                                      |       | Revision<br>P3 | Unit 0.01<br>California Building<br>London SE13 7SF<br>+44 (0) 2083 056010 | First Floor<br>6 Southernhay<br>West Exeter EX1 1JG<br>+44 (0) 1392 423981 |  |  |  |