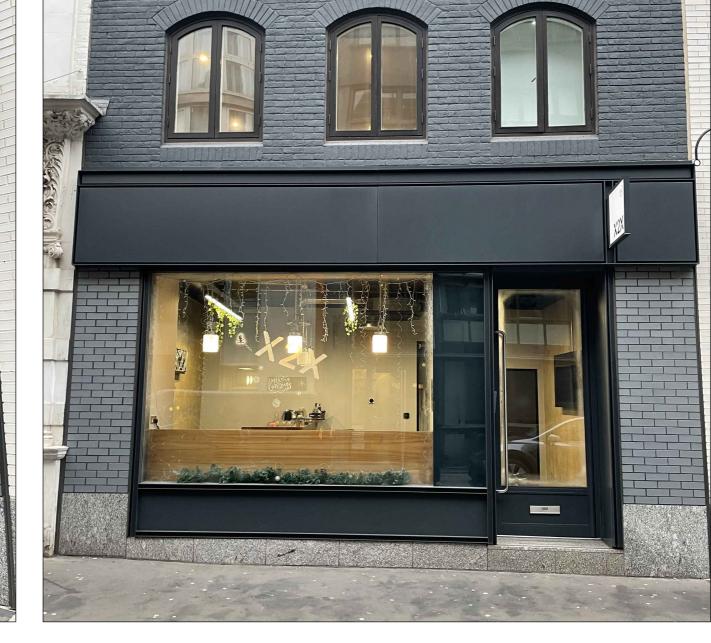

a sufficient execution must be ensured

Existing facade

Proposed Facade

Illuminated blade sign, example from the store in hamburg

All dimensions must be checked at the construction site and discrepancies must be reported to the construction management immediately!