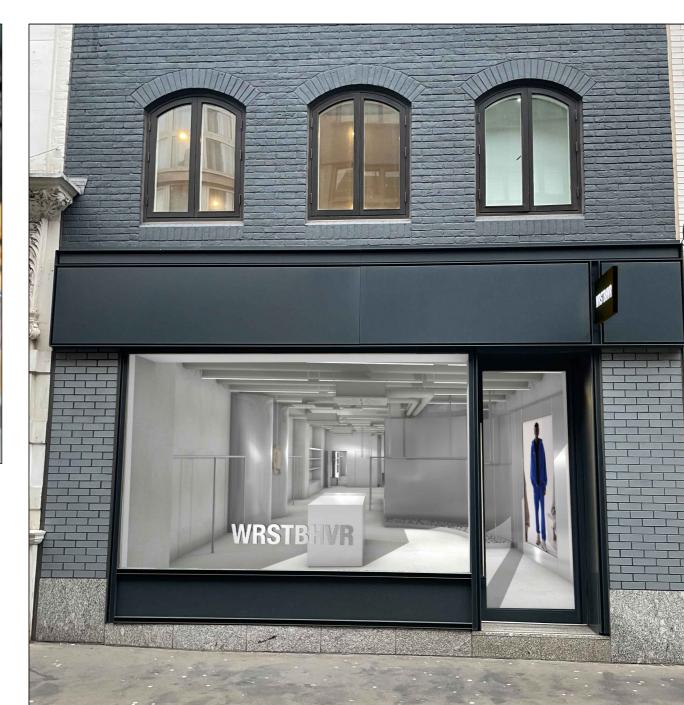

a sufficient execution must be ensured

Existing facade

Proposed Facade

Illuminated blade sign, example from the store in hamburg

All dimensions must be checked at the construction site and discrepancies must be reported to the construction management immediately!

| STORE                                              |                            |               |  | WRSTBHVR |
|----------------------------------------------------|----------------------------|---------------|--|----------|
|                                                    | 17 worstbel<br>eat britain | navior london |  |          |
| la poland street london, WIF london, great britain |                            |               |  |          |
| gross area:                                        | 96,17 sqm                  |               |  |          |