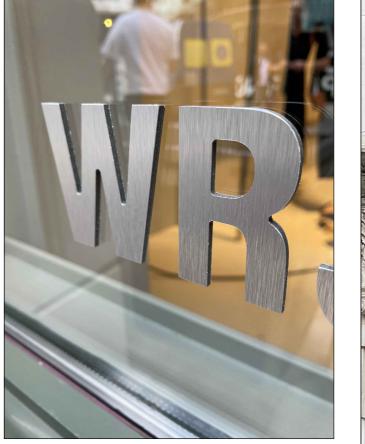

1000mm | 2000mm | 3000mm | 4000mm | 5000mm | 6000mm | 70 0 1m 2m 3m 4m 5m 6m

1cm = 20cm Scale 1:20

Construction: An identical, black sk foil plot is glued from

To avoid the glue on the glass pane being visible from the inside.

The Alu Dibond letters are then glued from the outside onto the black sk foil.

the outside congruently onto the window pane.