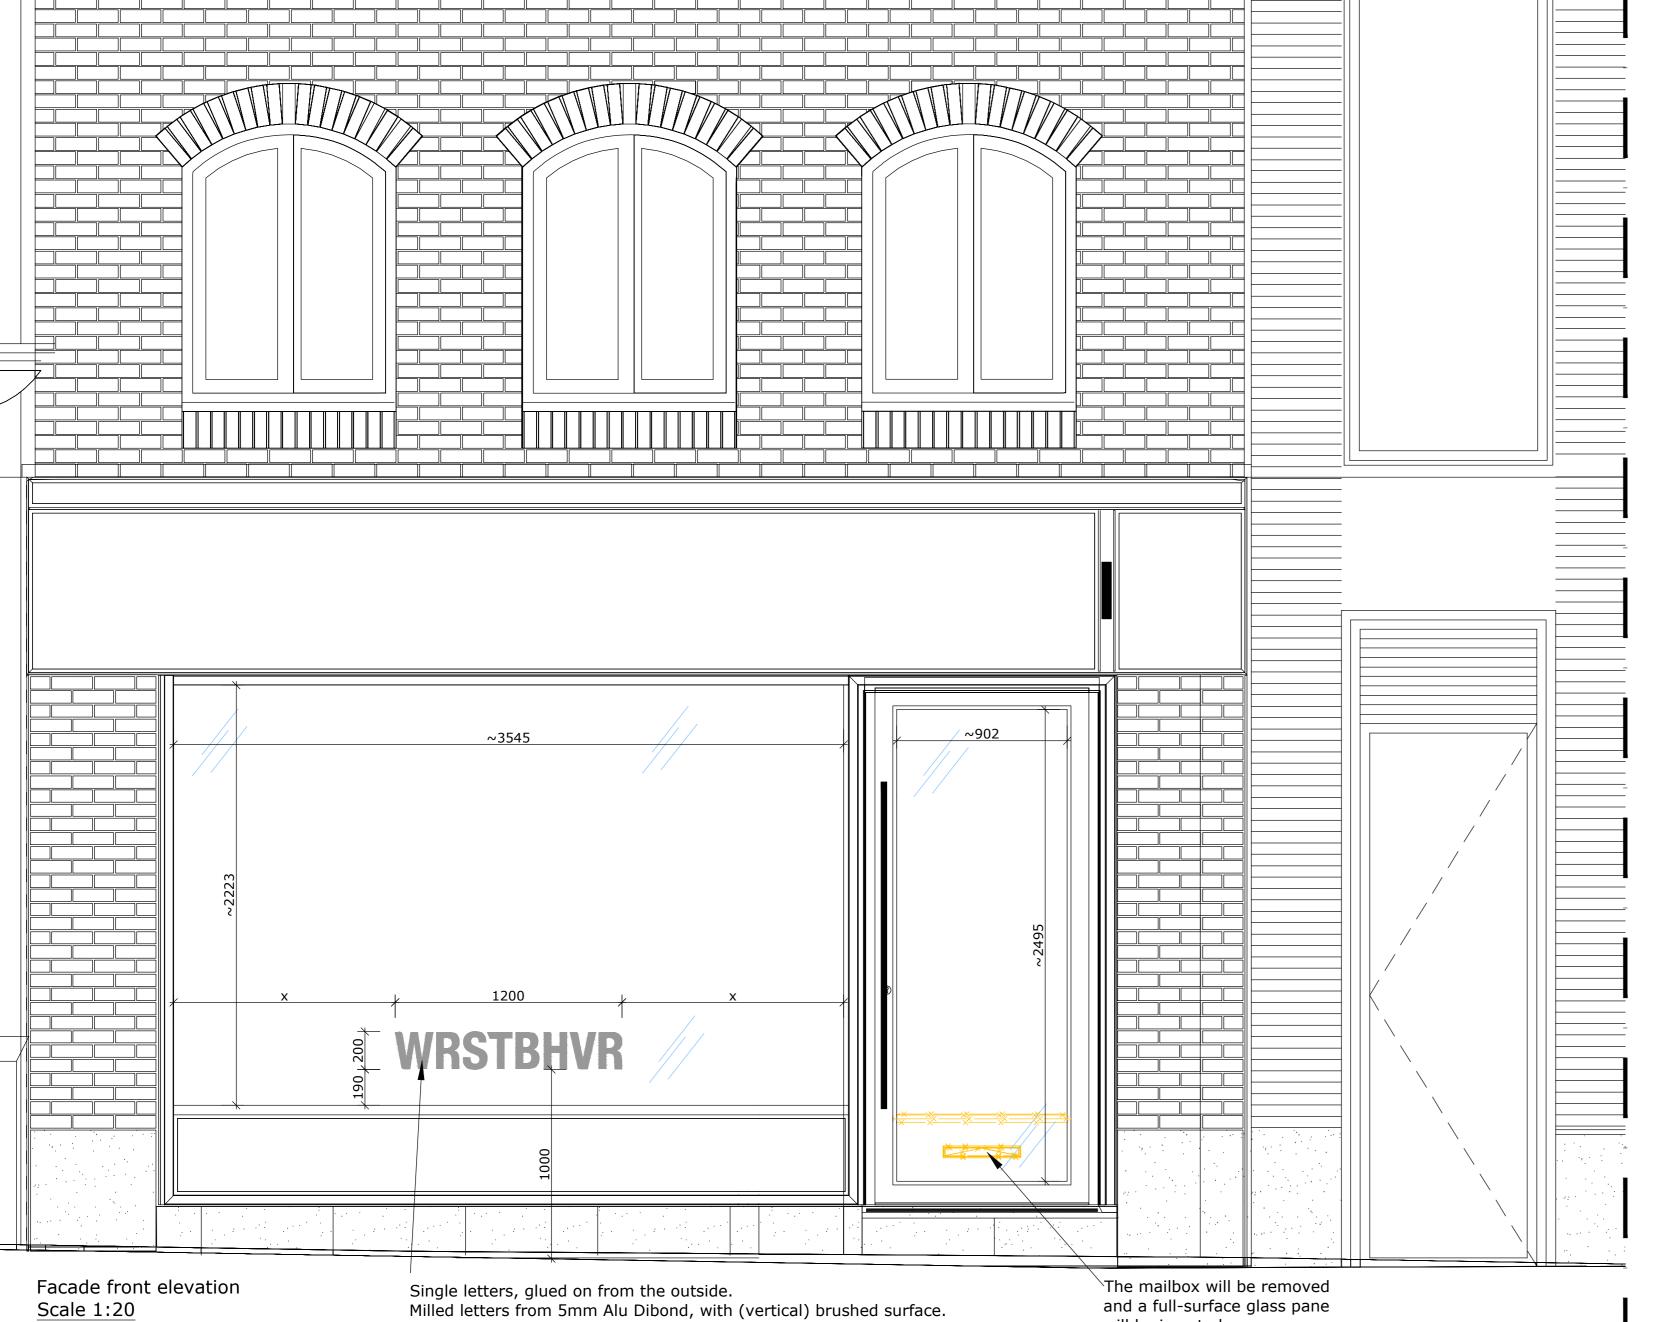

1000mm | 2000mm | 3000mm | 4000mm | 5000mm | 6000mm | 70 0 1m 2m 3m 4m 5m 6m

1cm = 20cm Scale 1:20

Construction: An identical, black sk foil plot is glued from

To avoid the glue on the glass pane being visible from the inside.

The Alu Dibond letters are then glued from the outside onto the black sk foil.

the outside congruently onto the window pane.