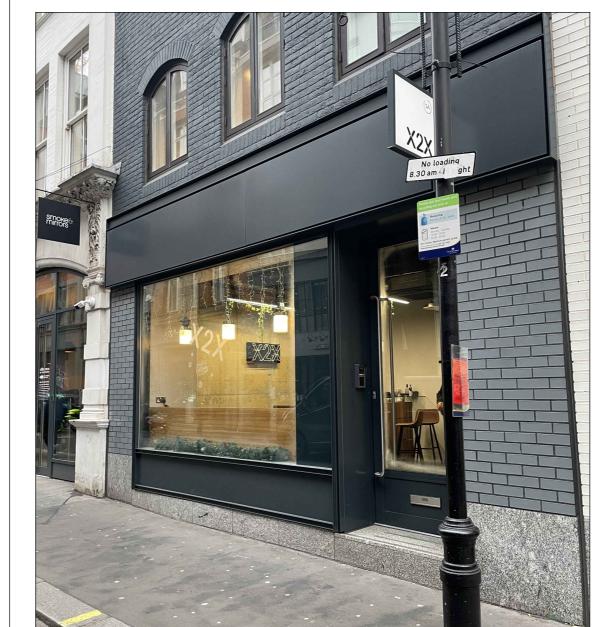

a sufficient execution must be ensured

Existing facade

Proposed Facade

Illuminated blade sign, example from the store in hamburg

All dimensions must be checked at the construction site and discrepancies must be reported to the construction management immediately!