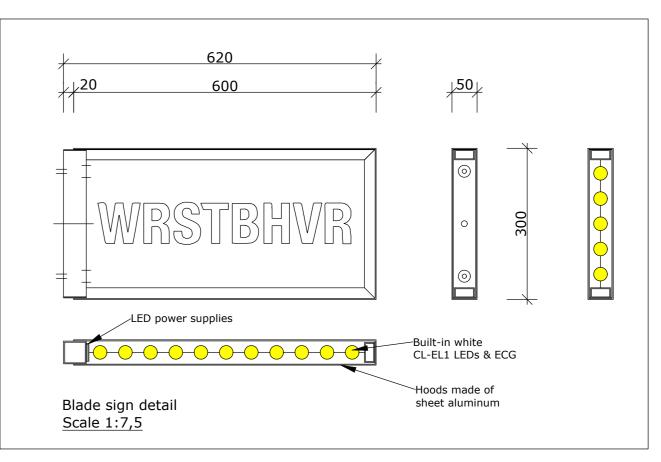

a sufficient execution must be ensured

Existing facade

Proposed Facade

Illuminated blade sign, example from the store in hamburg

All dimensions must be checked at the construction site and discrepancies must be reported to the construction management immediately!