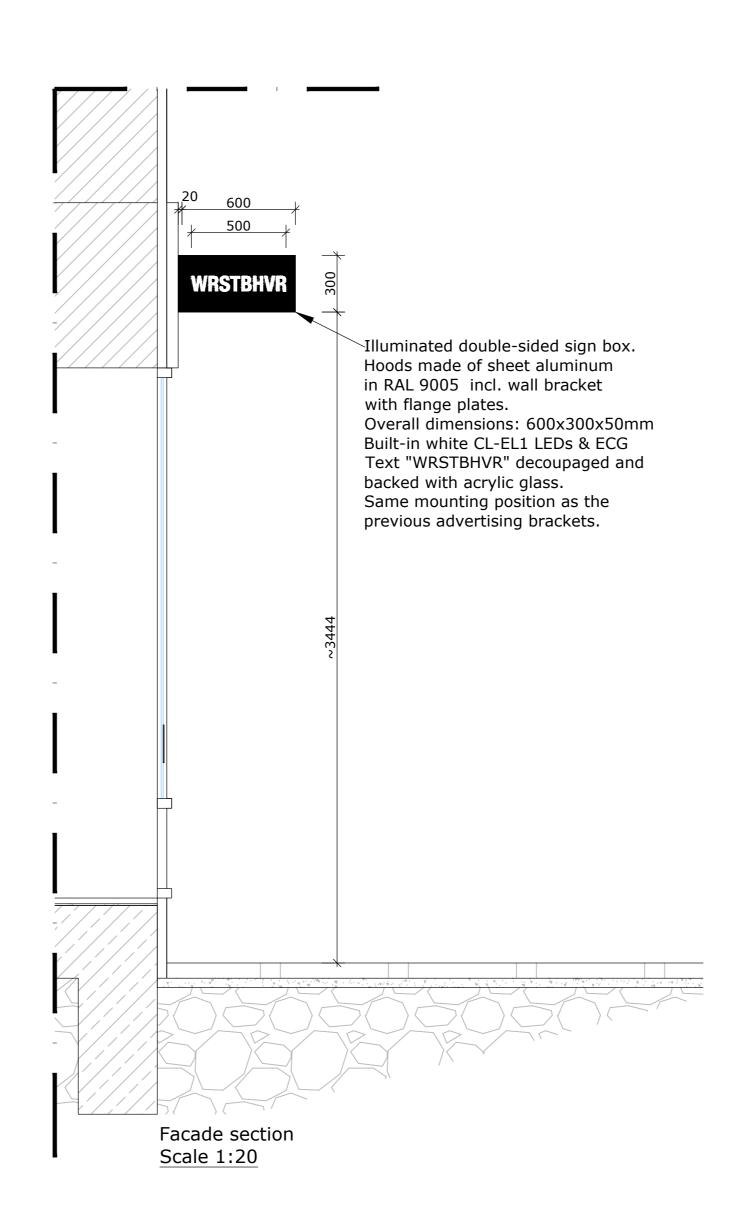

a sufficient execution must be ensured

Existing facade

Proposed Facade

Illuminated blade sign, example from the store in hamburg

All dimensions must be checked at the construction site and discrepancies must be reported to the construction management immediately!