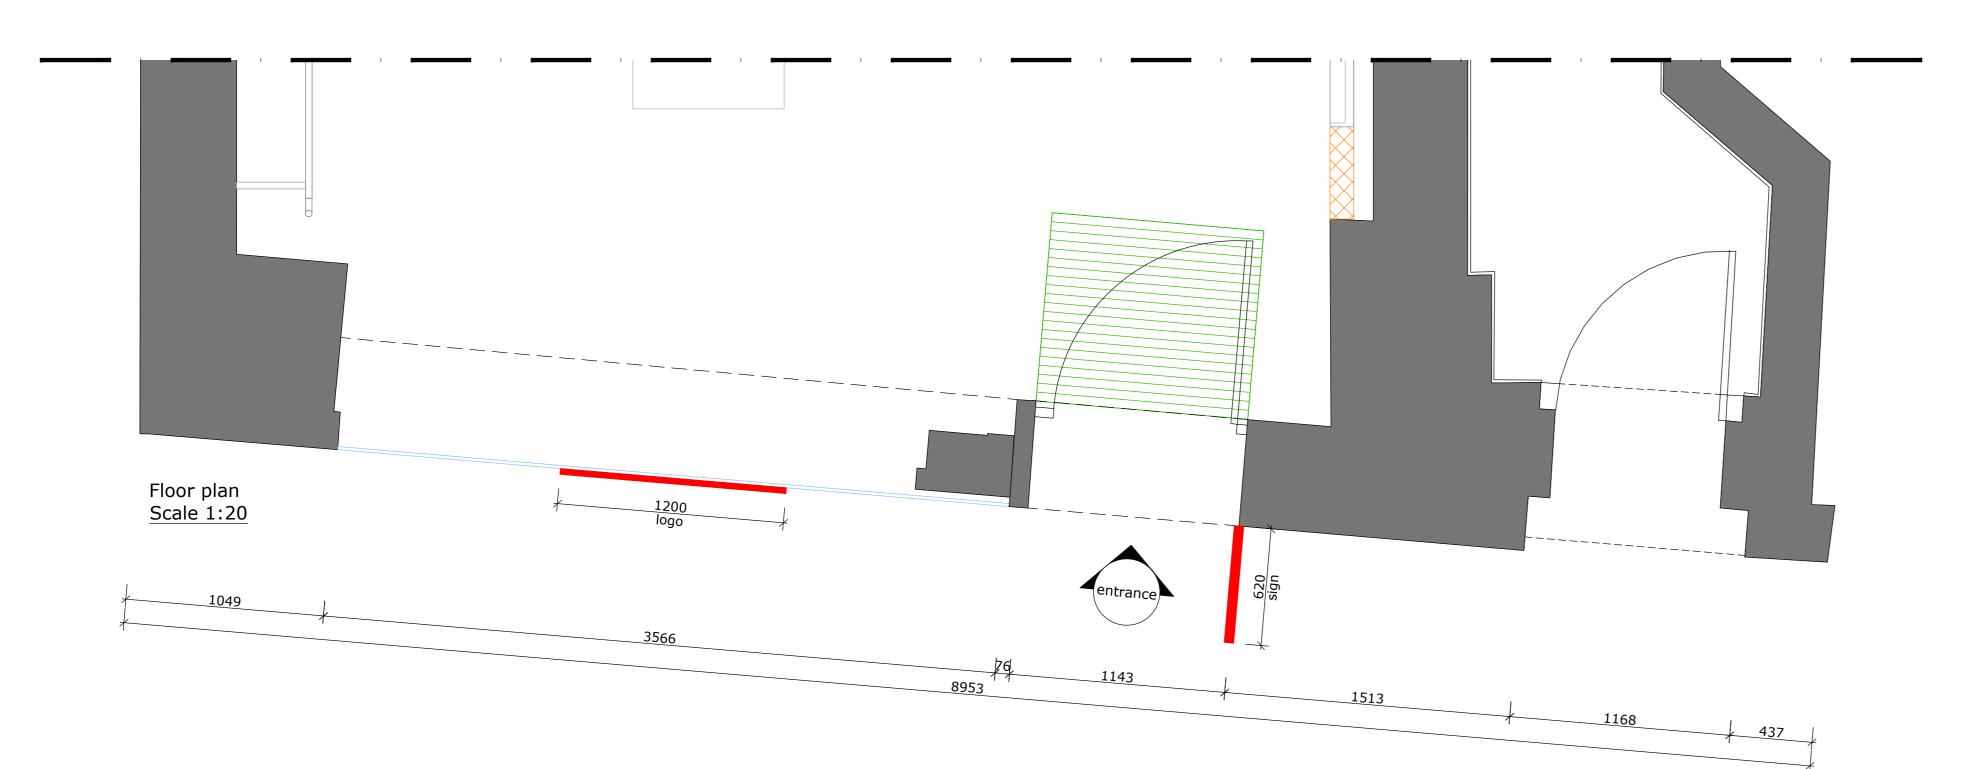

will be inserted.

New door handle.

8m

9m

10m

Legend

Deconstruction

New drywall, fire protection wall,

a sufficient execution must be ensured

Existing facade

Proposed Facade

Illuminated blade sign, example from the store in hamburg

All dimensions must be checked at the construction site and discrepancies must be reported to the construction management immediately!