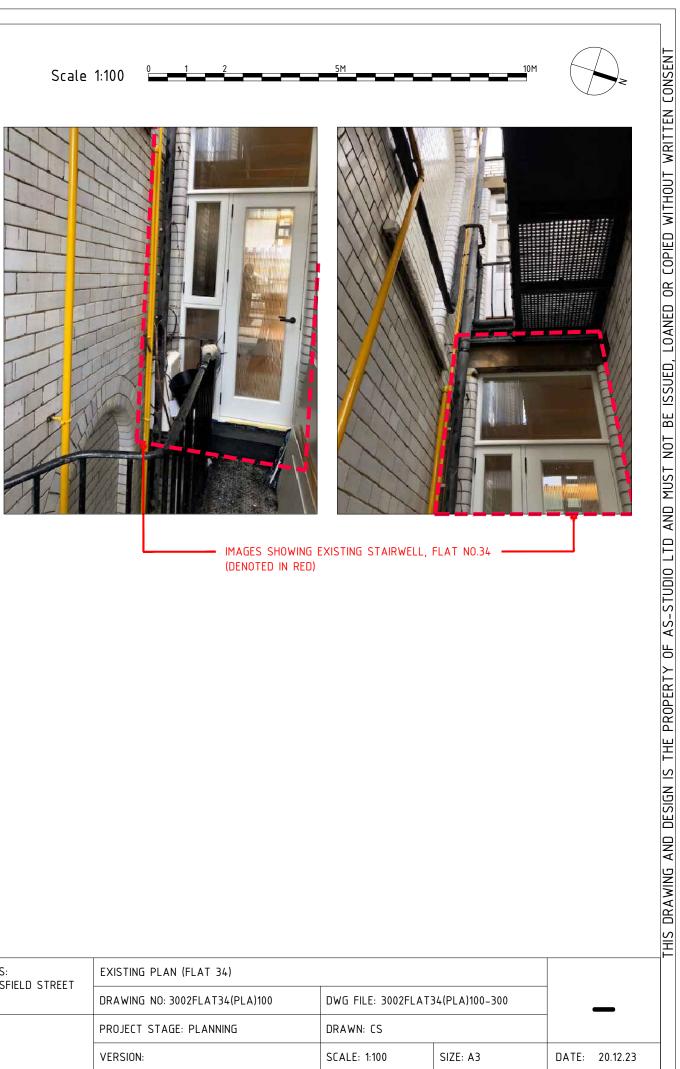

|  | studio<br>architectural services ltd. | london<br>NW3 5HB                                                        | PROJECT ADDRESS:<br>FLAT 34, 02 MANSFIELD STREET<br>LONDON, W1G 9NF | EXISTING PLAN (FLAT 34)        |
|--|---------------------------------------|--------------------------------------------------------------------------|---------------------------------------------------------------------|--------------------------------|
|  |                                       |                                                                          |                                                                     | DRAWING NO: 3002FLAT34(PLA)100 |
|  |                                       |                                                                          |                                                                     | PROJECT STAGE: PLANNING        |
|  |                                       | tel:+44 (0)207 794 1625 fax:+44 (0) 207 794 0296<br>info@as-studio.co.uk |                                                                     | VERSION:                       |