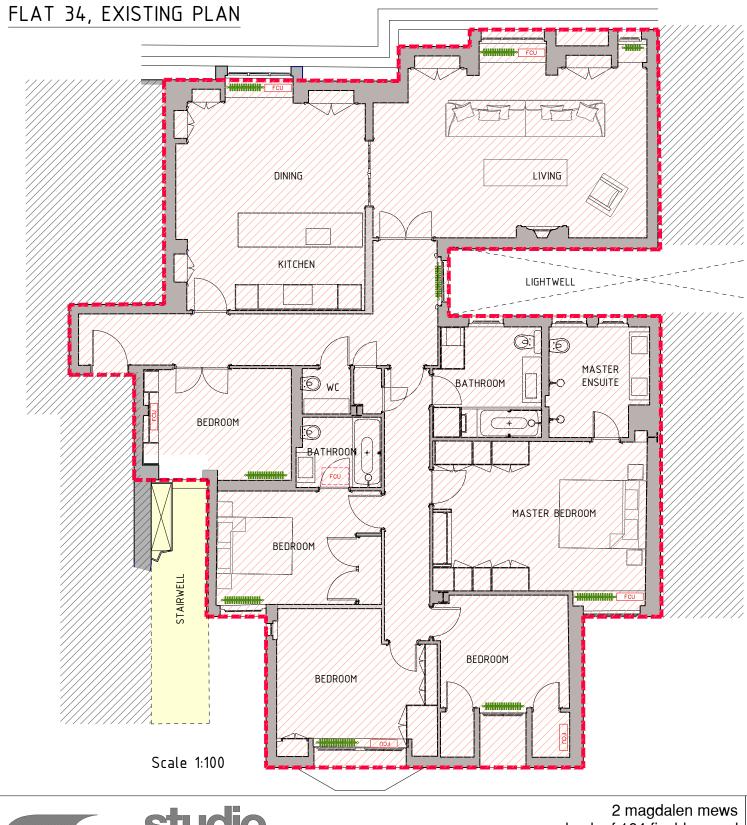

|  | studio<br>architectural services ltd. | london<br>NW3 5HB                                                        | PROJECT ADDRESS:<br>FLAT 34, 02 MANSFIELD STREET<br>LONDON, W1G 9NF | EXISTING PLAN (FLAT 34)        |
|--|---------------------------------------|--------------------------------------------------------------------------|---------------------------------------------------------------------|--------------------------------|
|  |                                       |                                                                          |                                                                     | DRAWING NO: 3002FLAT34(PLA)100 |
|  |                                       |                                                                          |                                                                     | PROJECT STAGE: PLANNING        |
|  |                                       | tel:+44 (0)207 794 1625 fax:+44 (0) 207 794 0296<br>info@as-studio.co.uk |                                                                     | VERSION:                       |