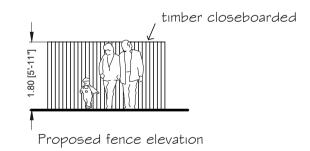

This drawing is the property of ARCHITEK DESIGN & PLANNING. Copyright is reserved by them and the drawing is issued on the condition that it is not copied, reproduced, retained or disclosed to any unauthorised person, either wholly or in part without consent in writing to do so. Do not scale off this drawing other than for planning purposes. All dimensions and setting out to be verified on site. If in any doubt contact the originator for clarification.



cow fence metal painted black



Proposed railing elevation



## **ARCHITEK** DESIGN & PLANNING

Site at Grange Road West Cowick Boundary Treatments

| Scale                                                                                                                                 | 1:100 @ A4 |
|---------------------------------------------------------------------------------------------------------------------------------------|------------|
| Date                                                                                                                                  | 15.12.23   |
| Drawn                                                                                                                                 | 5C         |
| ARCHITEK DESIGN & PLANNING<br>t - 07881 554676<br>e - info@architekdesignandplanning.co.uk<br>w - www.ar