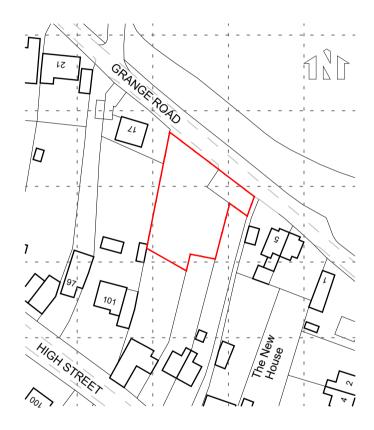

Site area - 0.086 hectares

## ARCHITEK DESIGN & PLANNING

Site at Grange Road West Cowick Location Plan

Scale 1:1250 @ A4

**Date** 12.12.23

Drawn s