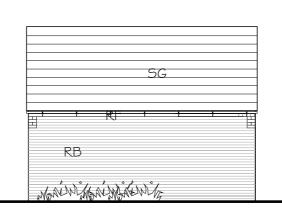

#### EXTERNAL SPECIFICATION Dec 23

RB - Facing bricks - Red multi facing brick. Mortar colour a light contrast colour.

BP - Projecting brick plinth with cant brick projection. Colour of air bricks and air vents to match. BD - Brick corbel. 2 brick courses each projecting 25mm above single brick course. First course to be a stretcher course, the second to be a dental course of brick headers.

T - External woodwork, eaves, sofits, fascias, external doors and windows - Colour, Light Oak.

SG - Roof - Slate grey roof tiles. FD - Front door. Jen Weld softwood with fixed sidelights. Colour, Light Oak.

# PROPOSED REAR ELEVATION

ARCHITEK **DESIGN & PLANNING** 

| Site at Grange Road<br>West Cowick<br>Proposed Double Garage<br>Floor Plans & Elevations                                              |              |
|---------------------------------------------------------------------------------------------------------------------------------------|--------------|
| Scale                                                                                                                                 | 1:100 @ A2   |
| Date                                                                                                                                  | 12.12.23     |
| Drawn                                                                                                                                 | 3e           |
| ARCHITEK DESIGN & PLANNING<br>t — 07881 554676<br>e — info@architekdesignandplanning.co.uk<br>w — www.architekdesignandplanning.co.uk |              |
| Drawing                                                                                                                               | No. Revision |
| ADP23/P131/05                                                                                                                         |              |