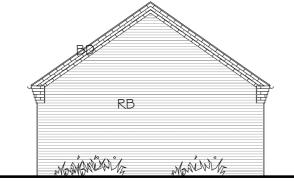

PROPOSED GROUND FLOOR PLAN

RB

MANANDALIG

PROPOSED SIDE ELEVATION

This drawing is the property of ARCHITEK DESIGN & PLANNING. Copyright is reserved by them and the drawing is issued on the condition that it is not copied, reproduced, retained or disclosed to any unauthorised person, either wholly or in part without consent in writing to do so. Do not scale off this drawing other than for planning purposes. All dimensions and setting out to be verified on site. If in any doubt contact the originator for clarification.

#### EXTERNAL SPECIFICATION Dec 23

RB - Facing bricks - Red multi facing brick. Mortar colour a light contrast colour.

BP - Projecting brick plinth with cant brick projection. Colour of air bricks and air vents to match. BD - Brick corbel. 2 brick courses each projecting 25mm above single brick course. First course to be a stretcher course, the second to be a dental course of brick headers.