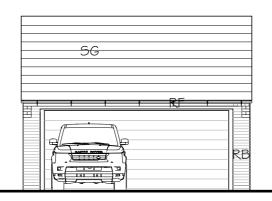

#### EXTERNAL SPECIFICATION Dec 23

RB - Facing bricks - Red multi facing brick. Mortar colour a light contrast colour.

BP - Projecting brick plinth with cant brick projection. Colour of air bricks and air vents to match. BD - Brick corbel. 2 brick courses each projecting 25mm above single brick course. First course to be a stretcher course, the second to be a dental course of brick headers.

T - External woodwork, eaves, sofits, fascias, external doors and windows - Colour, Light Oak.

SG - Roof - Slate grey roof tiles. FD - Front door. Jen Weld softwood with fixed sidelights. Colour, Light Oak.

RF - Rise and fall half round gutter brackets

## PROPOSED SIDE ELEVATION