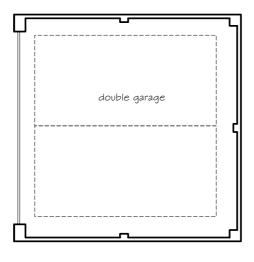

PROPOSED GROUND FLOOR PLAN

RB

MANANDALIG

PROPOSED SIDE ELEVATION

This drawing is the property of ARCHITEK DESIGN & PLANNING. Copyright is reserved by them and the drawing is issued on the condition that it is not copied, reproduced, retained or disclosed to any unauthorised person, either wholly or in part without consent in writing to do so. Do not scale off this drawing other than for planning purposes. All dimensions and setting out to be verified on site. If in any doubt contact the originator for clarification.