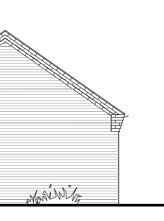

poses. All dimensions and setting out to be verified on site. If in any doubt contact the originator for clarification.



#### EXTERNAL SPECIFICATION Dec 23

RB - Facing bricks - Red multi facing brick. Mortar colour a light contrast colour.

BP - Projecting brick plinth with cant brick projection. Colour of air bricks and air vents to match. BD - Brick corbel. 2 brick courses each projecting 25mm above single brick course. First course to be a stretcher course, the second to be a dental course of brick headers.

T - External woodwork, eaves, sofits, fascias, external doors and windows - Colour, Light Oak.

SG - Roof - Slate grey roof tiles. FD - Front door. Jen Weld softwood with fixed sidelights. Colour, Light Oak.

RF - Rise and fall half round gutter brackets

### PROPOSED ROOF PLAN



## PROPOSED SIDE ELEVATION

# PROPOSED REAR ELEVATION

ARCHITEK **DESIGN & PLANNING** 

| Site at Grange Road<br>West Cowick<br>Proposed Double Garage<br>Floor Plans & Elevations                                              |              |
|---------------------------------------------------------------------------------------------------------------------------------------|--------------|
| Scale                                                                                                                                 | 1:100 @ A2   |
| Date                                                                                                                                  | 12.12.23     |
| Drawn