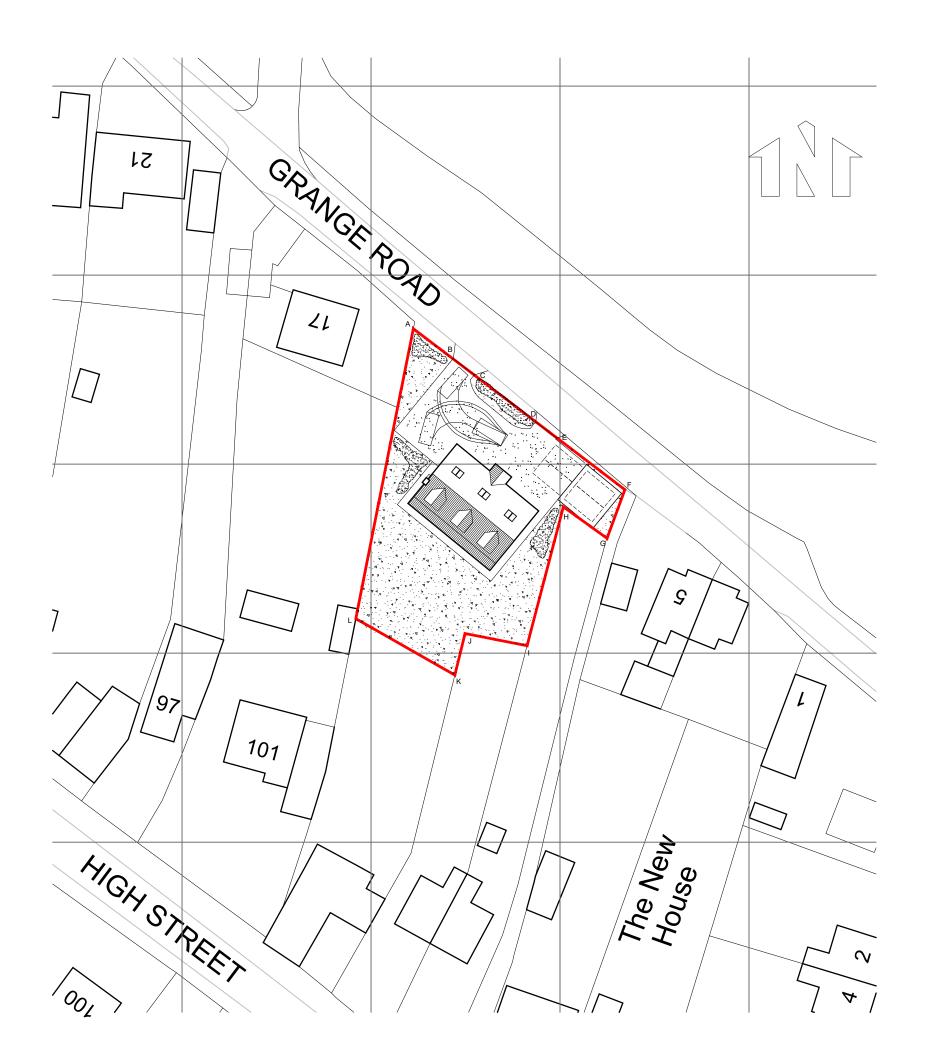

Site area - 0.086 hectares

Total units - I

Mıx - 3 bedroom

Floor area - 178m²

Car parking - I x double garage

Car parking - 4+ spaces

## Boundary

A-B - New I.2m high black metal railing. B-C - New vehicle opening. C-D - New I.2m high black metal railing.

D-E- New vehicle opening.
E-F - New I .2m high black metal railing.
F-G - New I .8m high close boarded fence.

G-H - New 1.8m high close boarded fence. H-I - Existing 1.8m high close boarded fence. I-J - Existing 1.8m high close boarded fence.

J-K - New 1.8m high close boarded fence. K-A - New 1.8m high close boarded fence.

## **DESIGN & PLANNING**

Site at Grange Road West Cowick Site Layout

1:500 @ A3 Scale

13.12.23 Date

Drawn

ARCHITEK DESIGN & PLANNING

t - 07881 554676

 $e \ - \ info @ architek design and planning.co.uk$ 