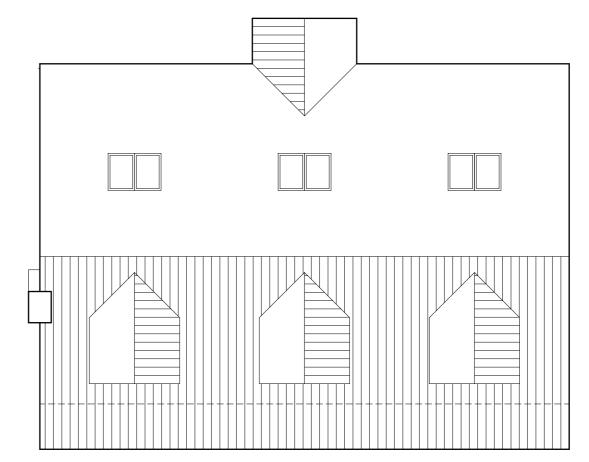

Floor area - 178m²

PROPOSED GROUND FLOOR PLAN

PROPOSED FIRST FLOOR PLAN

PROPOSED ROOF PLAN