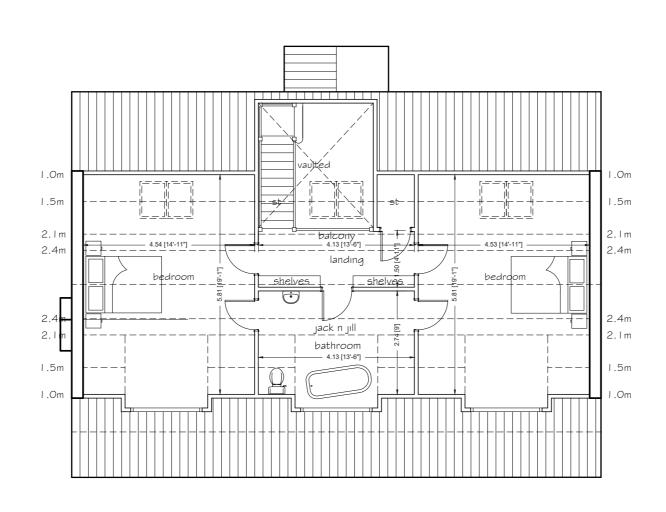

Floor area - 178m²

PROPOSED GROUND FLOOR PLAN

PROPOSED FIRST FLOOR PLAN

PROPOSED ROOF PLAN

## ARCHITEK DESIGN & PLANNING

DESIGN & PLANNING

Site at Grange Road West Cowick Proposed Floor Plans

Scale 1:100 @ A2

**Date** 12.12.23

Drawn

ARCHITEK DESIGN & PLANNING

t - 07881 554676