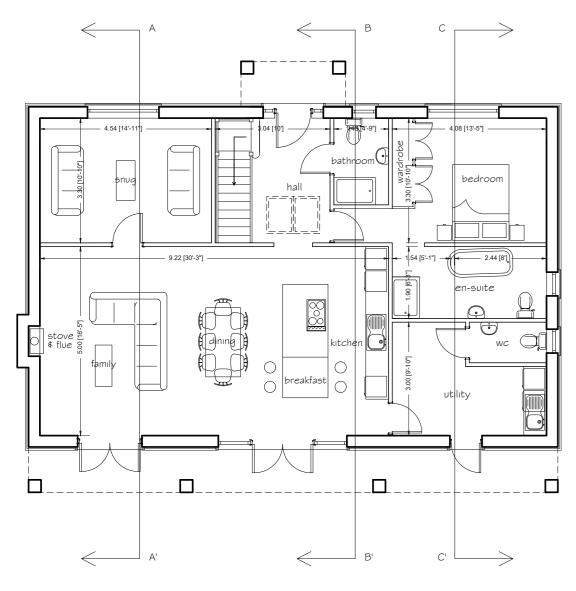

Floor area - 178m²

PROPOSED GROUND FLOOR PLAN

PROPOSED FIRST FLOOR PLAN

PROPOSED ROOF PLAN

## ARCHITEK DESIGN & PLANNING

DESIGN & PLANNING

Site at Grange Road West Cowick Proposed Floor Plans

Scale 1:100 @ A2

**Date** 12.12.23

Drawn

ARCHITEK DESIGN & PLANNING

t - 07881 554676