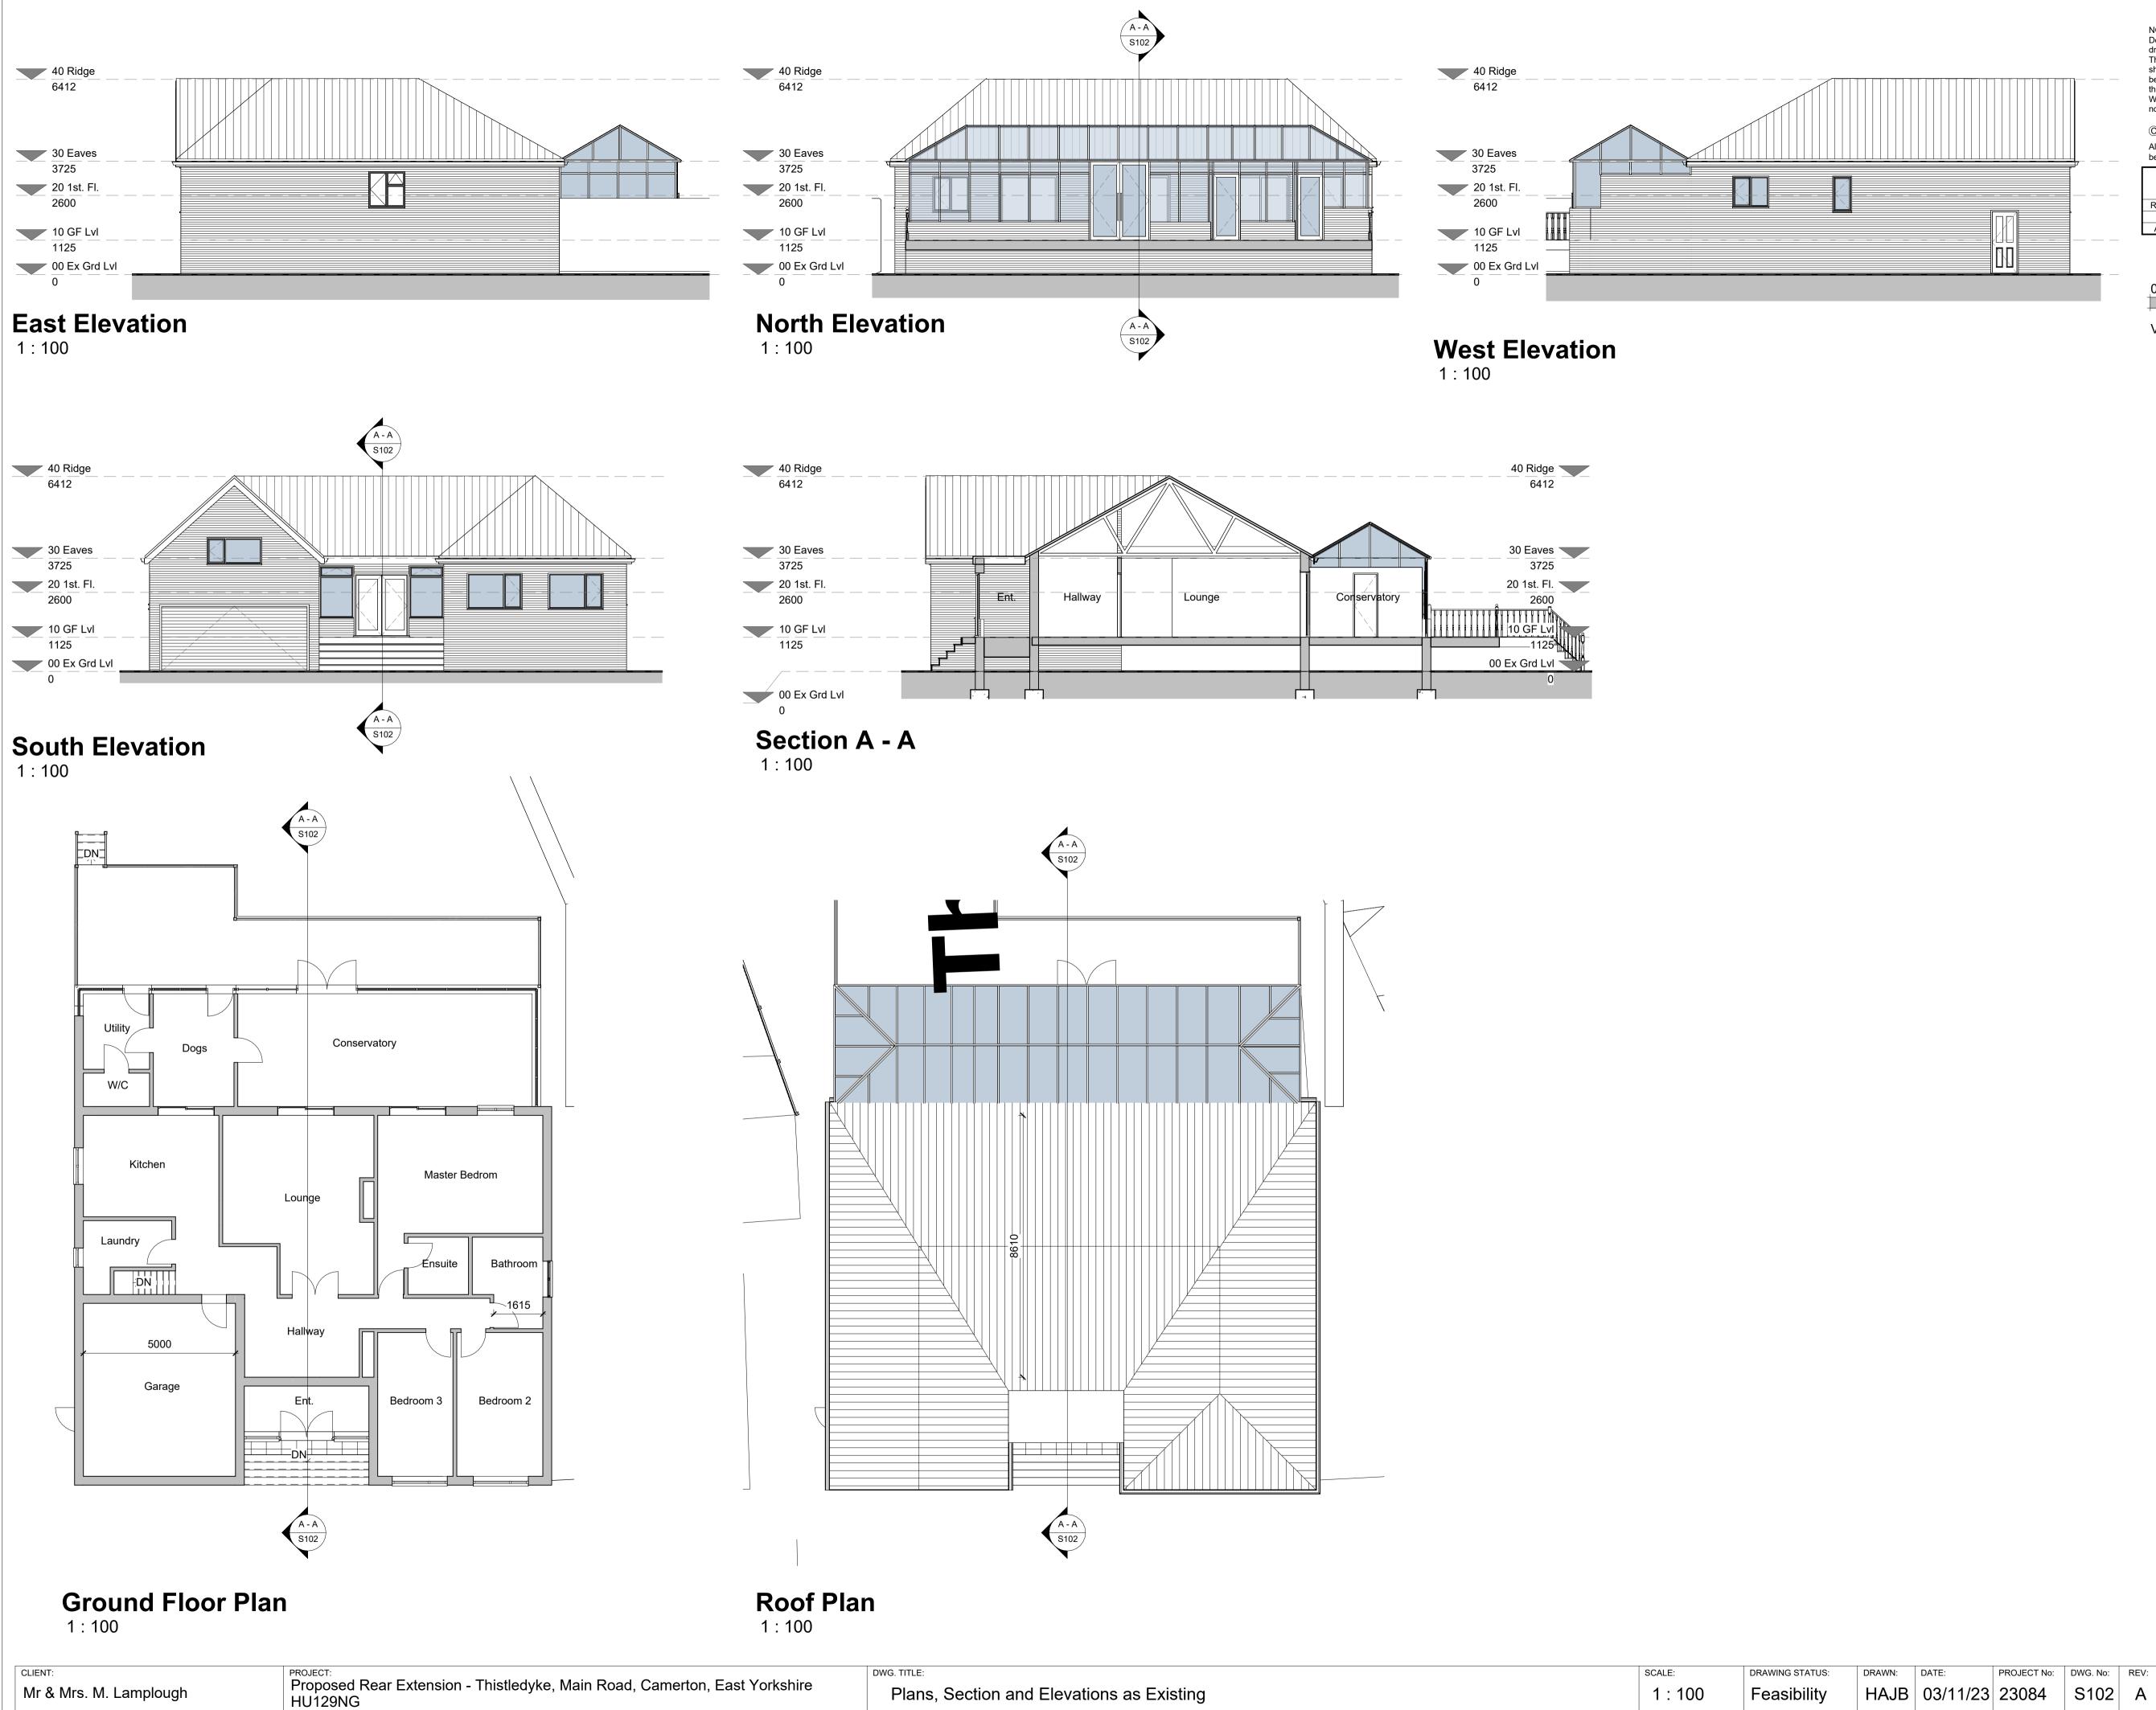

Tel: 01430 448385 Mob: 07870503730

|                                      |         | nail: info@aebarchitectureanddesign.com<br>eb: www.aebarchitectureanddesign.com |        |  |
|--------------------------------------|---------|---------------------------------------------------------------------------------|--------|--|
| , Section and Elevations as Existing | 1 : 100 | Feasibility                                                                     | HAJB   |  |
|                                      | SCALE:  | DRAWING STATUS:                                                                 | DRAWN: |  |
|                                      |         |                                                                                 |        |  |