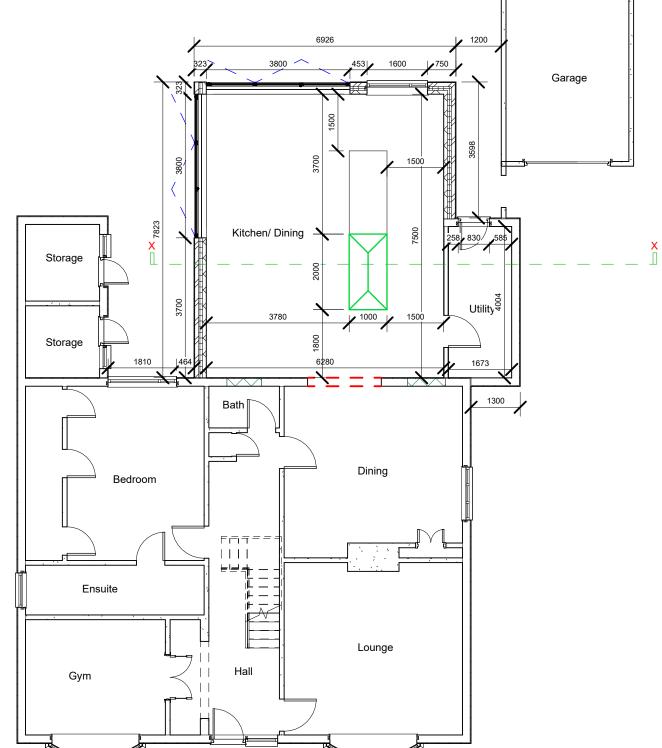

**Existing Ground Floor** 

1:100

**Proposed Ground Floor** 

1:100

|        | Scale |       |       |       |       |    |  |  |  |  |  |
|--------|-------|-------|-------|-------|-------|----|--|--|--|--|--|
| 1:20 - | 0     | 200mm | 400mm | 600mm | 800mm | 1m |  |  |  |  |  |
| :100 - | 0     | 1m    | 2m    | 3m    | 4m    | 5m |  |  |  |  |  |
| 1:50 - | 0     | 1     | 1m    | 1     | 2m    |    |  |  |  |  |  |

## Single Storey Rear Extension

| Drav<br>Ty        |  | _ | Technical<br>Drawings |                |      |    |  |
|-------------------|--|---|-----------------------|----------------|------|----|--|
| Project<br>Ref.No |  |   | CB-02-24-008          |                |      |    |  |
| Sheet<br>Ref.No   |  |   | A1: Floor Plans 1     |                |      |    |  |
| Drawn<br>by       |  | Т | Α                     | Approved<br>By |      | МВ |  |
| Date<br>Drawn     |  |   | 08/02/2024            |                |      |    |  |
| Date<br>Frozen    |  |   |                       |                |      |    |  |
| Rev [             |  |   | Description           |                | Date |    |  |
|                   |  |   |                       |                |      |    |  |