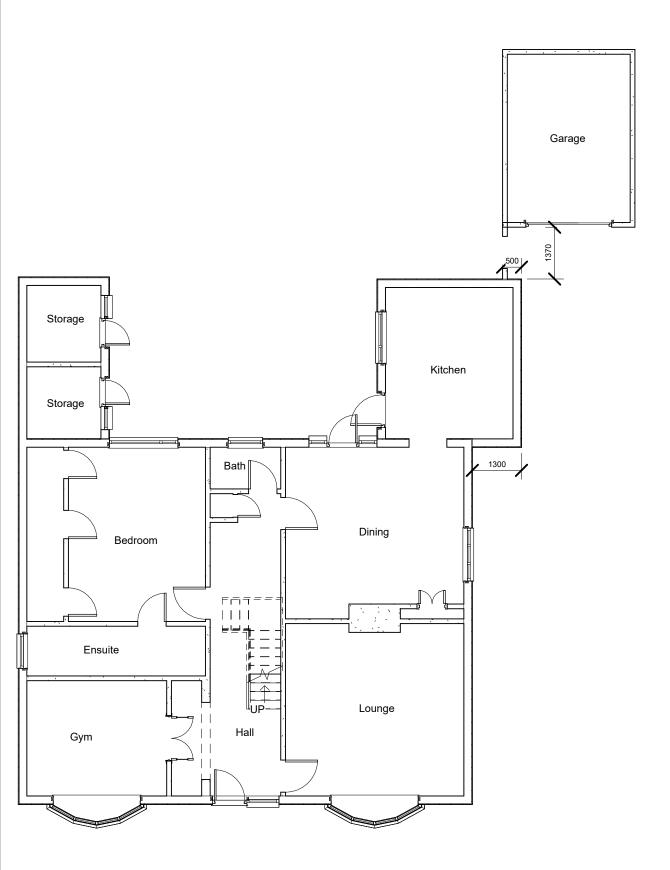

**Existing Ground Floor** 

1:100

**Proposed Ground Floor** 

1:100

|        | Scale |       |       |       |       |    |  |  |  |  |  |
|--------|-------|-------|-------|-------|-------|----|--|--|--|--|--|
| 1:20 - | 0     | 200mm | 400mm | 600mm | 800mm | 1m |  |  |  |  |  |
| :100 - | 0     | 1m    | 2m    | 3m    | 4m    | 5m |  |  |  |  |  |
| 1:50 - | 0     | 1     | 1m    | 1     | 2m    |    |  |  |  |  |  |

## Single Storey Rear Extension

| Drav<br>Ty        |  | _ | Technical<br>Drawings |                |      |    |  |
|-------------------|--|---|-----------------------|----------------|------|----|--|
| Project<br>Ref.No |  |   | CB-02-24-008          |                |      |    |  |
| Sheet<br>Ref.No   |  |   | A1: Floor Plans 1     |                |      |    |  |
| Drawn<br>by       |  | Т | Α                     | Approved<br>By |      | МВ |  |
| Date<br>Drawn     |  |   | 08/02/2024            |                |      |    |  |
| Date<br>Frozen    |  |   |                       |                |      |    |  |
| Rev [             |  |   | Description           |                | Date |    |  |
|                   |  |   |                       |                |      |    |  |