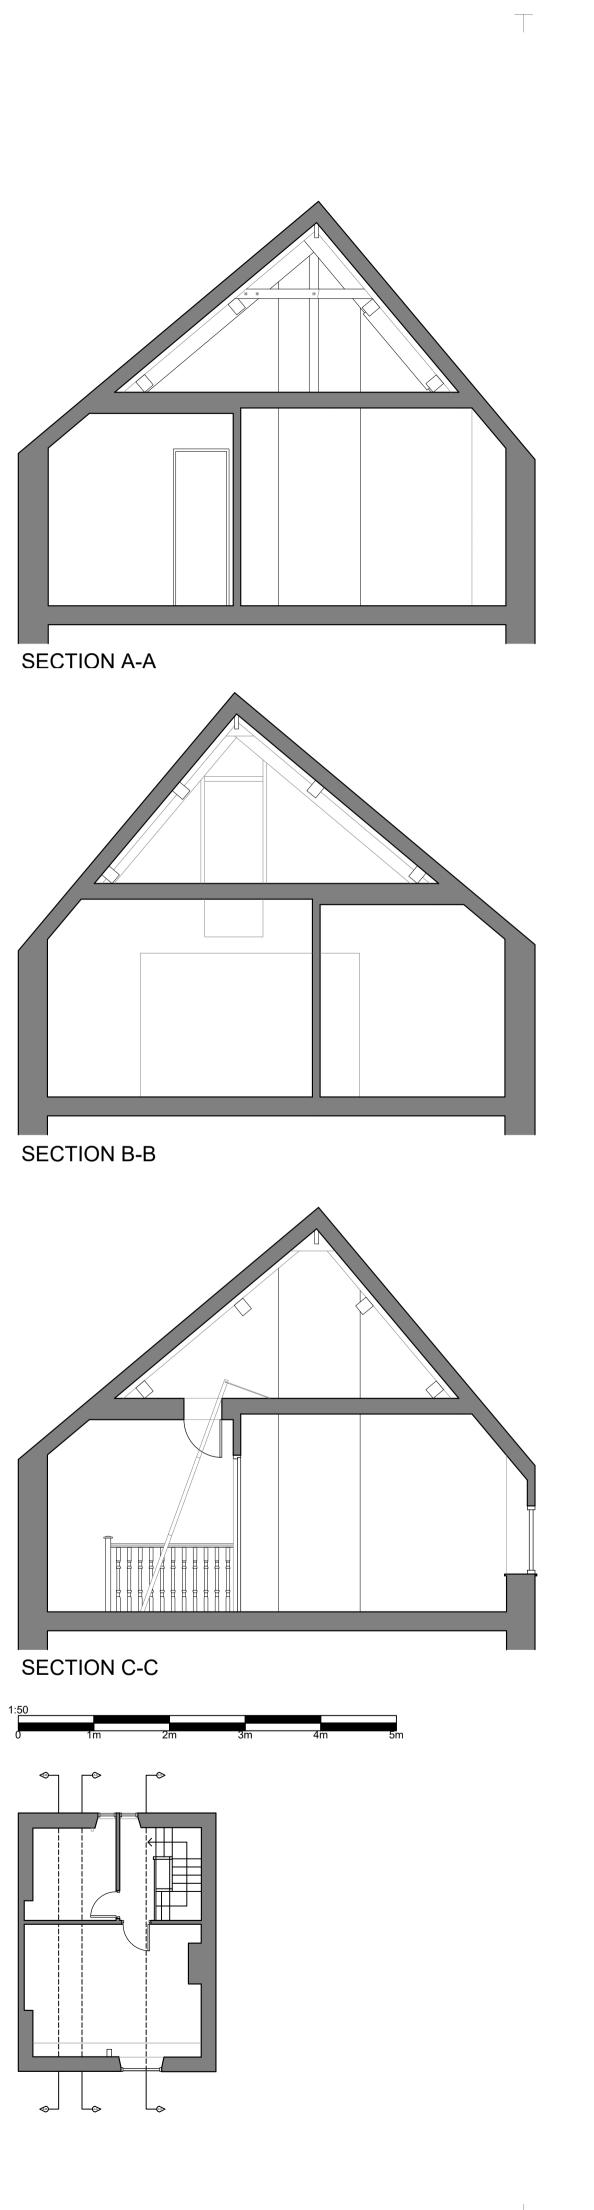

| PROJECT:   | 22 GLOUCESTER STREET, CIRENCESTER |       |      |                |
|------------|-----------------------------------|-------|------|----------------|
| DWG TITLE: | EXISTING PLANS AND SECTIONS       |       |      |                |
| SCALE:     | 1:50 @ A1                         | DRAWN | : IT | CHECKED:       |
| DWG NO:    | 23.037.PL.01                      | REV:  | A    | DATE: 18.09.23 |