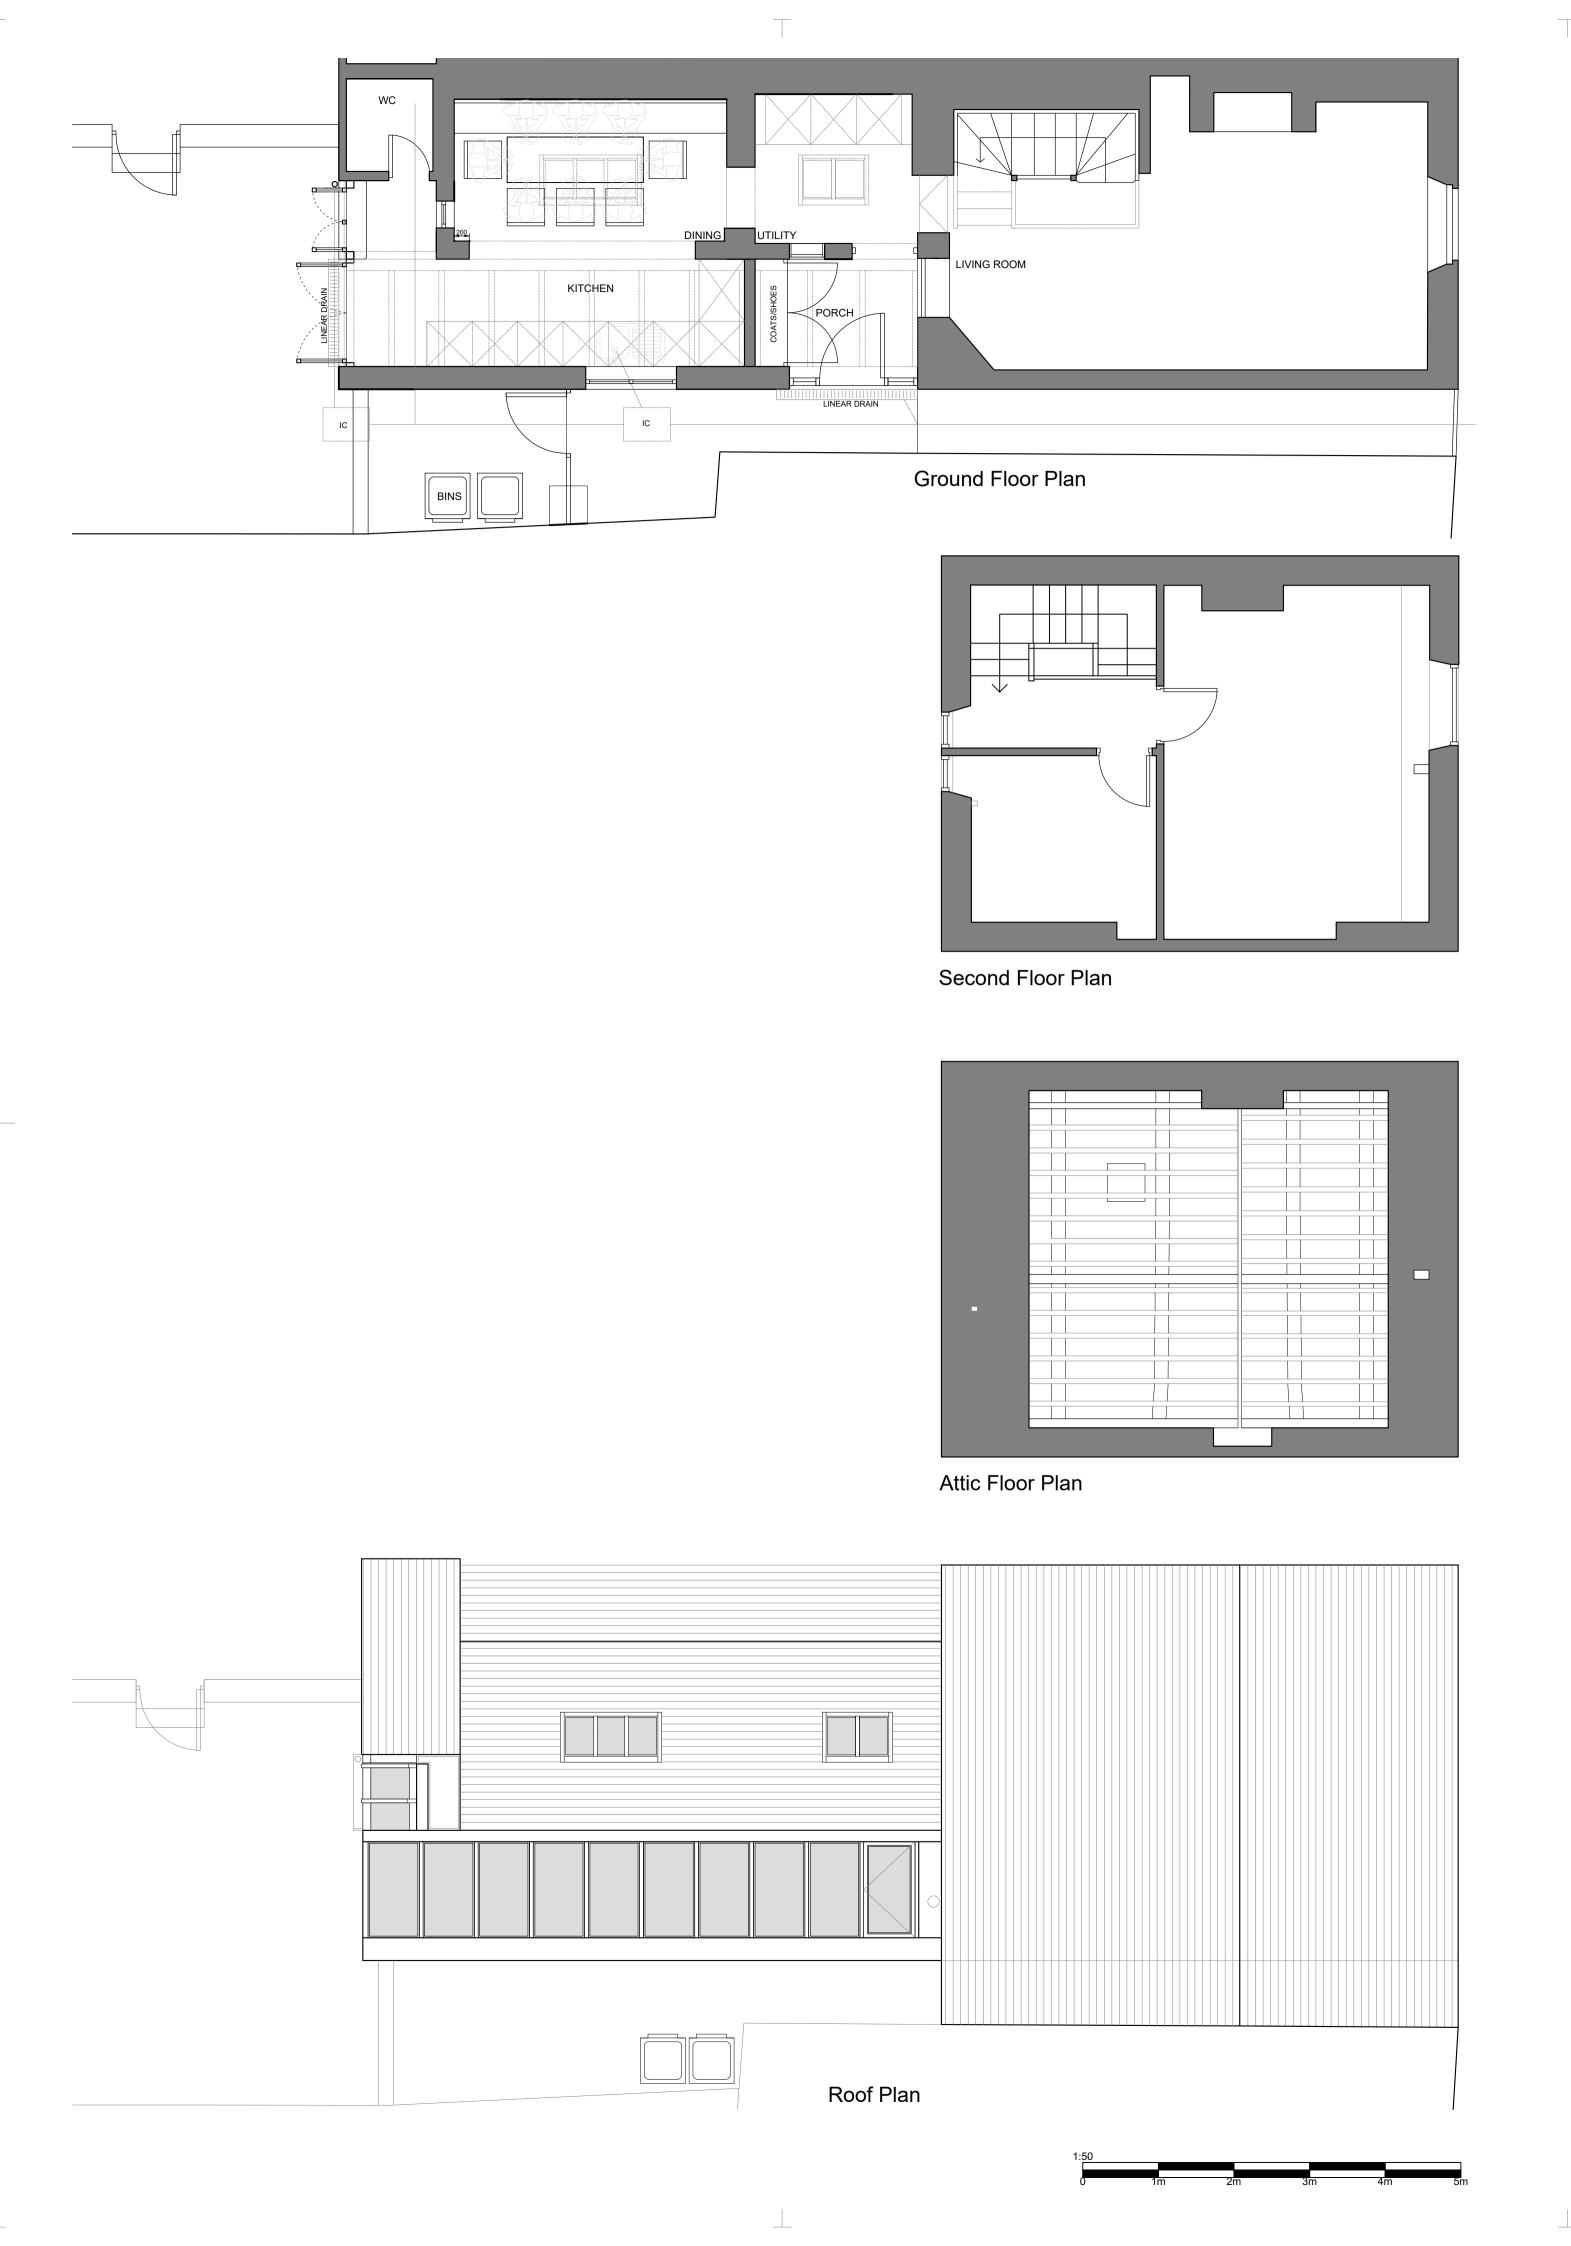

| PROJECT:   | 22 GLOUCESTER STREET, CIRENCESTER |       |      |                |
|------------|-----------------------------------|-------|------|----------------|
| DWG TITLE: | EXISTING PLANS AND SECTIONS       |       |      |                |
| SCALE:     | 1:50 @ A1                         | DRAWN | : IT | CHECKED:       |
| DWG NO:    | 23.037.PL.01                      | REV:  | A    | DATE: 18.09.23 |