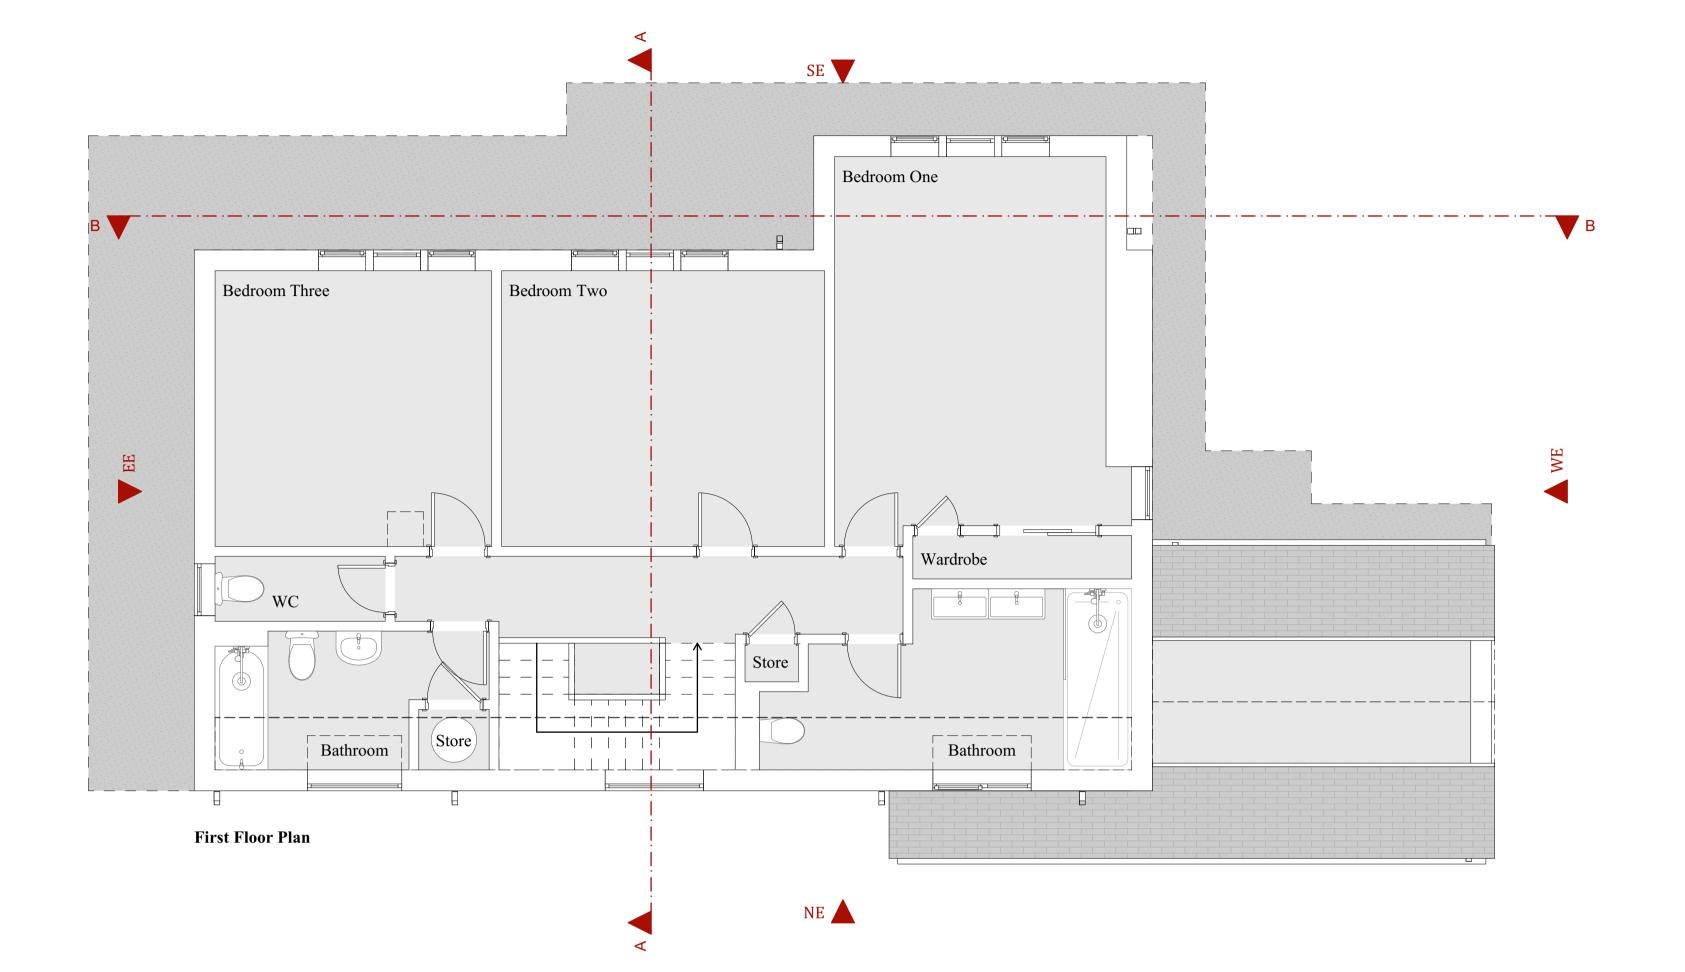

Project: Extensions & Alterations: The Old Church House Kemble GL7 6AD Client: Argo: The Old Church House Kemble GL7 6AD Existing Floor Plans Scale (A1): 1:50 66-002 Drawing: ARCHITECTURE 🖌