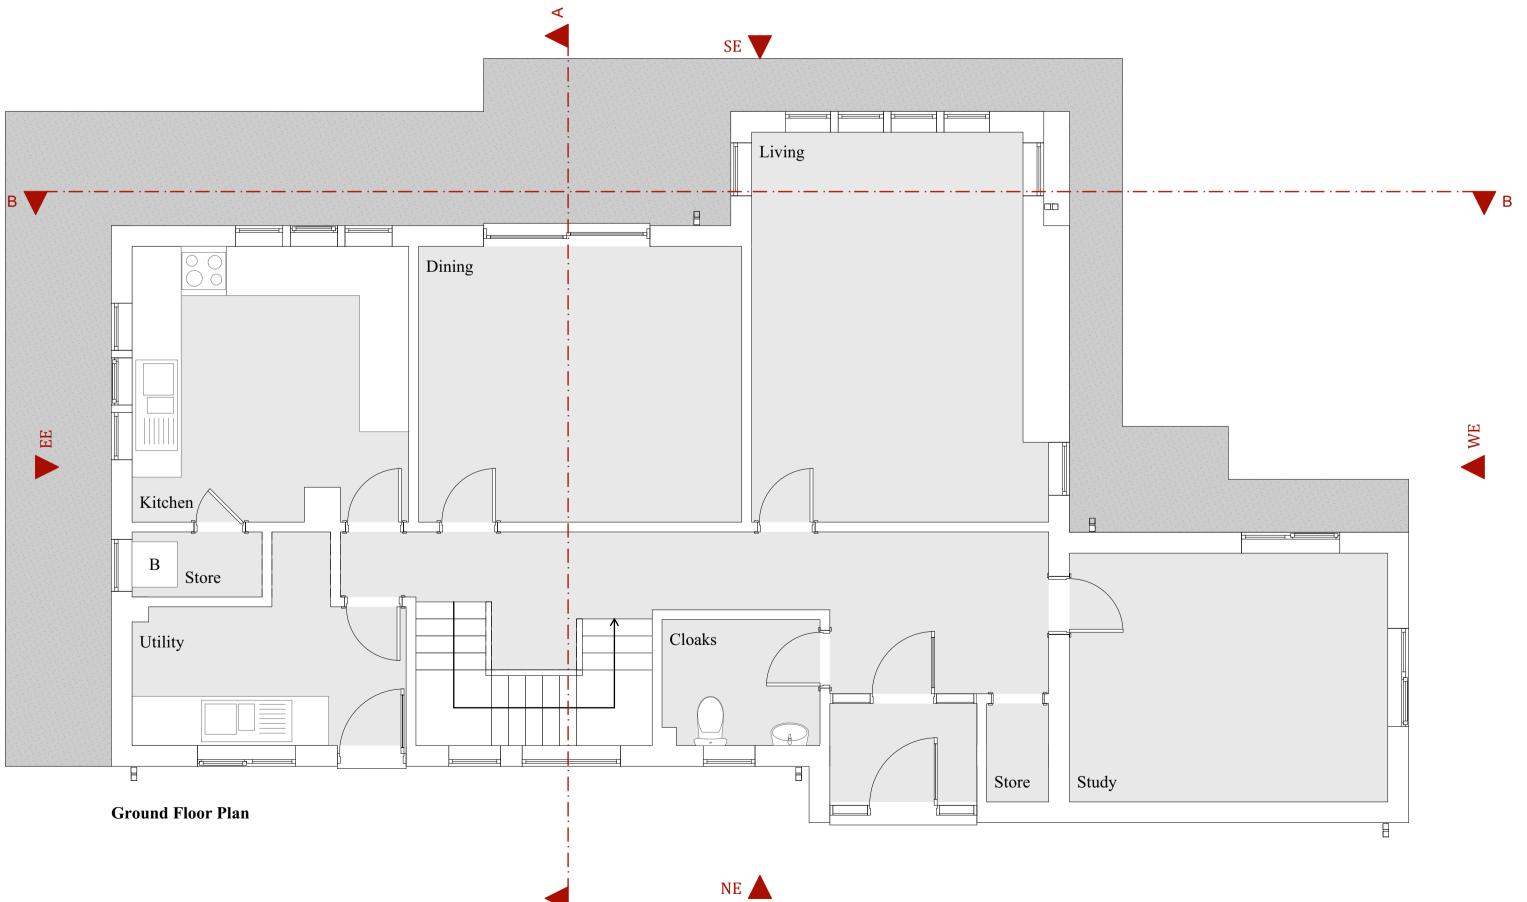

Project: Extensions & Alterations: The Old Church House Kemble GL7 6AD Client: Argo: The Old Church House Kemble GL7 6AD Existing Floor Plans Scale (A1): 1:50 66-002 Drawing: ARCHITECTURE 🖌